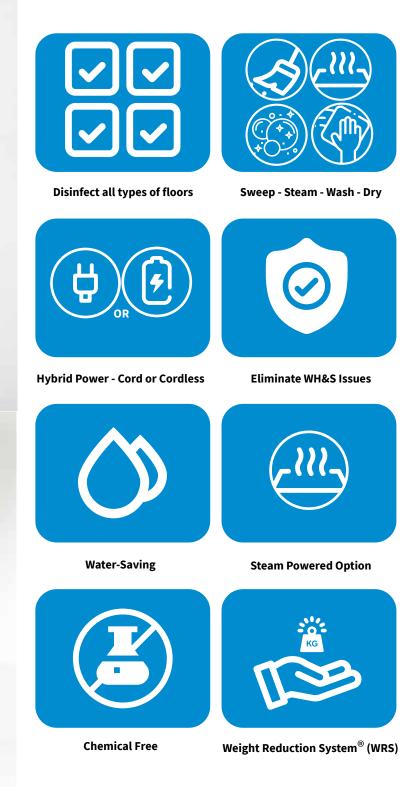

#### All Your Floor Cleaning Needs

Sweep, Steam, Scrub, Wash, Disinfect, Dry, You read it right - The Duplex Lithium Hybrid does all the necessary tasks to keep your floor clean and disinfected. That's what makes it the world's most versatile floor scrubber, washer and carpet cleaner.

#### **All Types of Floor**

From awkward profile floors, tiles, concrete, rubber, carpet, flotex, or timber. Duplex Lithium Hybrid's 800,000 bristle brushes are designed to agitate different floor surfaces, lifting grease and dirt to make your floor look clean again - all in one single pass, without a cord. Just as powerful as the rest of the Duplex floor cleaning range.

#### All Types of Spills

From fresh spills to stubborn stains and sticky floors, Duplex Lithium Hybrid is powerful in its ability to remove spots and spills in a single pass, thanks to its powerful motors and brushes. It can tackle wine marks, coffee stains, body fluids on carpets, rubber floors, and even timber floors.