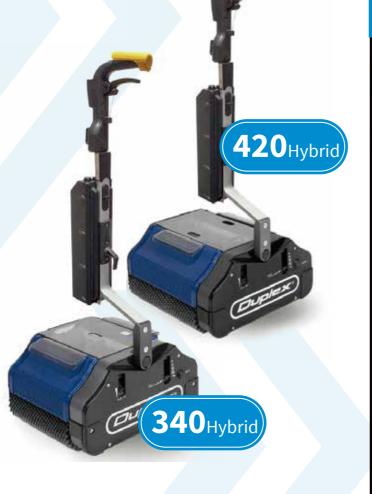

equalled.

#### Two Way Handle

#### **WEIGHT REDUCTION SYSTEM**

The innovative and patented WRS<sup>®</sup> (Weight Reduction System) drastically reduces the weight of the handle by transferring it to the machine body thus reducing risks of WMSD (Work-related musculoskeletal disorder), operator fatigue and increasing scrubbing performance.

WRS® Weight Reduction

# >> MORE POWERFUL



REST

0000000000

Duplex

MOTOR

0

## 800,000

bristles on each brush to agitate the floor and ensure thorough cleaning

Thermal Disinfection +120°C steam allows disinfection and helps melt greases and dirts

07



# » MORE CORDLESS









PRO

# » Lite BATTERY

 $\boldsymbol{\langle}$ 

PRO





LITE





# **FIND OUT**

How you can clean your floor faster, better and easier.

# » INFORMATION SESSIONS







info@duplexcleaning.com.au duplexcleaning.com.au