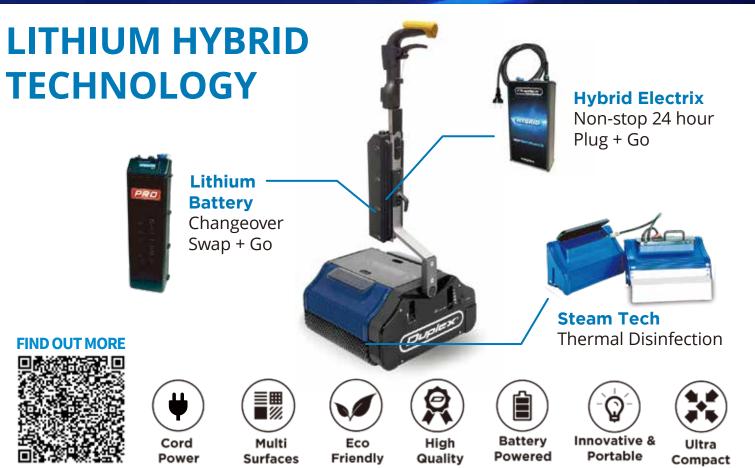

## 800,000

bristles on each brush to agitate the floor and ensure thorough cleaning

Thermal Disinfection +120°C steam allows disinfection and helps melt greases and dirts

07