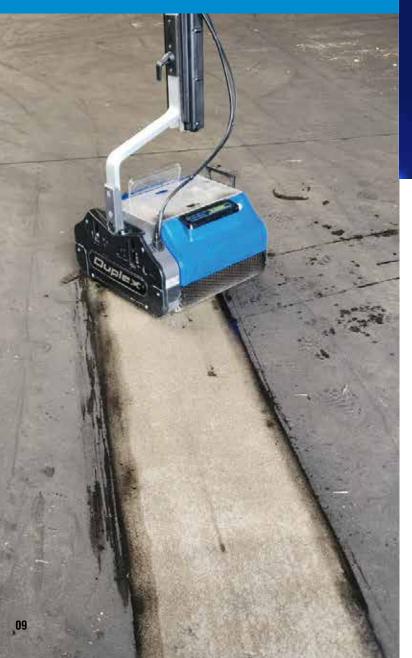

#### All Directions, Small or Large Areas

Cut down your cleaning time. Imagine cordless cleaning a 20 meter long corridor in just 4 minutes - Duplex Lithium Hybrid will make it effortless to manoeuvre cleaning in all directions. From wall to wall, doing long laps in large areas, or to clean right to the edges in small bathrooms.

# 20 Meters Corridor = 4 Minutes

Regular Cleaning

#### TOTAL FLOOR CLEANING IN ONE SINGLE PASS

All

03