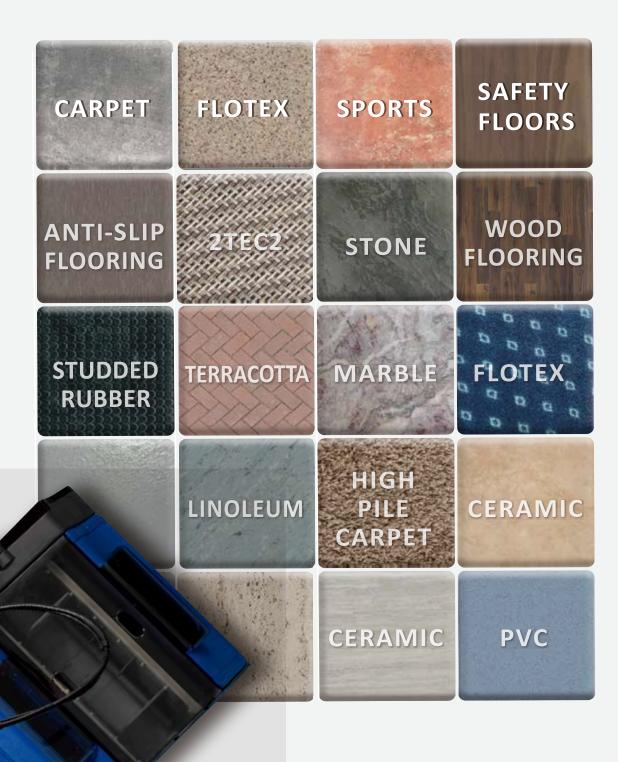

#### **All Types of Floor**

From awkward profile floors, tiles, concrete, rubber, carpet, flotex, or timber. Duplex Lithium Hybrid's 800,000 bristle brushes are designed to agitate different floor surfaces, lifting grease and dirt to make your floor look clean again - all in one single pass, without a cord. Just as powerful as the rest of the Duplex floor cleaning range.