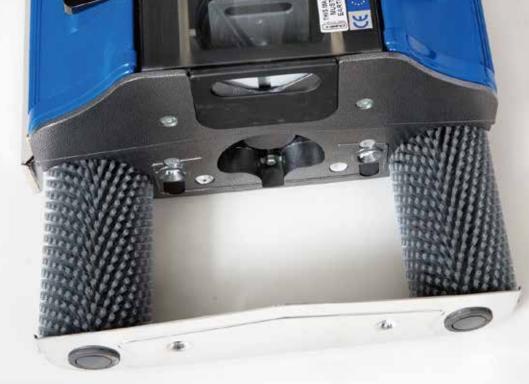

#### **All Types of Floor**

From awkward profile floors, tiles, concrete, rubber, carpet, flotex, or timber. Duplex Lithium Hybrid's 800,000 bristle brushes are designed to agitate different floor surfaces, lifting grease and dirt to make your floor look clean again - all in one single pass, without a cord. Just as powerful as the rest of the Duplex floor cleaning range.

#### CLEANS RIGHT TO THE EDGE

The dual brushes agitate and clean right to the edge and go underneath tables and chairs.

#### FEATHERLIGHT HANDLE

No hard pushing, pulling and lifting. Duplex Lithium Hybrid is incredibly light to handle. The ergonomic design with bi-directional handle and contra-rotating brushes will result in featherlight, single-handed operations and maneuverability that is unequalled.