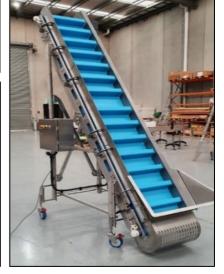

- Slat Chain Conveyors FlexCAM
- Accumulation BiFlow Spiral Continuous Loop
- **Tight Radius Curves**
- **Tight Nose Over Transfers**

- Spiral Freezer Conveyors FlexCAM
- Spiral Conveyors Flexlink / AmbaFlex / Intralox / Twentebelt
- Wire Mesh Belt Conveyors FlexCAM
- ThermoDrive Homogenous Belt Conveyors - FlexCAM
- (Tray loading) FlexCAM