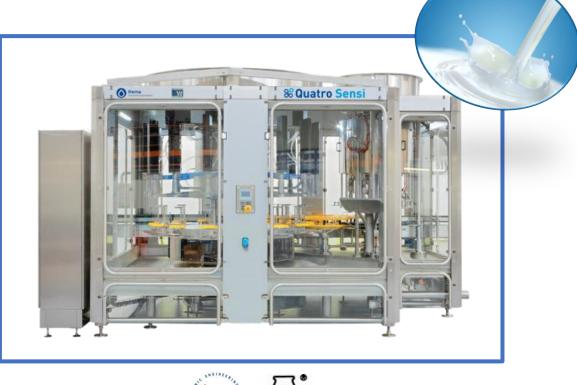

# HEMA QUATRO SENSI NET WEIGHT FILLER FOR DAIRY PRODUCTS

#### **KEY FEATURES**

- Modular filling platform
- EHEDG certified load cells
- Filler hygienic design with full stainless steel sloped frame
- Easy access for change-overs and maintenance
- B&R filling PLC
- Allen-Bradley or Siemens main PLC

- Net weight filling technology (optional: volumetric, mass flow)
- Accommodates containers in glass, PET, HDPE or other materials
- Flat screw or push-pull caps application
- Up to 40,000 bottles per hour
- From 100ml to 5 liters