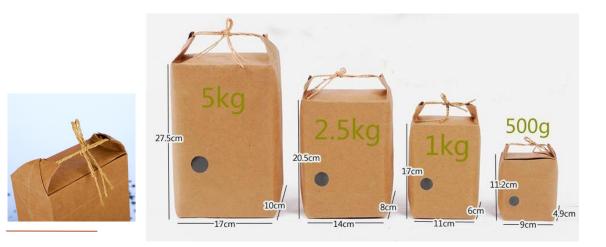

Plantable Seed Paper

**Kraft Paper** 

**Art Paper** 

**Cy** 

- FSC Certified Material
- Low MOQ

- 3-5 days Sample Lead Time
   12-15days Production Lead Time
- all are **Customized** help with your unique packaging