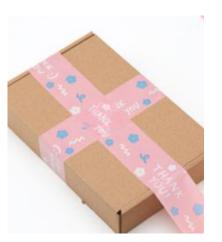

**Cartoon Gift Bag** 

cotton rope Exquisite Bow knot

Paper Cylinder with bamboo lid

Paper Cylinder with ribbon

Paper Cylinder with sifter

PrC

Paper Tape wet activated

**Paper Tape** Self-adhesive, textured