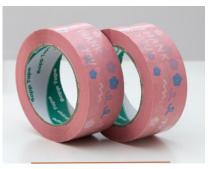

**Cartoon Gift Bag** 

cotton rope Exquisite Bow knot

Paper Cylinder with bamboo lid

Paper Cylinder with ribbon

Paper Cylinder with sifter

PrC

Paper Tape wet activated

**Paper Tape** Self-adhesive, textured