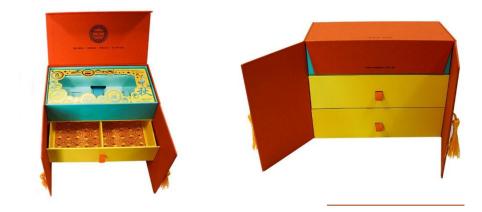

Foldable Shipper Box kraft paper+white card +corrugated board

Foldable Shipper Box white card

Foldable Shipper Box white card with laser effect

**Foldable Drawer Box** 

Drawer Box with puller

ЭүC

MOQ 1000pcs
Dimensions | Color | Logo | Finishing Customized