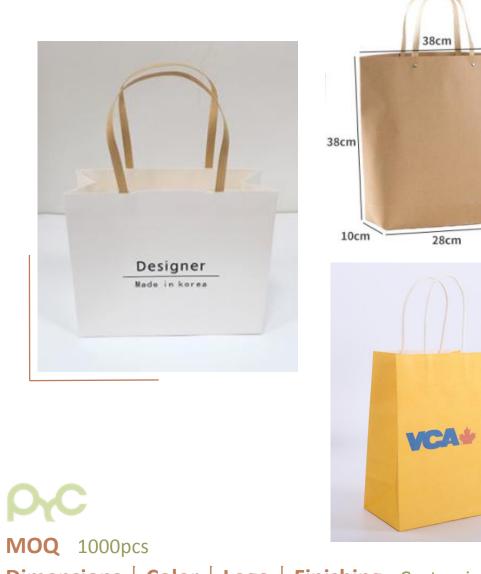

Foldable Shipper Box kraft paper+white card +corrugated board

Foldable Shipper Box white card

Foldable Shipper Box white card with laser effect

**Foldable Drawer Box** 

Drawer Box with puller

ЭүC

MOQ 1000pcs
Dimensions | Color | Logo | Finishing Customized