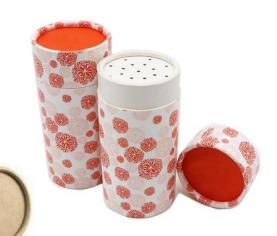

**Cartoon Gift Bag** 

cotton rope Exquisite Bow knot

Paper Cylinder with bamboo lid

Paper Cylinder with ribbon

Paper Cylinder with sifter

PrC

Paper Tape wet activated

**Paper Tape** Self-adhesive, textured