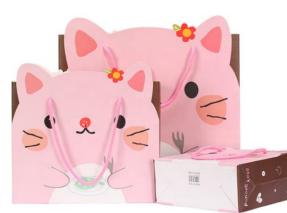

**Cartoon Gift Bag** 

cotton rope Exquisite Bow knot

Paper Cylinder with bamboo lid

Paper Cylinder with ribbon

Paper Cylinder with sifter

PrC

Paper Tape wet activated

**Paper Tape** Self-adhesive, textured