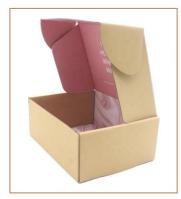

Foldable Shipper Box kraft paper+white card +corrugated board

Foldable Shipper Box white card

Foldable Shipper Box white card with laser effect

**Foldable Drawer Box** 

Drawer Box with puller

ЭүC

MOQ 1000pcs
Dimensions | Color | Logo | Finishing Customized