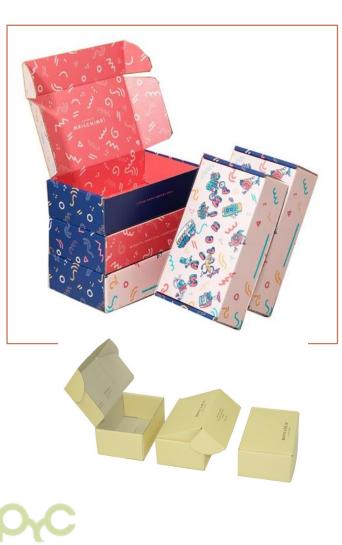

Foldable Shipper Box kraft paper+white card +corrugated board

Foldable Shipper Box white card

Foldable Shipper Box white card with laser effect

**Foldable Drawer Box** 

Drawer Box with puller

ЭүC

MOQ 1000pcs
Dimensions | Color | Logo | Finishing Customized