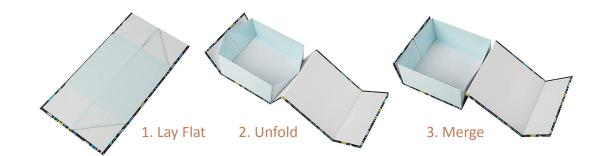

Foldable Shipper Box kraft paper+white card +corrugated board

Foldable Shipper Box white card

Foldable Shipper Box white card with laser effect

**Foldable Drawer Box** 

Drawer Box with puller

ЭүC

MOQ 1000pcs
Dimensions | Color | Logo | Finishing Customized