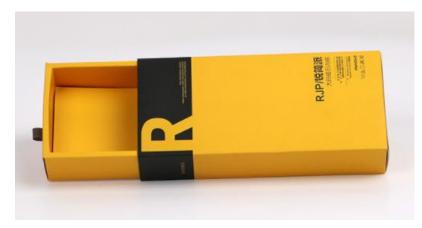

Foldable Shipper Box kraft paper+white card +corrugated board

Foldable Shipper Box white card

Foldable Shipper Box white card with laser effect

**Foldable Drawer Box** 

Drawer Box with puller

ЭүC

MOQ 1000pcs
Dimensions | Color | Logo | Finishing Customized