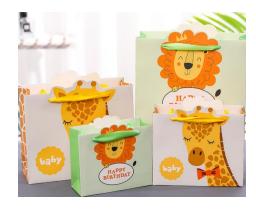

**Cartoon Gift Bag** 

cotton rope Exquisite Bow knot

Paper Cylinder with bamboo lid

Paper Cylinder with ribbon

Paper Cylinder with sifter

PrC

Paper Tape wet activated

**Paper Tape** Self-adhesive, textured