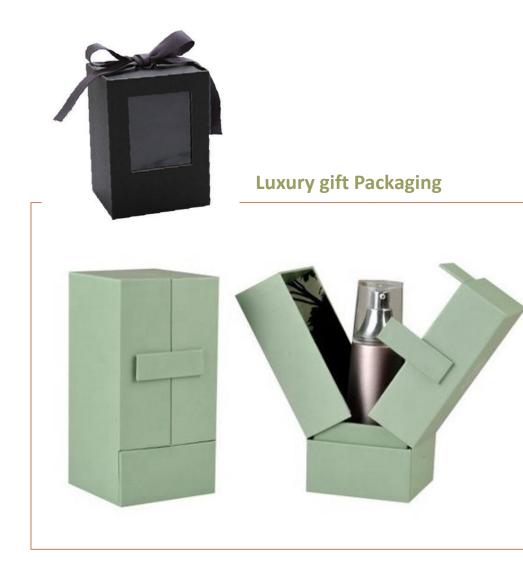

### Go green with our products

# Paper Packaging Catalogue

### XIAMEN PENGYUCHENG IMPORT & EXPORT CO., LTD

Website: www.pyc365.com

E-mail: julia@pyc365.com

Tel: +86 13030885785

AU address:1 Catherine St., Coburg Nth, Vic, Australia 3058 China address: No.16 haijing east rd, haicang, Xiamen, China, 361026













Foldable Shipper Box kraft paper+white card +corrugated board





Foldable Shipper Box white card





Foldable Shipper Box white card with laser effect





**Foldable Drawer Box** 





Drawer Box with puller







ЭүC

MOQ 1000pcs
Dimensions | Color | Logo | Finishing Customized

**Drawer Box** 

with handle







Magnetic Buckle Box in art paper



#### Foldable Magnetic Buckle Box

















Jewelry box set









## ρ<sub>c</sub>







### **Cosmetic box set**















Foldable Candle Box with ribbon



 $\gamma_{\gamma}$ 





Dimensions | Color | Logo | Finishing Customized





Washable Kraft Bag





Kraft Envelope

O<sub>Y</sub>Q















Dimensions | Color | Logo | Finishing Customized







**Cartoon Gift Bag** 





cotton rope Exquisite Bow knot







Paper Cylinder with bamboo lid





Paper Cylinder with ribbon



Paper Cylinder with sifter







PrC









Paper Tape wet activated



**Paper Tape** Self-adhesive, textured

























Plantable Seed Paper



**Kraft Paper** 



**Art Paper** 











**Cy** 











- FSC Certified Material
- Low MOQ



- 3-5 days Sample Lead Time
   12-15days Production Lead Time