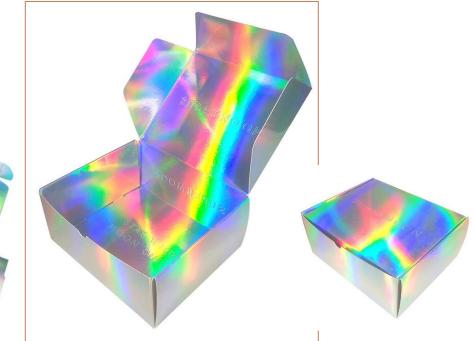

Foldable Shipper Box kraft paper+white card +corrugated board

Foldable Shipper Box white card

Foldable Shipper Box white card with laser effect

**Foldable Drawer Box** 

Drawer Box with puller

ЭүC

MOQ 1000pcs
Dimensions | Color | Logo | Finishing Customized