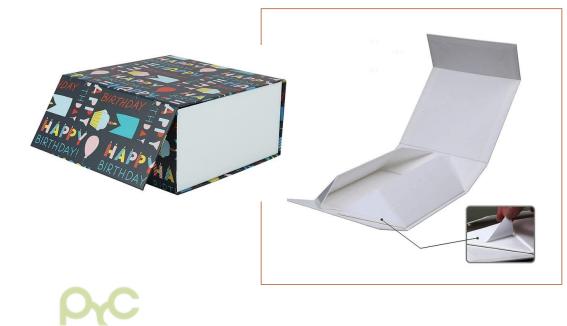

Foldable Shipper Box kraft paper+white card +corrugated board

Foldable Shipper Box white card

Foldable Shipper Box white card with laser effect

**Foldable Drawer Box** 

Drawer Box with puller

ЭүC

MOQ 1000pcs
Dimensions | Color | Logo | Finishing Customized