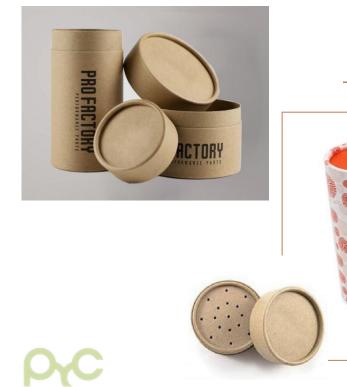

**Cartoon Gift Bag** 

cotton rope Exquisite Bow knot

Paper Cylinder with bamboo lid

Paper Cylinder with ribbon

Paper Cylinder with sifter

PrC

Paper Tape wet activated

**Paper Tape** Self-adhesive, textured