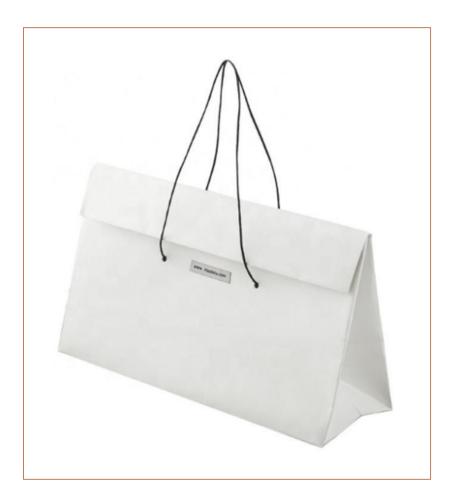

ne St., Coburg Nth, Vic, Australia 3058 China address: No.16 haijing east rd, haicang, Xiamen, China, 361026













Foldable Shipper Box kraft paper+white card +corrugated board





Foldable Shipper Box white card





Foldable Shipper Box white card with laser effect





**Foldable Drawer Box** 





Drawer Box with puller







ЭүC

MOQ 1000pcs
Dimensions | Color | Logo | Finishing Customized

**Drawer Box** 

with handle







Magnetic Buckle Box in art paper



#### Foldable Magnetic Buckle Box

















Jewelry box set









## ρ<sub>c</sub>







### **Cosmetic box set**















Foldable Candle Box with ribbon



 $\gamma_{\gamma}$ 





Dimensions | Color | Logo | Finishing Customized





Washable Kraft Bag





Kraft Envelope

O<sub>Y</sub>Q















Dimensions | Color | Logo | Finishing Customized







**Cartoon Gift Bag** 





cotton rope Exquisite Bow knot







Paper Cylinder with bamboo lid





Paper Cylinder with ribbon



Paper Cylinder with sifter







PrC









Paper Tape wet activated



**Paper Tape** Self-adhesive, textured

























Plantable Seed Paper



**Kraft Paper** 



**Art Paper** 











**Cy** 











- FSC Certified Material
- Low MOQ



- 3-5 days Sample Lead Time
   12-15days Production Lead Time
- all are **Customized** help with your unique packaging

- Strict Color-Quality Control
- Artwork Design Provided
- Free 3D Mockups









Silkscreen Printing



**Gold Foil Stamping** 



Embossing



UV



**CMYK/PMS** Printing



**Offset Printing** 



**Silver Foil Stampin