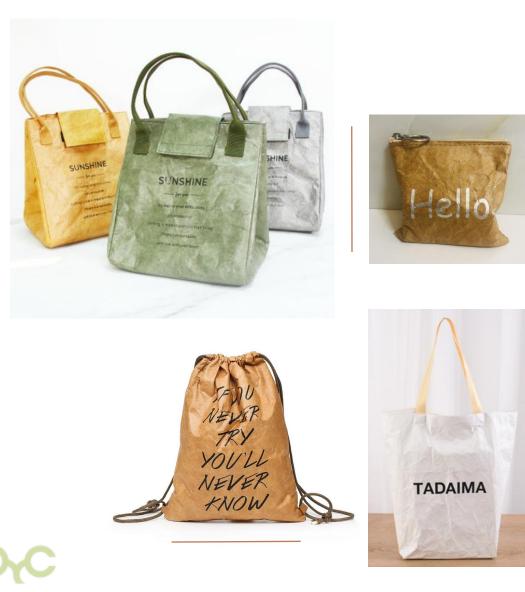

### **Cosmetic box set**

Foldable Candle Box with ribbon

 $\gamma_{\gamma}$ 

Dimensions | Color | Logo | Finishing Customized

Washable Kraft Bag

Kraft Envelope

O<sub>Y</sub>Q

Dimensions | Color | Logo | Finishing Customized