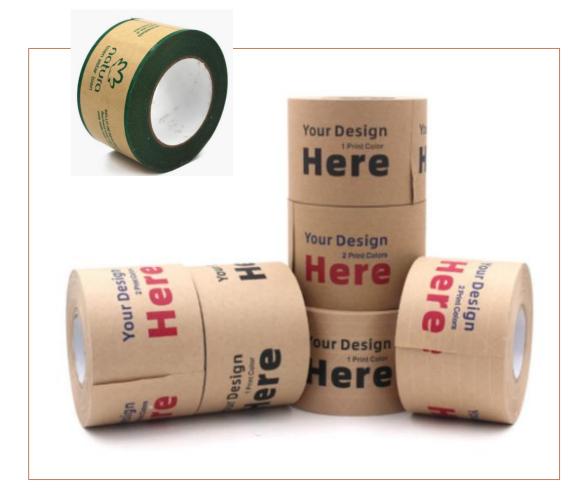

**Cartoon Gift Bag** 

cotton rope Exquisite Bow knot

Paper Cylinder with bamboo lid

Paper Cylinder with ribbon

Paper Cylinder with sifter

PrC

Paper Tape wet activated

**Paper Tape** Self-adhesive, textured