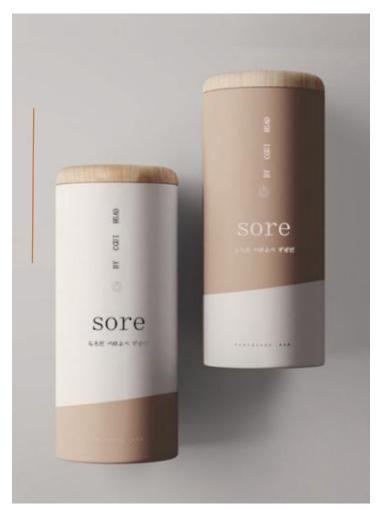

**Cartoon Gift Bag** 

cotton rope Exquisite Bow knot

Paper Cylinder with bamboo lid

Paper Cylinder with ribbon

Paper Cylinder with sifter

PrC

Paper Tape wet activated

**Paper Tape** Self-adhesive, textured