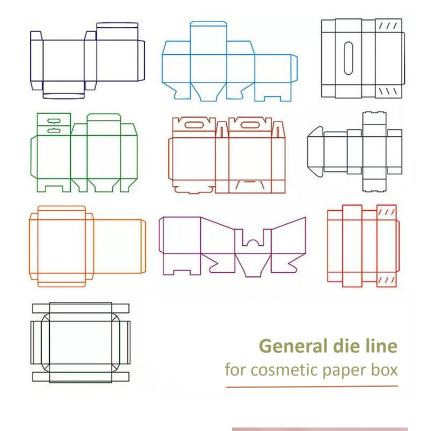

Foldable Shipper Box kraft paper+white card +corrugated board

Foldable Shipper Box white card

Foldable Shipper Box white card with laser effect

**Foldable Drawer Box** 

Drawer Box with puller

ЭүC

MOQ 1000pcs
Dimensions | Color | Logo | Finishing Customized