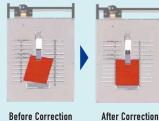

## Automatic High-Performance Bag Feeding Packaging Machine GGP-M30000 SERIES

"SPS" Bag Aligning Unit controls & adjusts bag width,height and orientation. FEATURE

New

New Adoption Equipped with a stepping motor, it automatically change-overs front and rear positioning of the guide and SPS.