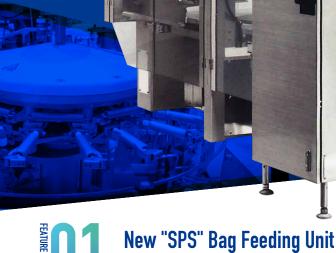

## Automatic High-Performance Bag Feeding Packaging Machine GGP-M30000 SERIES

"SPS" Bag Aligning Unit controls & adjusts bag width,height and orientation. FEATURE

New

New Adoption Equipped with a stepping motor, it automatically change-overs front and rear positioning of the guide and SPS.

#### ▶ 43% Reduction of surface Deck Area Protrusions(compared with other models)

- Allows for easier, quick loading of bags into the conveyor.
- Precisely transfers bags from Conveyor to Bag Aligning Unit
- Dramatically reduces bag transfer failures.