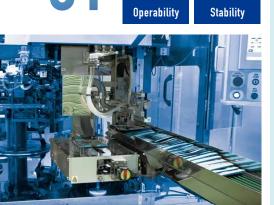

#### ▶ 43% Reduction of surface Deck Area Protrusions(compared with other models)

- Allows for easier, quick loading of bags into the conveyor.
- Precisely transfers bags from Conveyor to Bag Aligning Unit
- Dramatically reduces bag transfer failures.

#### 90 Seconds Product Change-over

- Display size expanded from 8inches to 10inches wide
- Many automatic change-over options
- Standard camera for product registration / Camera for product registration is standard equipment
- Item change-over that took about 30 minutes with other model can now be finished in 90 seconds
- Designed to Automatically Adjust Bag Feeding, Bag Opening, Gripper Width, Vibration and Heat Sealing!
- Mechatronic Design Technology significantly reduces Operator adjustment time.a