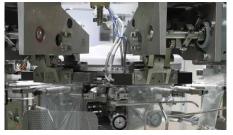

## Automatic High-Performance Bag Feeding Packaging Machine GGP-M30000 SERIES

"SPS" Bag Aligning Unit controls & adjusts bag width,height and orientation. FEATURE

New

New Adoption Equipped with a stepping motor, it automatically change-overs front and rear positioning of the guide and SPS.

#### ▶ 43% Reduction of surface Deck Area Protrusions(compared with other models)

- Allows for easier, quick loading of bags into the conveyor.
- Precisely transfers bags from Conveyor to Bag Aligning Unit
- Dramatically reduces bag transfer failures.