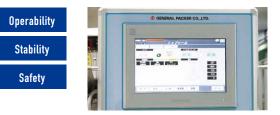

#### **Automated Sealing Time**, **Pressure and Temperature Control**

Operability Stability

FEATURE

- ▶ Installed Mechatronic Heat Sealing Unit.
- Application Registration System allows quick & easy bag changeover; adjustable sealing pressure, temperature and time settings.
- Correspond to Traceability