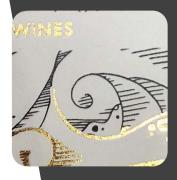

## LABEL FOIL ENHANCER

Elevate your production capabilities with the GD LFE – Label Foil Enhancer, a state-of-the-art machine expertly designed for precision foil printing and cutting. Ideal for businesses seeking to enhance the quality and efficiency of their label and sticker production, this machine is a cornerstone for gold and silver foil applications.

COLAR

5/61 Wattle Road Maidstone, Victoria 3012

Phone: +613 9318 71 77 Email: sales@gulmen.com.au www.gulmendigital.com.au

Eddie Gulmen Mobile: 0438 400 402 Email: eddie@gulmen.com.au **Advanced Precision Technology:** Experience unmatched accuracy with the GD LFE – Label Foil Enhancer's cutting-edge technology. Perfect for detailed designs, ensuring every cut, print, and stamp is crisp and clear, especially with luxurious gold and silver foils.

**Versatility in Materials:** From paper to light cardboard, the GD LFE – Label Foil Enhancer handles a diverse range of materials, making it perfect for creating eye-catching labels and stickers in gold, silver, and other foil finishes.