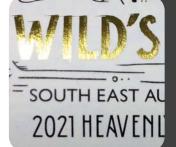

## LABEL FOIL ENHANCER

Elevate your production capabilities with the GD LFE – Label Foil Enhancer, a state-of-the-art machine expertly designed for precision foil printing and cutting. Ideal for businesses seeking to enhance the quality and efficiency of their label and sticker production, this machine is a cornerstone for gold and silver foil applications.

COLAR

5/61 Wattle Road Maidstone, Victoria 3012

Phone: +613 9318 71 77 Email: sales@gulmen.com.au www.gulmendigital.com.au

Eddie Gulmen Mobile: 0438 400 402 Email: eddie@gulmen.com.au **Advanced Precision Technology:** Experience unmatched accuracy with the GD LFE – Label Foil Enhancer's cutting-edge technology. Perfect for detailed designs, ensuring every cut, print, and stamp is crisp and clear, especially with luxurious gold and silver foils.

**Versatility in Materials:** From paper to light cardboard, the GD LFE – Label Foil Enhancer handles a diverse range of materials, making it perfect for creating eye-catching labels and stickers in gold, silver, and other foil finishes.