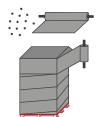

ACBA: Automatic Corner Board Application

- 3. Double wrapping beginning and ending at any point of the load's height
- 5. Waterproof or dustproof protection wrapping cycles

4. Band-type wrapping at any height