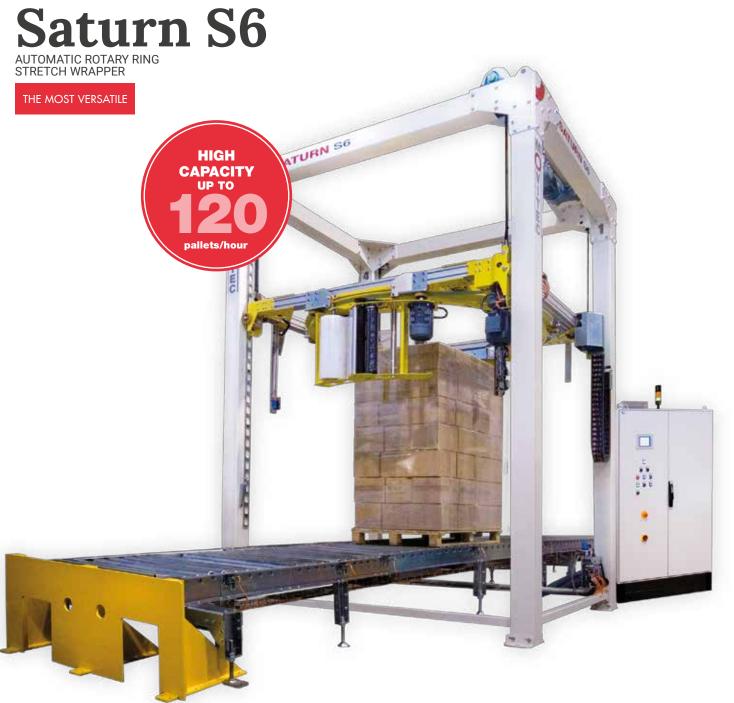

pment

- + Integration with palletizing machines
- + Pallet transport and buffering systems
- + Integration with existing lines





- + Research on new materials and latest technology
- + 3D simulations
- + Search for new and customized solutions
- + Programming and software development
- + Technical documentation

- + Manufacturing and assembling
- + Installation assembled and tested before delivery
- + Test facility for customer samples
- + FAT in our facilities





- + Technical and sales advice
- + Stretch film consumption study
- + Custom Layouts
- + Payback simulation

- + Training+ On-line diagnosis
- + Key spare parts in stock
- + Preventive and corrective maintenance plans



Pre-stretching powered system for An optimum consumption of film

1 meter of film yields **X4** 

































Top sheet dispenser: Dust-proof and Rain-proof



Motorized hold down plate



Roping device



ARC: Automatic Reel Change



ACBA: Automatic Corner Board Application







- 3. Double wrapping beginning and ending at any point of the load's height
- 5. Waterproof or dustproof protection wrapping cycles



4. Band-type wrapping at any height





Saturn S8
AUTOMATIC ROTARY RING
STRETCH WRAPPER

CAPACITY

THE FASTEST ONE