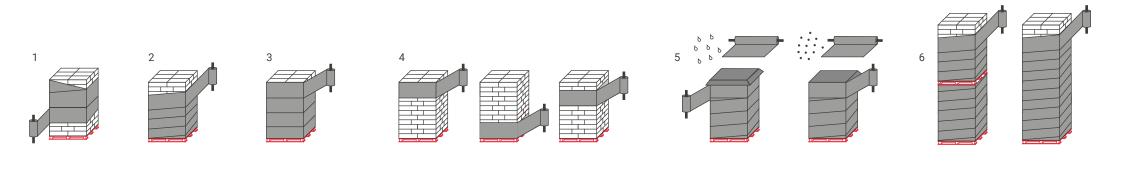

Pre-stretching powered system for An optimum consumption of film

1 meter of film yields **X4** 

Top sheet dispenser: Dust-proof and Rain-proof

Motorized hold down plate

Roping device

ARC: Automatic Reel Change

ACBA: Automatic Corner Board Application

- 3. Double wrapping beginning and ending at any point of the load's height
- 5. Waterproof or dustproof protection wrapping cycles

4. Band-type wrapping at any height