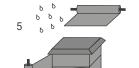

ACBA: Automatic Corner Board Application

- 3. Double wrapping beginning and ending at any point of the load's height
- 5. Waterproof or dustproof protection wrapping cycles

4. Band-type wrapping at any height