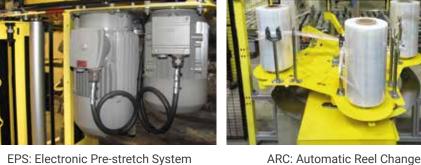

Pre-stretching powered system for An optimum consumption of film

1 meter of film yields **X4** 

Top sheet dispenser: Dust-proof and Rain-proof

Motorized hold down plate

Roping device

ARC: Automatic Reel Change