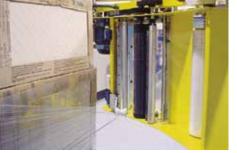

Pre-stretching powered system for An optimum consumption of film

1 meter of film yields **X4** 

Top sheet dispenser: Dust-proof and Rain-proof

Motorized hold down plate

Roping device

ARC: Automatic Reel Change