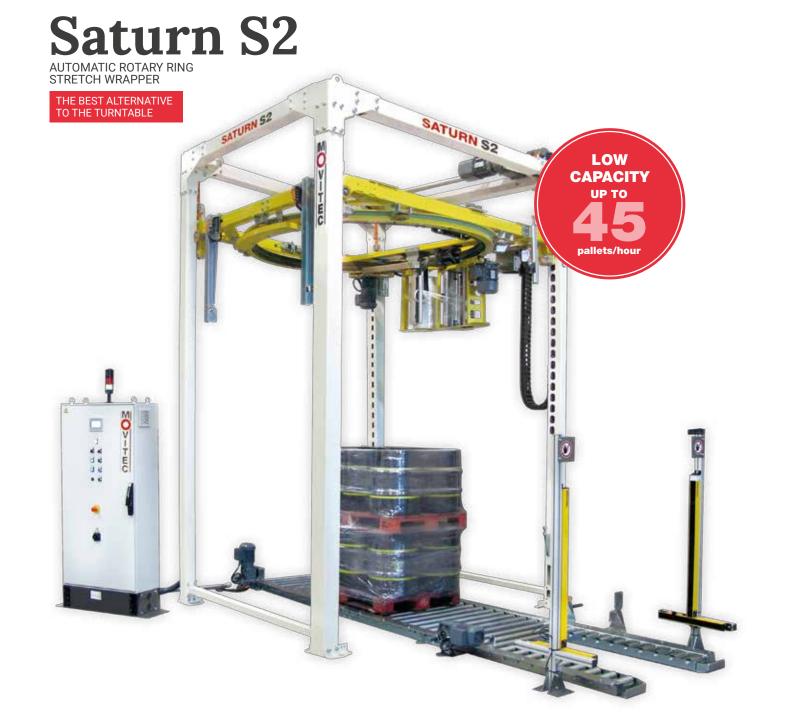

equipment

- + Integration with palletizing machines
- + Pallet transport and buffering systems
- + Integration with existing lines





- + Research on new materials and latest technology
- + 3D simulations
- + Search for new and customized solutions
- + Programming and software development
- + Technical documentation

- + Manufacturing and assembling
- + Installation assembled and tested before delivery
- + Test facility for customer samples
- + FAT in our facilities





- + Technical and sales advice
- + Stretch film consumption study
- + Custom Layouts
- + Payback simulation

- + Training+ On-line diagnosis
- + Key spare parts in stock
- + Preventive and corrective maintenance plans



Pre-stretching powered system for An optimum consumption of film

1 meter of film yields **X4** 

































Top sheet dispenser: Dust-proof and Rain-proof



Motorized hold down plate



Roping device



ARC: Automatic Reel Change



ACBA: Automatic Corner Board Application







- 3. Double wrapping beginning and ending at any point of the load's height
- 5. Waterproof or dustproof protection wrapping cycles



4. Band-type wrapping at any height





Saturn S8
AUTOMATIC ROTARY RING
STRETCH WRAPPER

CAPACITY

THE FASTEST ONE