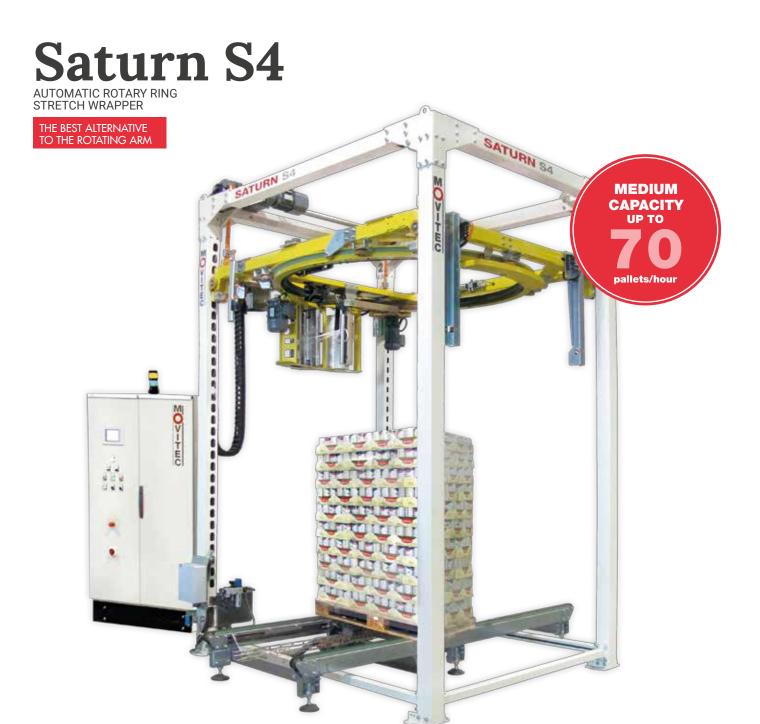

uipment

- + Integration with palletizing machines
- + Pallet transport and buffering systems
- + Integration with existing lines





- + Research on new materials and latest technology
- + 3D simulations
- + Search for new and customized solutions
- + Programming and software development
- + Technical documentation

- + Manufacturing and assembling
- + Installation assembled and tested before delivery
- + Test facility for customer samples
- + FAT in our facilities





- + Technical and sales advice
- + Stretch film consumption study
- + Custom Layouts
- + Payback simulation

- + Training+ On-line diagnosis
- + Key spare parts in stock
- + Preventive and corrective maintenance plans



Pre-stretching powered system for An optimum consumption of film

1 meter of film yields **X4** 

































Top sheet dispenser: Dust-proof and Rain-proof



Motorized hold down plate



Roping device



ARC: Automatic Reel Change



ACBA: Automatic Corner Board Application







- 3. Double wrapping beginning and ending at any point of the load's height
- 5. Waterproof or dustproof protection wrapping cycles



4. Band-type wrapping at any height





Saturn S8
AUTOMATIC ROTARY RING
STRETCH WRAPPER

CAPACITY

THE FASTEST ONE