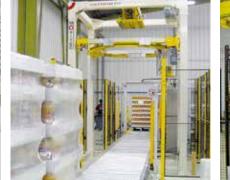

Pre-stretching powered system for An optimum consumption of film

1 meter of film yields **X4** 

Top sheet dispenser: Dust-proof and Rain-proof

Motorized hold down plate

Roping device

ARC: Automatic Reel Change

ACBA: Automatic Corner Board Application

- 3. Double wrapping beginning and ending at any point of the load's height
- 5. Waterproof or dustproof protection wrapping cycles

4. Band-type wrapping at any height