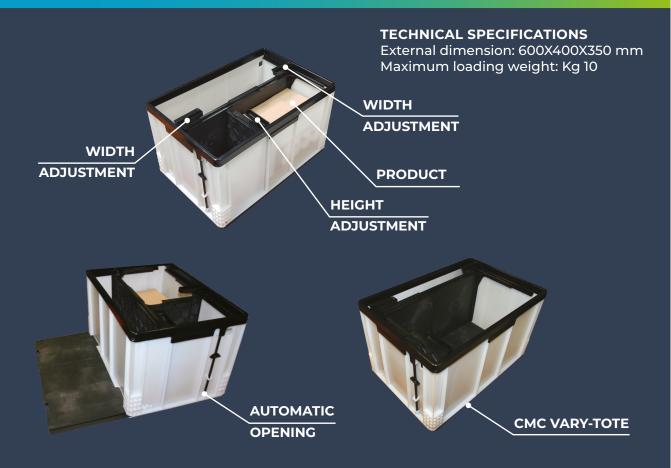

## **CMC VARY-TOTE**

Vary-Tote is a CMC designed and patented transport tote that can directly connect CMC packing line with the picking area. Picked items are placed inside the Vary-Tote which features two inner adjustable guides used to compact the selected items to the minimum possible volume. This adjustment, which will be scanned at the CMC Genesys inlet, will determine the dimension of each box which will be unique to each individual consignment. This innovative concept is particularly well-suited for picking and packing multiple regular or irregular shaped items within a size range without the requirement to be strapped or wrapped together.