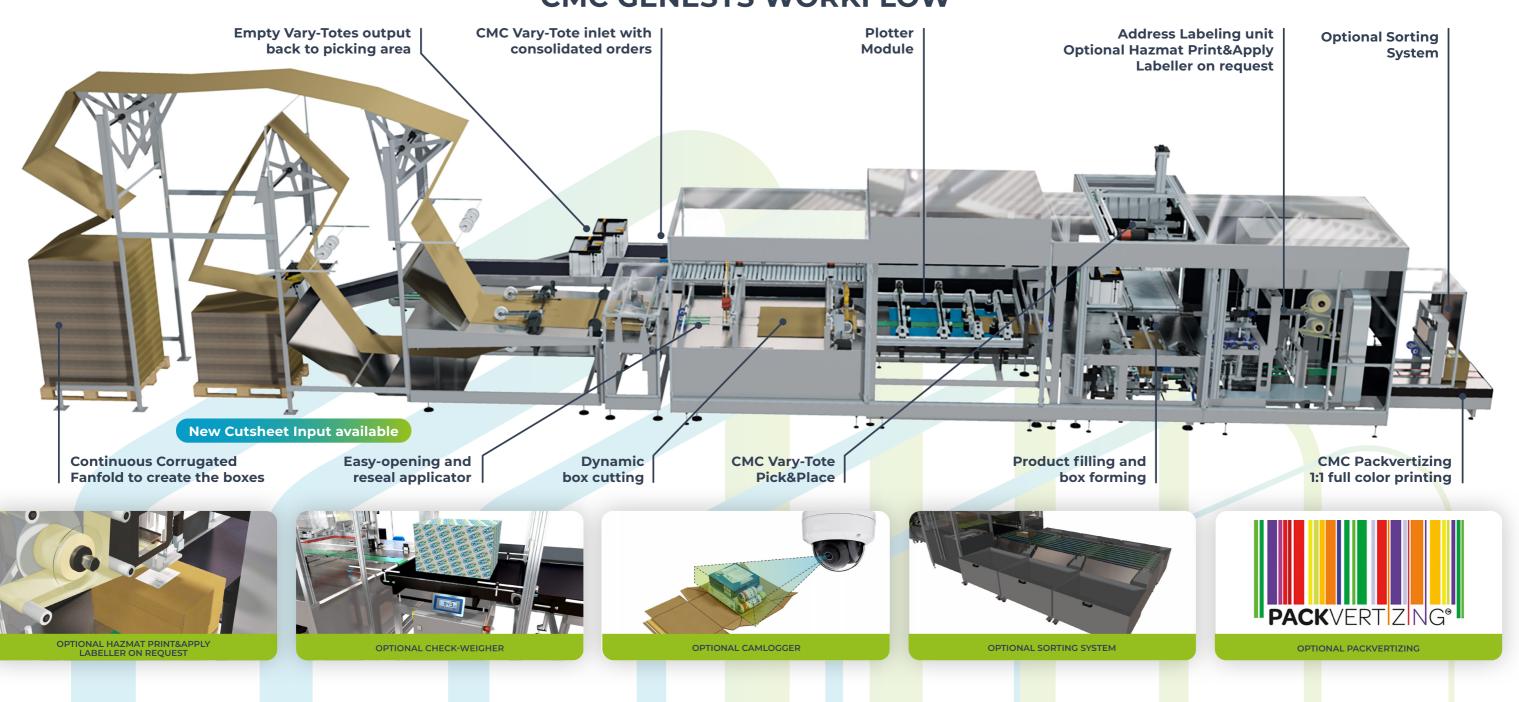

needless offline operations and allows to keep pace with the machine speed thus **improving productivity**.



## **CMC VARY-TOTE**



Vary-Tote is a CMC designed and patented transport tote that can directly connect CMC packing line with the picking area. Picked items are placed inside the Vary-Tote which features two inner adjustable guides used to compact the selected items to the minimum possible volume. This adjustment, which will be scanned at the CMC Genesys inlet, will determine the dimension of each box which will be unique to each individual consignment. This innovative concept is particularly well-suited for picking and packing multiple regular or irregular shaped items within a size range without the requirement to be strapped or wrapped together.

## **CMC GENESYS WORKFLOW**



## BENEFITS



#### **OUTSTANDING TECHNICAL FEATURES**

- $\cdot$  Multi-line orders are fulfilled without pre-consolidation
- No need to strap or wrap items together
- Single workflow for both singles and multis
- Digital cutting requires less maintenance than mechanical systems



#### **OUSTANDING MATERIAL AND PROCESS SAVINGS**

- · Labour savings by eliminating any human loading and operations
- Less cardboard consumption
- · Improved shipping costs with less volume shipped
- · Eliminates any void filling material

#### **OUTSTANDING CUSTOMER EXPERIENCE**

- Exceptional box strength
- · Improved customer experience with easy-opening resealing and Packvertizing
- · Lower environmental impact
- Multi-channel ready

## CMC **GENESYS 3D TECHNOLOGY** LIFE CYCLE ASSESSMENT

Considering a l