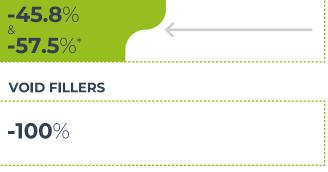

#### **OUSTANDING MATERIAL AND PROCESS SAVINGS**

- · Labour savings by eliminating any human loading and operations
- Less cardboard consumption
- · Improved shipping costs with less volume shipped
- · Eliminates any void filling material

#### **PACKAGE VOLUME**

between

\*These values have been obtained for a maximum and a minimum package size from a Genesys machine case study.