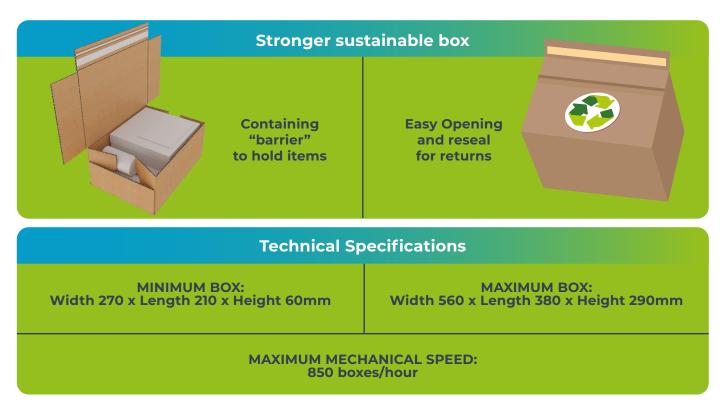

To plotting and cutting the exact box template, CMC Genesys creates a unique box structure that not only uses less cardboard than a standard regular slotted cartons but also holds items in

position removing the need for void fill. When the plotter cuts ad creases the flat blank, trimmings

## **MACHINE DESCRIPTION**

aren't cut out and discarded, but folded inside the 4 edges of the box creating a containing barrier for multiple items.

The end customer experience is enhanced through the box "easy open" and "resealable strip", as the same box can also be used for returns.

As all CMC automated packaging solutions, Genesys saves on labor, freight/box volumes and cardboard consumption.

Just in time consolidation in the Vary-Tote eliminates completely needless offline operations and allows to keep pace with the machine speed thus **improving productivity**.