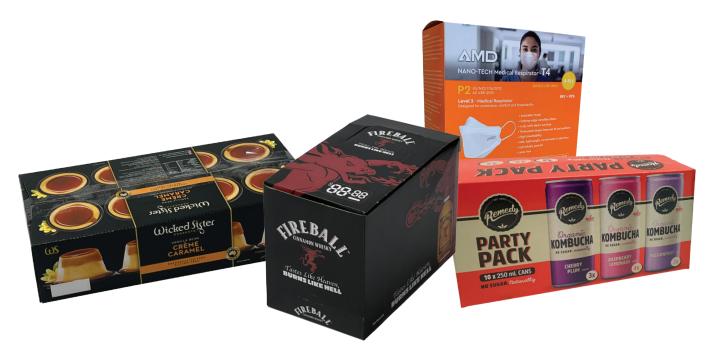

## Your partner for premium custom designed packaging

Our custom design solutions vary from beverage carry-packs to retail shelf-ready packaging, premium gift boxes and bespoke printed cartons.

We have a range of solid board options to choose from depending on your application or requirement, from 300um to 700um carton board.

#### **Retail cartons made easy**

We work with everything from basic folded carton packaging to more complex specifications requiring high-quality print surfaces and superior machine performance. Our factories suit short, medium and long production runs, and we are set up for speedy turnaround without compromising quality.

Our capabilities include up to 6 colour printing, die-cutting, gluing.

Variety of finishes & embellishments

Window facing & self adhesives

Auto-packing cartons

In-house studio for art & design

Quality, speed & personalised service