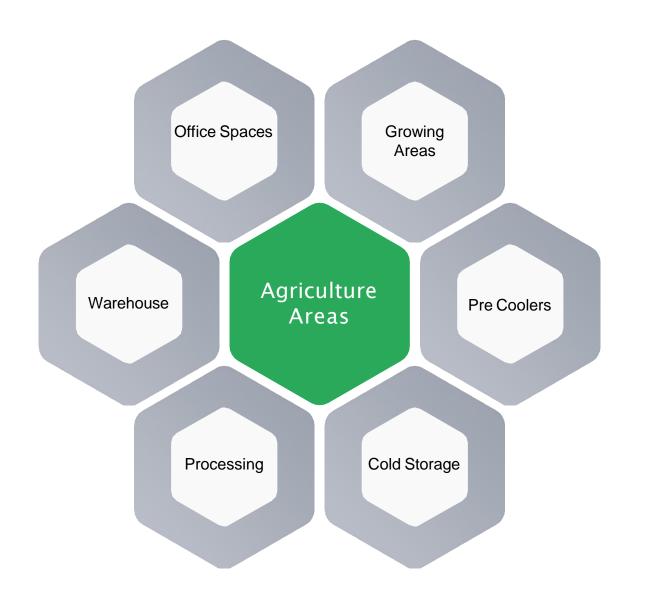

# **Applications For Agriculture**

There are many areas that our AirROS by SAGE Industrial Systems can provide you protection and odor control. Of course, we can treat general areas like lunchrooms, hallways, and offices as well.

We also have portable options for applications that require flexibility or intermittent treatment.