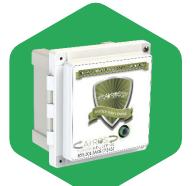

#### 4000CSI

Dynamic ROS Sensor, PID control, Solid Cover

#### 4000CIR

Dynamic ROS Sensor (Remote), PID control, Solid Cover

#### 4000CSIT

Dynamic ROS Sensor, PID control, Transparent Cover

#### 4000CITR

Dynamic ROS Sensor (Remote), PID control, Transparent Cover