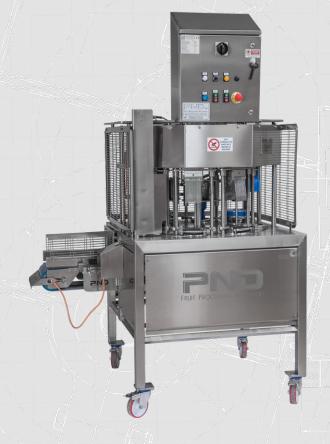

# SS2 SS8

SS8

**CUTTING MACHINE IN WEDGES, SLICES, STICKS** 

#### fruits and vegetables

The SS2/SS8 universal segmenting and coring machine has been designed for the coring and cutting of varius fruit and vegetables. It is a semi-automatic machine, which allows the cutting of apples, pears, oranges, kiwis, baby pineapples, baby melons, tomatoes, potatoes, carrots, aubergines (eggplants), courgettes, cucumbers, mushrooms, etc. into different shapes (slices, wedges, sticks) and dimensions thanks to the possibility of replacing cutters and plungers. The operator only needs to load the product. The automatic mechanism is equipped with plungers that push the product through the cutters performing the desired cut. The product will be collected on the included conveyor belt..

It is equipped with: Conveyor belt for product.

| TECHNICAL FEATURES                        | SS8                                       |
|-------------------------------------------|-------------------------------------------|
| Production cap.                           | 60-70 fruits/min                          |
| Production cap. mango                     | 35-40 fruits/min                          |
| Machine dimension width x length x height | 1000x1000xH2100 mm<br>(39.4x39.4xH83" in) |
| Conveyor belt dimensions length x width   | 1800x250 mm<br>(71x9.8" in)               |
| nstalled power                            | 1,5 kW                                    |
| Weight                                    | 500 Kg (1100 lb)                          |
| Employee operator                         | 1                                         |