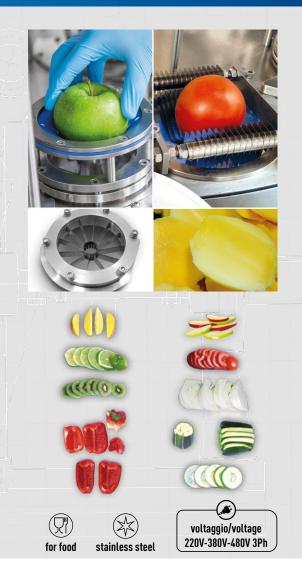

#### **CUTTING FORMS**

#### STICK:

- 8x8 mm
- 10x10 mm
- 12x12 mm
- 15x15 mm
- 20x20 mm

#### SLICES:

- thickness from 4mm to 12mm
- Max. diameter fruit: 85 mm
- Max. length of fruit: 100 mm

## **WEDGES:**

- from 2 to 16 wedges
- with or without coring
- Max. diameter fruit: 110 mm
- Max. length of fruit: 120 mm

| TECHNICAL FEATURES                        | SS2                                     |
|-------------------------------------------|-----------------------------------------|
| Production cap.                           | 12-14 fruits/min.                       |
| Production cap. mango                     | -                                       |
| Machine dimension width x length x height | 400x920xH1850 mm<br>(15.7x36.2xH73" in) |
| Conveyor belt dimensions length x width   | 1500x150 mm<br>(59x59" in)              |
| Installed power                           | 0,75 kW                                 |
| Weight                                    | 200 Kg (441 lb)                         |
| Employee operator                         | 1                                       |