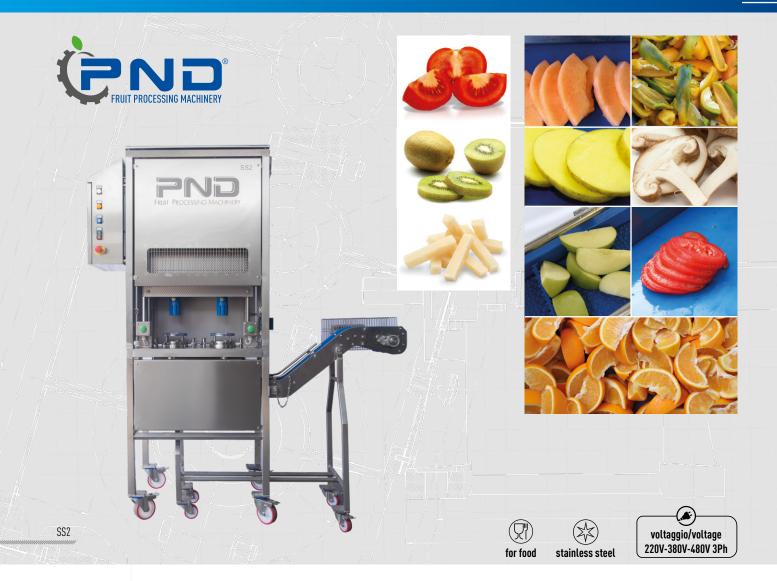

# SS2 SS8

SS8

**CUTTING MACHINE IN WEDGES, SLICES, STICKS** 

#### fruits and vegetables

The SS2/SS8 universal segmenting and coring machine has been designed for the coring and cutting of varius fruit and vegetables. It is a semi-automatic machine, which allows the cutting of apples, pears, oranges, kiwis, baby pineapples, baby melons, tomatoes, potatoes, carrots, aubergines (eggplants), courgettes, cucumbers, mushrooms, etc. into different shapes (slices, wedges, sticks) and dimensions thanks to the possibility of replacing cutters and plungers. The operator only needs to load the product. The automatic mechanism is equipped with plungers that push the product through the cutters performing the desired cut. The product will be collected on the included conveyor belt..

## **WEDGES:**

- from 2 to 16 wedges
- with or without coring
- Max. diameter fruit: 110 mm
- Max. length of fruit: 120 mm

| TECHNICAL FEATURES                        | SS2                                     |
|-------------------------------------------|-----------------------------------------|
| Production cap.                           | 12-14 fruits/min.                       |
| Production cap. mango                     | -                                       |
| Machine dimension width x length x height | 400x920xH1850 mm<br>(15.7x36.2xH73" in) |
| Conveyor belt dimensions length x width   | 1500x150 mm<br>(59x59" in)              |
| Installed power                           | 0,75 kW                                 |
| Weight                                    | 200 Kg (441 lb)                         |
| Employee operator                         | 1                                       |