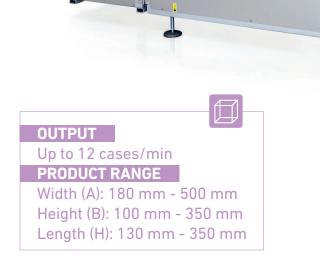

# **CASE PACKER** V150N

#### Automatic top load case packing machine.

- Balcony construction for easy access, product visibility, maintenance and cleaning
- Reliable and robust mechanical construction reduces maintenance and prolongs machine life
- Easy and fast changeover from operator side
- Touch screen control panel for machine management
- Highly reliable positive case opening ensures erection of square and/or hard cases
- Particularly indicated for products which must be kept in upright vertical position during packaging process such as bottles, jars, bundles, etc
- Case sealing with tape or hot melt
- Flexibility for customisation
- Compact-sized machine