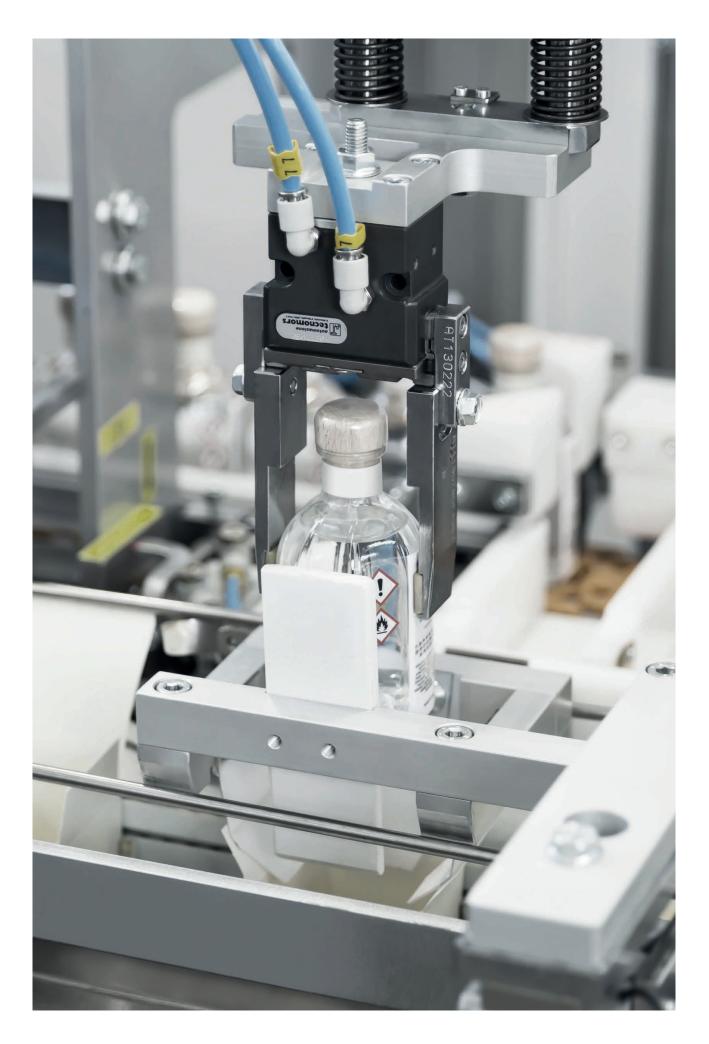

# **STRETCH & SHRINK WRAPPER** V40

Automatic intermittent motion stretch banding & shrink-wrapping machine.

- Balcony construction for easy access, product visibility, maintenance and cleaning
- Reliable and robust mechanical construction reduces maintenance and prolongs machine life
- Easy and fast changeover from operator side
- Touch screen control panel for machine management

- High quality sealing in terms of stretching resistance, as well as surface result
- Bypass belt for products that must not be wrapped
- Wide size range
- Flexibility for customisation
- Compact-sized machine, with small footprint