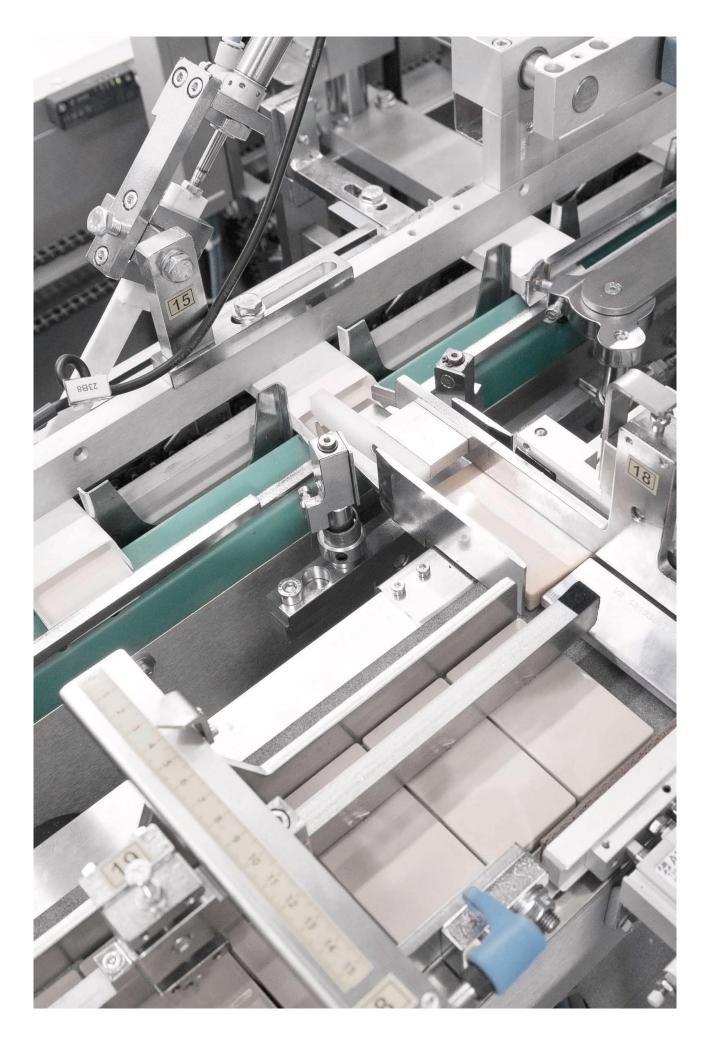

# **HORIZONTAL CARTONER** V CENTOSEI C

Automatic intermittent motion horizontal cartoning machine.

- Balcony construction for easy access, product visibility, maintenance and cleaning
- Reliable and robust mechanical construction reduces maintenance and prolongs machine life
- Easy and fast change over from operator side
- Touch screen control panel for machine management
- Highly reliable positive carton opening ensures erection of square and/or hard carton with low grammage
- Multiple product feed options (bottles, tubes, lipsticks, mascara, lipgloss, trousses, sachets&stickpacks) as well as different components (leaflets, booklets, etc)
- Wide selection of coding and print systems available (embossing, inkjet, and laser)
- Flexibility for customisation
- Compact-sized machine, with small footprint

### **HORIZONTAL CARTONER** V106N

Automatic intermittent motion horizontal cartoning machine.

- Ergonomic construction for easy access, product visibility, maintenance and cleaning
- Reliable and robust mechanical construction reduces maintenance and prolongs machine life
- Easy and fast change over
- Touch screen control panel for machine management
- Highly reliable positive carton opening ensures erection of square and/or hard carton with low grammage
- Multiple product feed options (bottles, tubes, lipsticks, mascara, lipgloss, trousses, sachets&stickpacks) as well as different components (leaflets, booklets, etc)
- Wide selection of coding and print systems available (embossing, inkjet, and laser)
- Flexibility for customisation
- Compact-sized machine, with small footprint

# **HORIZONTAL CARTONER** V2000

Automatic intermittent motion horizontal cartoning machine.

- Balcony construction for easy access, product visibility, maintenance and cleaning
- Reliable and robust mechanical construction reduces maintenance and prolongs machine life
- Easy and fast changeover from operator side
- Touch screen control panel for machine management
- Highly reliable positive carton opening ensures erection of square and/or hard cartons and with low grammage
- Cartons transport with rubber toothed belts without friction thereby avoiding scratching or marking carton surface
- Multiple product feed options (bottles, tubes, lipsticks, mascara, lip-gloss, trousses, sachets & stick packs) as well as different components (leaflets, booklets, etc)
- Wide selection of coding and print systems available (embossing, inkjet, and laser)
- Flexibility for customisation
- Compact-sized machine, with small footprint