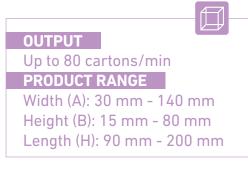

HIGH SPEED

OUTPUT

Up to 80 cartons/min (max. 60 cartons/minute with inliner)
PRODUCT RANGE

Width (A): 22 mm - 85 mm Height (B): 20 mm - 85 mm Length (H): 40 mm - 200 mm