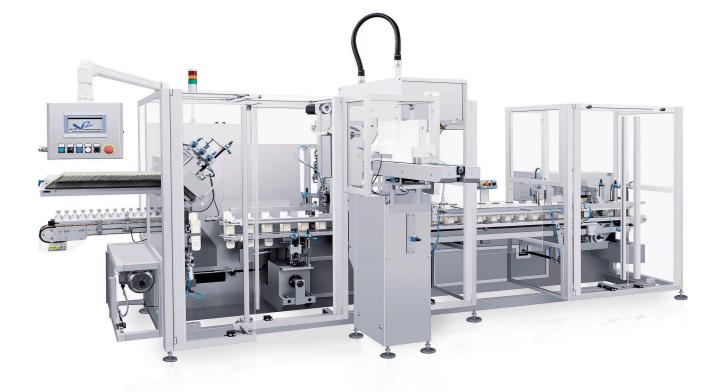

# **HORIZONTAL CARTONER** V CENTOSEI C

Automatic intermittent motion horizontal cartoning machine.

- Balcony construction for easy access, product visibility, maintenance and cleaning
- Reliable and robust mechanical construction reduces maintenance and prolongs machine life
- Easy and fast change over from operator side
- Touch screen control panel for machine management
- Highly reliable positive carton opening ensures erection of square and/or hard carton with low grammage
- Multiple product feed options (bottles, tubes, lipsticks, mascara, lipgloss, trousses, sachets&stickpacks) as well as different components (leaflets, booklets, etc)
- Wide selection of coding and print systems available (embossing, inkjet, and laser)
- Flexibility for customisation
- Compact-sized machine, with small footprint

### **HORIZONTAL CARTONER** V106N

Automatic intermittent motion horizontal cartoning machine.

- Ergonomic construction for easy access, product visibility, maintenance and cleaning
- Reliable and robust mechanical construction reduces maintenance and prolongs machine life
- Easy and fast change over
- Touch screen control panel for machine management
- Highly reliable positive carton opening ensures erection of square and/or hard carton with low grammage
- Multiple product feed options (bottles, tubes, lipsticks, mascara, lipgloss, trousses, sachets&stickpacks) as well as different components (leaflets, booklets, etc)
- Wide selection of coding and print systems available (embossing, inkjet, and laser)
- Flexibility for customisation
- Compact-sized machine, with small footprint

# **HORIZONTAL CARTONER** V2000

Automatic intermittent motion horizontal cartoning machine.

- Balcony construction for easy access, product visibility, maintenance and cleaning
- Reliable and robust mechanical construction reduces maintenance and prolongs machine life
- Easy and fast changeover from operator side
- Touch screen control panel for machine management
- Highly reliable positive carton opening ensures erection of square and/or hard cartons and with low grammage
- Cartons transport with rubber toothed belts without friction thereby avoiding scratching or marking carton surface
- Multiple product feed options (bottles, tubes, lipsticks, mascara, lip-gloss, trousses, sachets & stick packs) as well as different components (leaflets, booklets, etc)
- Wide selection of coding and print systems available (embossing, inkjet, and laser)
- Flexibility for customisation
- Compact-sized machine, with small footprint