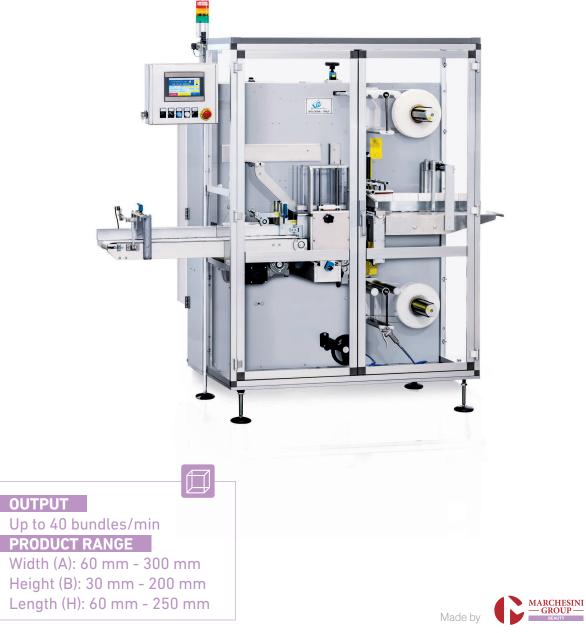

# **HORIZONTAL CARTONER** V CENTOSEI C

Automatic intermittent motion horizontal cartoning machine.

- Balcony construction for easy access, product visibility, maintenance and cleaning
- Reliable and robust mechanical construction reduces maintenance and prolongs machine life
- Easy and fast change over from operator side
- Touch screen control panel for machine management
- Highly reliable positive carton opening ensures erection of square and/or hard carton with low grammage
- Multiple product feed options (bottles, tubes, lipsticks, mascara, lipgloss, trousses, sachets&stickpacks) as well as different components (leaflets, booklets, etc)
- Wide selection of coding and print systems available (embossing, inkjet, and laser)
- Flexibility for customisation
- Compact-sized machine, with small footprint

Made by