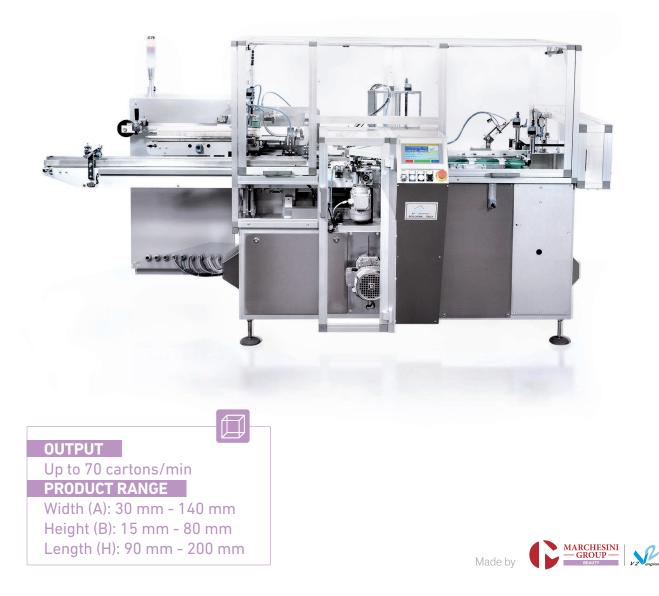

# **HORIZONTAL CARTONER** V CENTOSEI C

Automatic intermittent motion horizontal cartoning machine.

- Balcony construction for easy access, product visibility, maintenance and cleaning
- Reliable and robust mechanical construction reduces maintenance and prolongs machine life
- Easy and fast change over from operator side
- Touch screen control panel for machine management
- Highly reliable positive carton opening ensures erection of square and/or hard carton with low grammage
- Multiple product feed options (bottles, tubes, lipsticks, mascara, lipgloss, trousses, sachets&stickpacks) as well as different components (leaflets, booklets, etc)
- Wide selection of coding and print systems available (embossing, inkjet, and laser)
- Flexibility for customisation
- Compact-sized machine, with small footprint

Made by