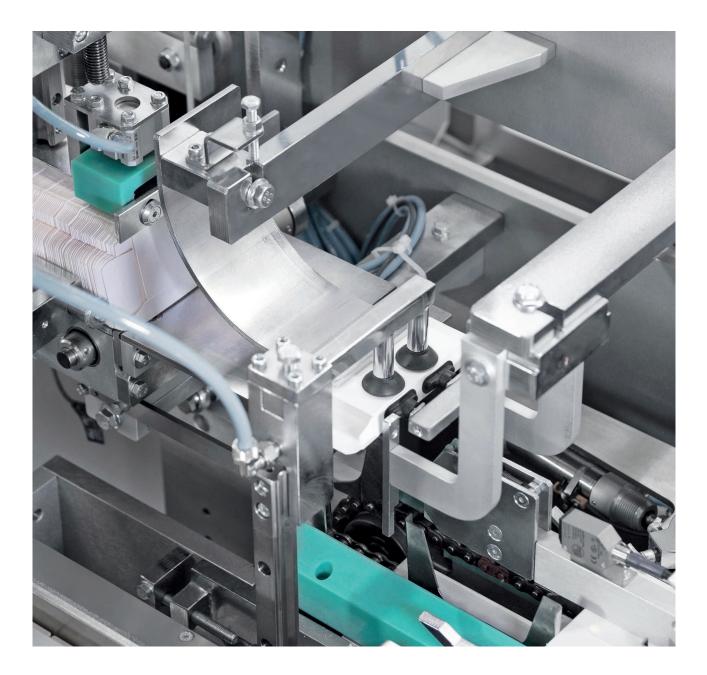

# **HORIZONTAL CARTONER** V CENTOSEI C

Automatic intermittent motion horizontal cartoning machine.

- Balcony construction for easy access, product visibility, maintenance and cleaning
- Reliable and robust mechanical construction reduces maintenance and prolongs machine life
- Easy and fast change over from operator side
- Touch screen control panel for machine management
- Highly reliable positive carton opening ensures erection of square and/or hard carton with low grammage
- Multiple product feed options (bottles, tubes, lipsticks, mascara, lipgloss, trousses, sachets&stickpacks) as well as different components (leaflets, booklets, etc)
- Wide selection of coding and print systems available (embossing, inkjet, and laser)
- Flexibility for customisation
- Compact-sized machine, with small footprint

### **HORIZONTAL CARTONER** V106N

Automatic intermittent motion horizontal cartoning machine.

- Ergonomic construction for easy access, product visibility, maintenance and cleaning
- Reliable and robust mechanical construction reduces maintenance and prolongs machine life
- Easy and fast change over
- Touch screen control panel for machine management
- Highly reliable positive carton opening ensures erection of square and/or hard carton with low grammage
- Multiple product feed options (bottles, tubes, lipsticks, mascara, lipgloss, trousses, sachets&stickpacks) as well as different components (leaflets, booklets, etc)
- Wide selection of coding and print systems available (embossing, inkjet, and laser)
- Flexibility for customisation
- Compact-sized machine, with small footprint

# **HORIZONTAL CARTONER** V2000

Automatic intermittent motion horizontal cartoning machine.

- Balcony construction for easy access, product visibility, maintenance and cleaning
- Reliable and robust mechanical construction reduces maintenance and prolongs machine life
- Easy and fast changeover from operator side
- Touch screen control panel for machine management
- Highly reliable positive carton opening ensures erection of square and/or hard cartons and with low grammage
- Cartons transport with rubber toothed belts without friction thereby avoiding scratching or marking carton surface
- Multiple product feed options (bottles, tubes, lipsticks, mascara, lip-gloss, trousses, sachets & stick packs) as well as different components (leaflets, booklets, etc)
- Wide selection of coding and print systems available (embossing, inkjet, and laser)
- Flexibility for customisation
- Compact-sized machine, with small footprint