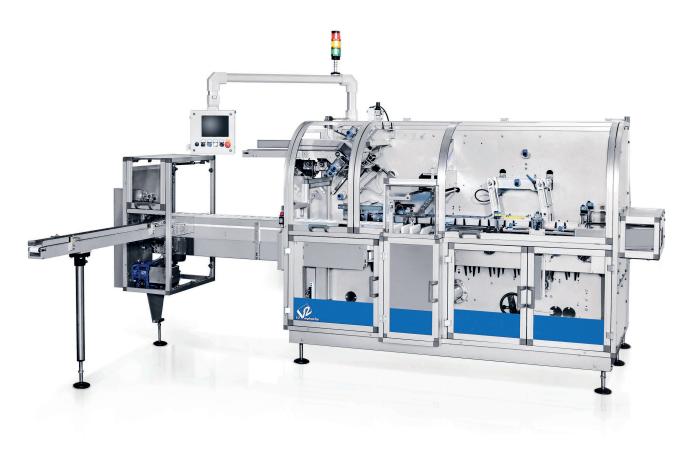

# **HORIZONTAL CARTONER** V CENTOSEI C

Automatic intermittent motion horizontal cartoning machine.

- Balcony construction for easy access, product visibility, maintenance and cleaning
- Reliable and robust mechanical construction reduces maintenance and prolongs machine life
- Easy and fast change over from operator side
- Touch screen control panel for machine management
- Highly reliable positive carton opening ensures erection of square and/or hard carton with low grammage
- Multiple product feed options (bottles, tubes, lipsticks, mascara, lipgloss, trousses, sachets&stickpacks) as well as different components (leaflets, booklets, etc)
- Wide selection of coding and print systems available (embossing, inkjet, and laser)
- Flexibility for customisation
- Compact-sized machine, with small footprint