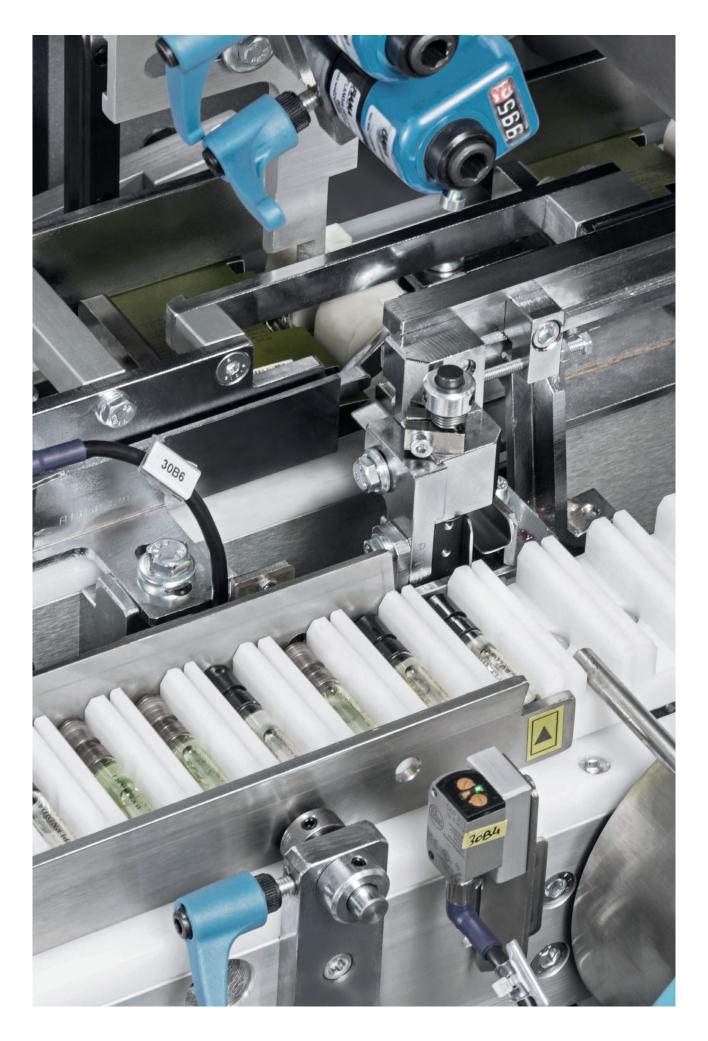

# **HORIZONTAL CARTONER** V CENTOSEI C

Automatic intermittent motion horizontal cartoning machine.

- Balcony construction for easy access, product visibility, maintenance and cleaning
- Reliable and robust mechanical construction reduces maintenance and prolongs machine life
- Easy and fast change over from operator side
- Touch screen control panel for machine management
- Highly reliable positive carton opening ensures erection of square and/or hard carton with low grammage
- Multiple product feed options (bottles, tubes, lipsticks, mascara, lipgloss, trousses, sachets&stickpacks) as well as different components (leaflets, booklets, etc)
- Wide selection of coding and print systems available (embossing, inkjet, and laser)
- Flexibility for customisation
- Compact-sized machine, with small footprint

### **HORIZONTAL CARTONER** V106N

Automatic intermittent motion horizontal cartoning machine.

- Ergonomic construction for easy access, product visibility, maintenance and cleaning
- Reliable and robust mechanical construction reduces maintenance and prolongs machine life
- Easy and fast change over
- Touch screen control panel for machine management
- Highly reliable positive carton opening ensures erection of square and/or hard carton with low grammage
- Multiple product feed options (bottles, tubes, lipsticks, mascara, lipgloss, trousses, sachets&stickpacks) as well as different components (leaflets, booklets, etc)
- Wide selection of coding and print systems available (embossing, inkjet, and laser)
- Flexibility for customisation
- Compact-sized machine, with small footprint

# **HORIZONTAL CARTONER** V2000

Automatic intermittent motion horizontal cartoning machine.

- Balcony construction for easy access, product visibility, maintenance and cleaning
- Reliable and robust mechanical construction reduces maintenance and prolongs machine life
- Easy and fast changeover from operator side
- Touch screen control panel for machine management
- Highly reliable positive carton opening ensures erection of square and/or hard cartons and with low grammage
- Cartons transport with rubber toothed belts without friction thereby avoiding scratching or marking carton surface
- Multiple product feed options (bottles, tubes, lipsticks, mascara, lip-gloss, trousses, sachets & stick packs) as well as different components (leaflets, booklets, etc)
- Wide selection of coding and print systems available (embossing, inkjet, and laser)
- Flexibility for customisation
- Compact-sized machine, with small footprint