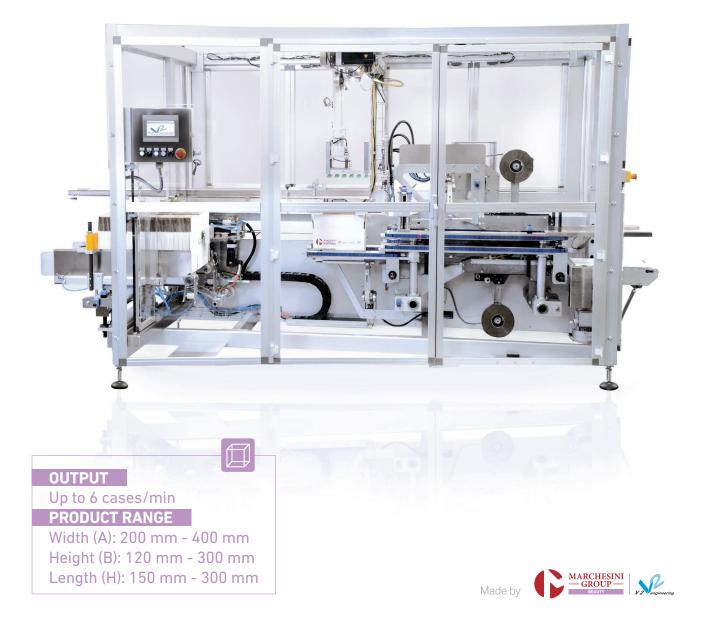

# **CASE PACKER** V140P

#### Automatic horizontal case packing machine.

- Balcony construction for easy access, product visibility, maintenance and cleaning
- Reliable and robust mechanical construction reduces maintenance and prolongs machine life
- Easy and fast changeover from operator side
- Touch screen control panel for machine management
- Highly reliable positive case opening ensures erection of square and/or hard cases

- Reliable bundle grouping system for flat or on-edge cartons achieved with servomotors
- Case sealing with tape or hot melt
- Flexibility for customisation
- Compact-sized machine, with small footprint