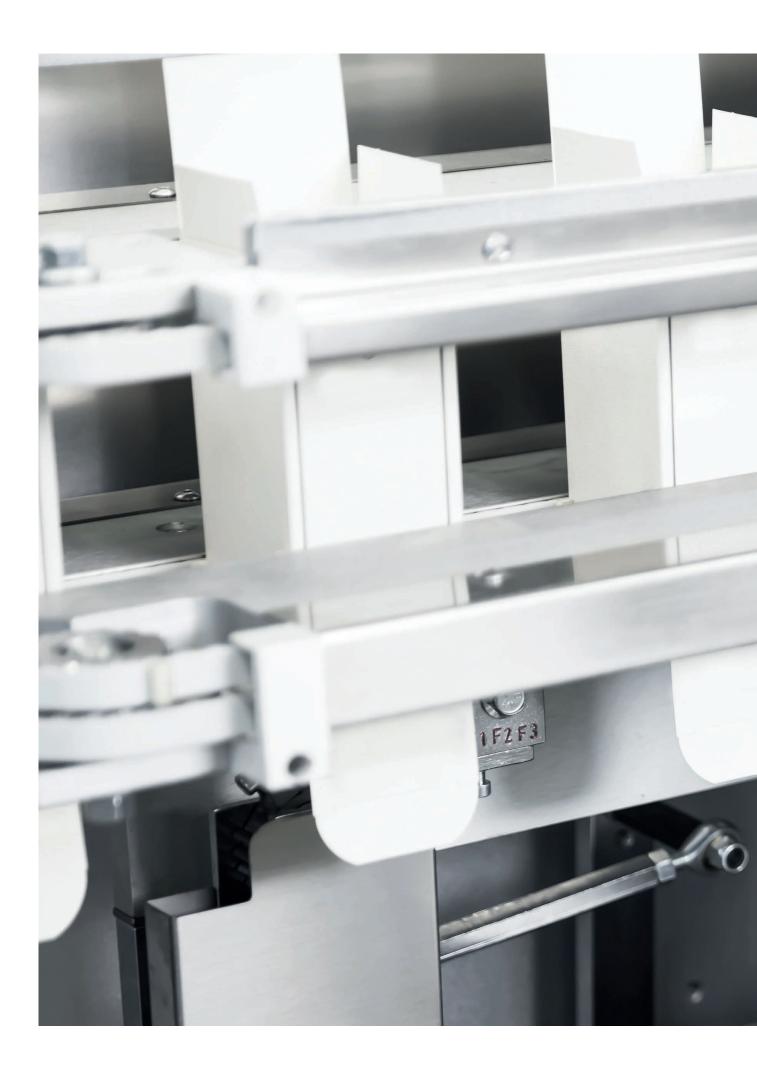

# **HORIZONTAL CARTONER** V CENTOSEI C

Automatic intermittent motion horizontal cartoning machine.

- Balcony construction for easy access, product visibility, maintenance and cleaning
- Reliable and robust mechanical construction reduces maintenance and prolongs machine life
- Easy and fast change over from operator side
- Touch screen control panel for machine management
- Highly reliable positive carton opening ensures erection of square and/or hard carton with low grammage
- Multiple product feed options (bottles, tubes, lipsticks, mascara, lipgloss, trousses, sachets&stickpacks) as well as different components (leaflets, booklets, etc)
- Wide selection of coding and print systems available (embossing, inkjet, and laser)
- Flexibility for customisation
- Compact-sized machine, with small footprint

### **HORIZONTAL CARTONER** V106N

Automatic intermittent motion horizontal cartoning machine.

- Ergonomic construction for easy access, product visibility, maintenance and cleaning
- Reliable and robust mechanical construction reduces maintenance and prolongs machine life
- Easy and fast change over
- Touch screen control panel for machine management
- Highly reliable positive carton opening ensures erection of square and/or hard carton with low grammage
- Multiple product feed options (bottles, tubes, lipsticks, mascara, lipgloss, trousses, sachets&stickpacks) as well as different components (leaflets, booklets, etc)
- Wide selection of coding and print systems available (embossing, inkjet, and laser)
- Flexibility for customisation
- Compact-sized machine, with small footprint

# **HORIZONTAL CARTONER** V2000

Automatic intermittent motion horizontal cartoning machine.

- Balcony construction for easy access, product visibility, maintenance and cleaning
- Reliable and robust mechanical construction reduces maintenance and prolongs machine life
- Easy and fast changeover from operator side
- Touch screen control panel for machine management
- Highly reliable positive carton opening ensures erection of square and/or hard cartons and with low grammage
- Cartons transport with rubber toothed belts without friction thereby avoiding scratching or marking carton surface
- Multiple product feed options (bottles, tubes, lipsticks, mascara, lip-gloss, trousses, sachets & stick packs) as well as different components (leaflets, booklets, etc)
- Wide selection of coding and print systems available (embossing, inkjet, and laser)
- Flexibility for customisation
- Compact-sized machine, with small footprint