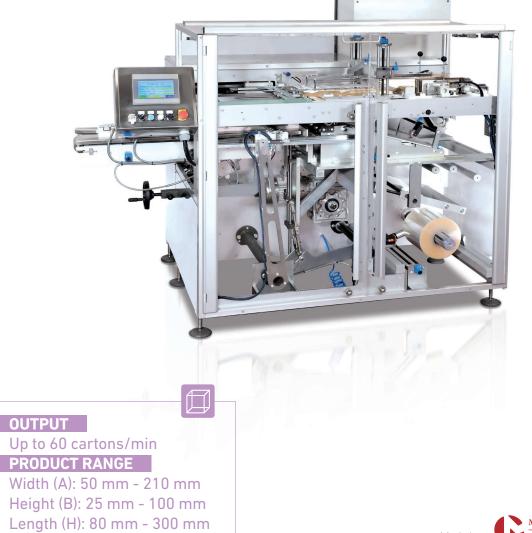

# **CASE PACKER** V140P

#### Automatic horizontal case packing machine.

- Balcony construction for easy access, product visibility, maintenance and cleaning
- Reliable and robust mechanical construction reduces maintenance and prolongs machine life
- Easy and fast changeover from operator side
- Touch screen control panel for machine management
- Highly reliable positive case opening ensures erection of square and/or hard cases

- Reliable bundle grouping system for flat or on-edge cartons achieved with servomotors
- Case sealing with tape or hot melt
- Flexibility for customisation
- Compact-sized machine, with small footprint

Made by