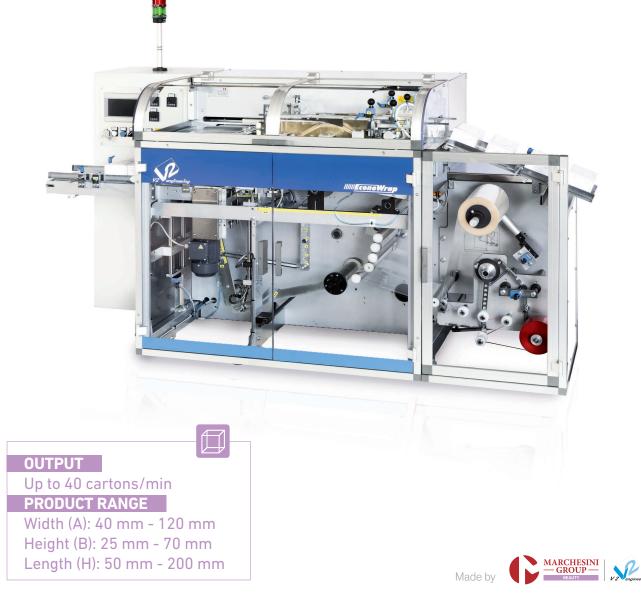

# **OVER-WRAPPER** ECONOWRAP

Automatic machine for overwrapping cartons and regular-shaped single or bundled products.

- Balcony construction for easy access, product visibility, maintenance and cleaning
- Reliable and robust mechanical construction reduces maintenance and prolongs machine life
- Easy and fast changeover from operator side
- Touch screen control panel for machine management
- High quality wrapping

- Printed film centering device available
- Tear tape unit for easy opening available
- Possibility to over-wrap single cartons or bundles in different configuration: stacks or on-edge grouping
- Possibility to over-wrap naked soaps
- Flexibility for customisation
- Compact-sized machine, with small footprint