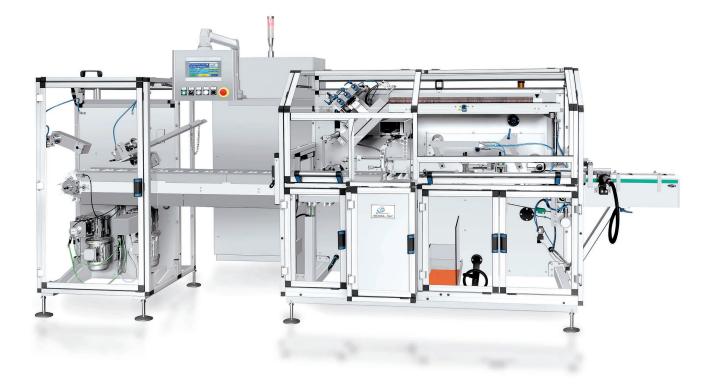

### **HORIZONTAL CARTONER** V106N

Automatic intermittent motion horizontal cartoning machine.

- Ergonomic construction for easy access, product visibility, maintenance and cleaning
- Reliable and robust mechanical construction reduces maintenance and prolongs machine life
- Easy and fast change over
- Touch screen control panel for machine management
- Highly reliable positive carton opening ensures erection of square and/or hard carton with low grammage
- Multiple product feed options (bottles, tubes, lipsticks, mascara, lipgloss, trousses, sachets&stickpacks) as well as different components (leaflets, booklets, etc)
- Wide selection of coding and print systems available (embossing, inkjet, and laser)
- Flexibility for customisation
- Compact-sized machine, with small footprint