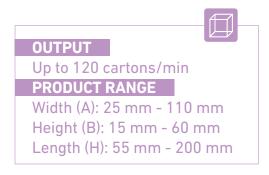

# **HORIZONTAL CARTONER** V2000

Automatic intermittent motion horizontal cartoning machine.

- Balcony construction for easy access, product visibility, maintenance and cleaning
- Reliable and robust mechanical construction reduces maintenance and prolongs machine life
- Easy and fast changeover from operator side
- Touch screen control panel for machine management
- Highly reliable positive carton opening ensures erection of square and/or hard cartons and with low grammage
- Cartons transport with rubber toothed belts without friction thereby avoiding scratching or marking carton surface
- Multiple product feed options (bottles, tubes, lipsticks, mascara, lip-gloss, trousses, sachets & stick packs) as well as different components (leaflets, booklets, etc)
- Wide selection of coding and print systems available (embossing, inkjet, and laser)
- Flexibility for customisation
- Compact-sized machine, with small footprint

Made by