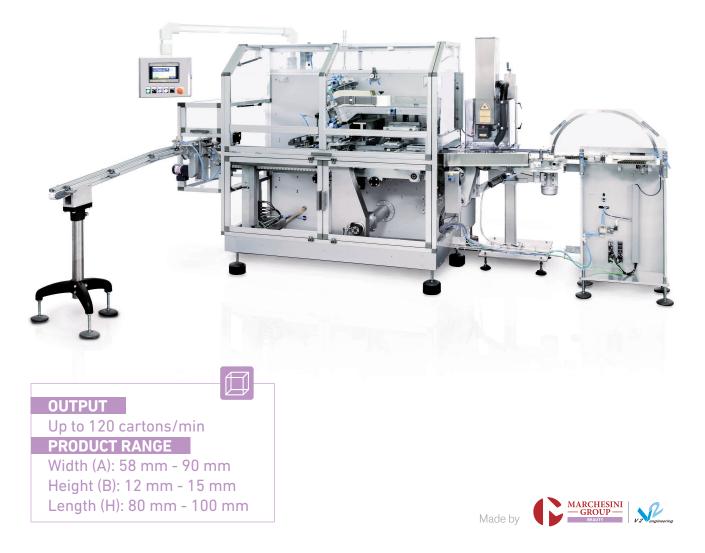

### HORIZONTAL PERFUME SAMPLE FORMING MACHINE FCP

Automatic intermittent motion horizontal cartoning machine for flat card samples.

- Specifically designed to pack small cosmetic and fragrance products such as vials and plastic tubes into flat sample card for promotional activities
- Balcony construction for easy access, product visibility, maintenance and cleaning
- Reliable and robust mechanical construction reduces maintenance and prolongs machine life
- Easy and fast changeover from operator side
- Touch screen control panel for machine management

- Highly reliable carton pick-up system from magazine
- Cartons transport with rubber toothed belts without friction thereby avoiding scratching or marking carton surface
- Wide selection of coding and print systems available (inkjet and laser)
- Flexibility for customisation
- Compact-sized machine, with small footprint