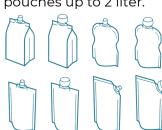

### LFS-R Series

Rotary fill and seal machines for sachets and pre-made standup pouches. Speed up to 40 pouch/minute, pouches up to 2 liter.

### LFS Series

Linear fill and seal machines for pre-made stand-up pouches. Speed 20 to 240pouch/minute, pouches up to 2 liter.

### LFC Series

Rotary filling and capping machines for pouches with center or corner spouts.
Speed 20 to 60 pouch/minute, pouches up to 2 liter.