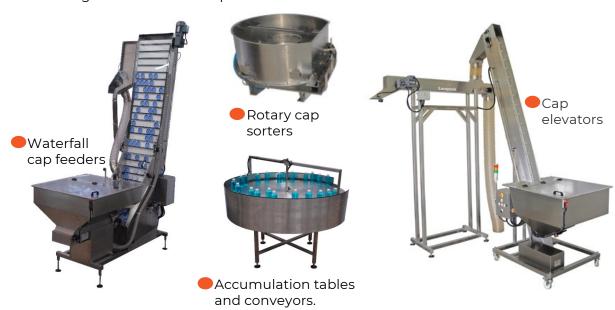

## Dosing units and semi automatic filling machines

Linapack range of filling equipment for liquid and dry products.

**Bottle filling lines equipment** 

Linapack also supplies ancillary equipment for bottle filling lines such as waterfall cap feeders, rotary cap sorters, cap elevators, conveyors, accumulation/packing tables, etc. according to the end user requirements.