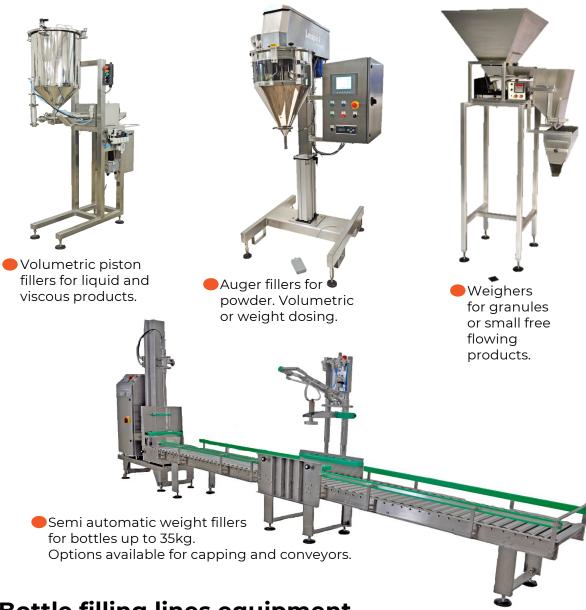

## Dosing units and semi automatic filling machines

Linapack range of filling equipment for liquid and dry products.

**Bottle filling lines equipment** 

Linapack also supplies ancillary equipment for bottle filling lines such as waterfall cap feeders, rotary cap sorters, cap elevators, conveyors, accumulation/packing tables, etc. according to the end user requirements.