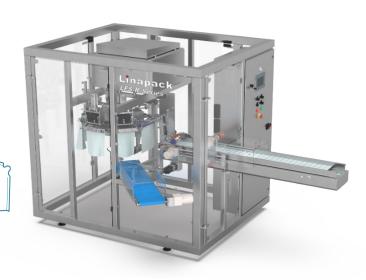

### LFS-R Series

Rotary fill and seal machines for sachets and pre-made standup pouches. Speed up to 40 pouch/minute, pouches up to 2 liter.