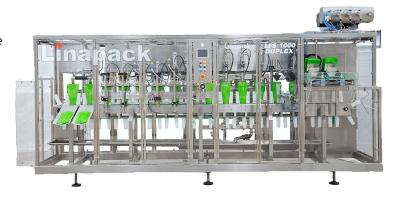

### LFS Series

Linear fill and seal machines for pre-made stand-up pouches. Speed 20 to 240pouch/minute, pouches up to 2 liter.