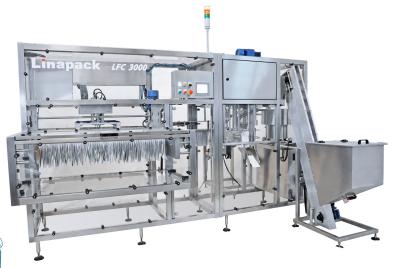

### LFC Series

Rotary filling and capping machines for pouches with center or corner spouts.
Speed 20 to 60 pouch/minute, pouches up to 2 liter.