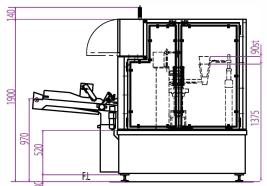

#### **Machine Dimensions**

#### **Pouch Material** Various laminated pouches, PE pouch Pouch Style Flat, standup & floating gusset. Optional ptc zipper style. Sealing Method 2-stage heat/cool sealing method **Electric Power** 5.7 kVA Air Consumption 0.5MPa (72psi), 350 - 450NL/min(ANR) Machine Dimension W 1,800 x L 2,507 x H 2,040 mm 1,700Kg & Weight Accessories Product feeding hopper, Product discharge conveyor Pouch opening following guide, Product counter, Heater disconnection alarm Pouch opening detection device Date printer, Air squeeze device, Tapping Options Stand-up pouch bottom opening device N2 Gas flush device, Zip open-close device Fill pause mode, Seal area cleaning, Pouch recycle, Double pouch detection, Various filling devices, Pouch pick-up position detection, Product in seal detection