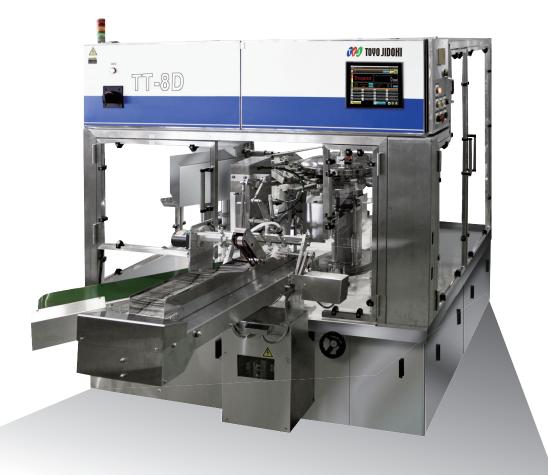

## Pre-made Pouch Filler / Sealer

# TT-8D-N

#### **Pouch Material** Various laminated pouches, PE pouch Pouch Style Flat, standup & floating gusset. Optional ptc zipper style. Sealing Method 2-stage heat/cool sealing method **Electric Power** 5.7 kVA Air Consumption 0.5MPa (72psi), 350 - 450NL/min(ANR) Machine Dimension W 1,800 x L 2,507 x H 2,040 mm 1,700Kg & Weight Accessories Product feeding hopper, Product discharge conveyor Pouch opening following guide, Product counter, Heater disconnection alarm Pouch opening detection device Date printer, Air squeeze device, Tapping Options Stand-up pouch bottom opening device N2 Gas flush device, Zip open-close device Fill pause mode, Seal area cleaning, Pouch recycle, Double pouch detection, Various filling devices, Pouch pick-up position detection, Product in seal detection