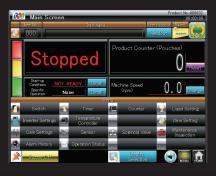

## HMI: Color Touch Screens

\* Depending on product

User-friendly, information rich screens with maintenance functions.

W: 120 - 260 mm, 80 - 220 mm L: 130 - 400 mm