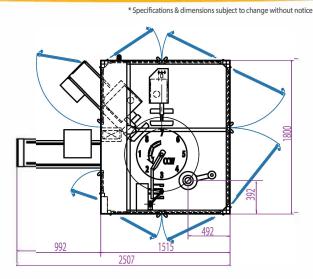

#### **Machine Dimensions**

#### **Pouch Material** Various laminated pouches, PE pouch Pouch Style Flat, standup & floating gusset. Optional ptc zipper style. Sealing Method 2-stage heat/cool sealing method **Electric Power** 5.7 kVA Air Consumption 0.5MPa (72psi), 350 - 450NL/min(ANR) Machine Dimension W 1,800 x L 2,507 x H 2,040 mm 1,700Kg & Weight Accessories Product feeding hopper, Product discharge conveyor Pouch opening following guide, Product counter, Heater disconnection alarm Pouch opening detection device Date printer, Air squeeze device, Tapping Options Stand-up pouch bottom opening device N2 Gas flush device, Zip open-close device Fill pause mode, Seal area cleaning, Pouch recycle, Double pouch detection, Various filling devices, Pouch pick-up position detection, Product in seal detection