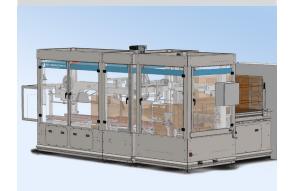

The ITL 25 system includes high-speed case set-up for increased throughput capacity.

Contact our experienced sales teams today for a comprehensive review of your application(s) and to see how our ITL Series Integrated Top Load Case Packers can benefit your company.

#### Case Dimensions Setup

Length: 8" - 20" (20.32 cm - 57.15 cm)

Width: 5" - 14" (12.70 cm - 35.56 cm)

Depth: 5" - 15" (12.70 cm - 38.10 cm)

Various products run on the ITL 15

ITL 25 Integrated Top Load Case Packer