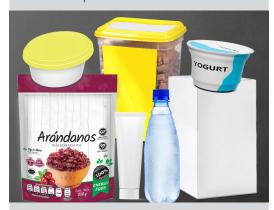

Both models are ideal for various case styles including tear-out display cases, HSC (available case lid attachment), and are capable of packaging cartons, tubes, pouches (flat and stand up), jars, F-style jugs, and round bottles.

#### Case Dimensions Setup

Length: 8" - 20" (20.32 cm - 57.15 cm)

Width: 5" - 14" (12.70 cm - 35.56 cm)

Depth: 5" - 15" (12.70 cm - 38.10 cm)

Various products run on the ITL 15

ITL 25 Integrated Top Load Case Packer