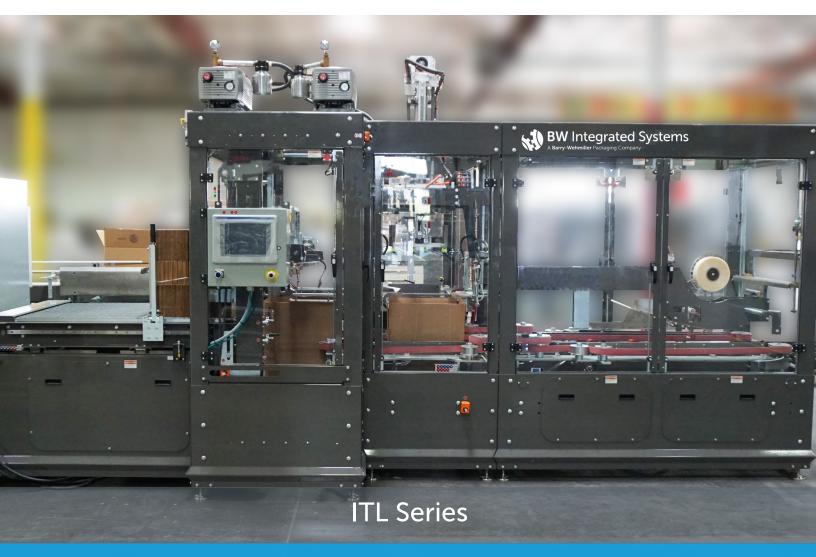

## **Integrated Top Load Case Packers**

BW Integrated Systems' ITL 15 & ITL 25 Integrated Top Load Case Packers are fully automatic robotic or gantry case packers capable of top loading your product into RSC or HSC cases. A variety of pick heads are available, including vacuum, mechanical, and combination vacuum/mechanical styles to accommodate almost any product.

# ITL 15 / ITL 25 Integrated Top Load Case Packers

The ITL 15 and ITL 25 solutions feature a low, ergonomic KD case magazine, small overall footprint, and are ideal for nearly all production environments. Construction is available in dry, washdown, or caustic wash-down options. The modular design allows for multiple infeed configurations as well as the ability to feed bliss cases or trays into the system. Case opening is securely handled with opposed vacuum cups and positive case transfer is accomplished with servo-driven side belts. Case sealing can be either standard tape or optional hot-melt closure. Tool-less changeover is completed simply and quickly with hand crank handles.