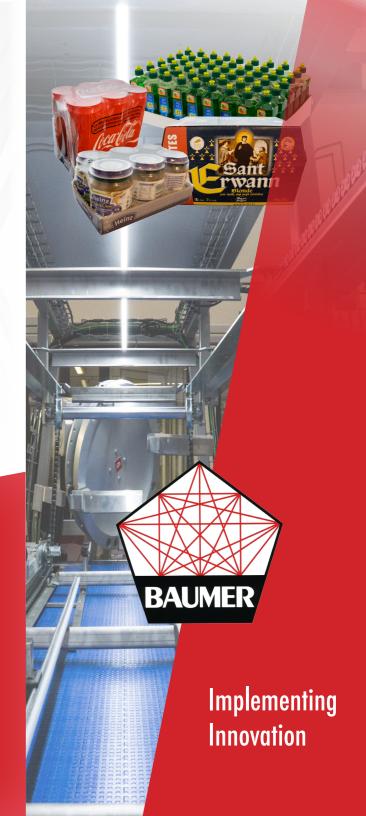

Since 1974 Baumer has been synonymous with solidity and reliability in the production of machines for packaging in shrink film and in wrap-around cardboard.

The basis of the company's success has always been the desire to pursue the objectives of the customer through the customization and a fast and complete after-sales service.

## **OUR LINES**

SHRINKWRAPPER: FILM ONLY

WRAP-AROUND FOR SPECIAL CARDBOXES

SHRINKWRAPPER: PAD + FILM

**COMBINED** 

SHRINKWRAPPER: TRAY + FILM

HALF PALLET TRAY-PACKER

WRAP-AROUND CARTON