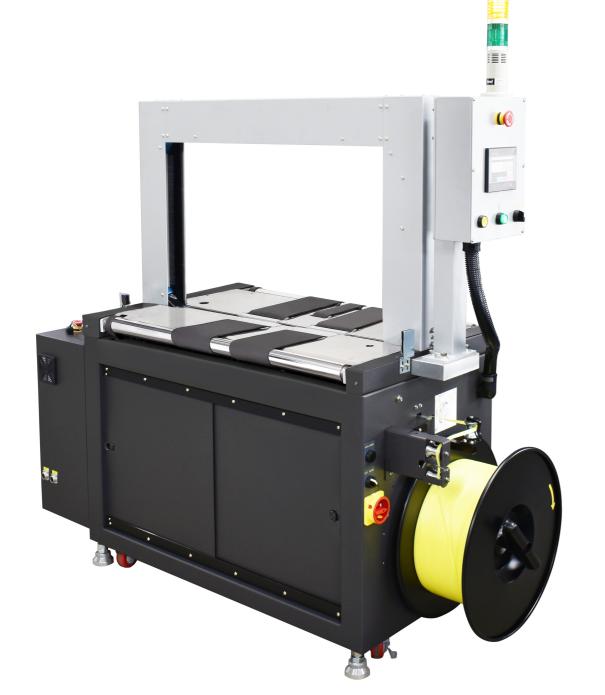

## PSE 188B Fully Automatic Strapping Machine

Motorised Belt Driven Table Top with SERVO Motor

Designed for various in-line applications.

The PSE 188B offers the versatility of different strap widths (5-15mm), a wide tension range and high speed strap cycle with efficient and quiet Servo motor.

## Features:

- Motorised Belt Driven Table Top
- Looping Ejector
- Short Feeding Sensor
- Coil and Eject System
- Waist Auto Loading System
- Conveyor Speed Adjustable
- Upstream and Downstream Interlock
- Various Width Straps 5,6,9,12,15mm
- PLC Control with HMI Touch Screen Panel

## **Optional:**

- Stainless Steel
- Various arch sizes

| SPECIFICATION                |                                    |
|------------------------------|------------------------------------|
| MOTOR                        | Servo                              |
| SPEED (straps/min)           | 60+                                |
| STRAP WIDTH                  | 5,6,9,12,15mm                      |
| TENSION RANGE (5,6mm)        | 3-30kgs                            |
| TENSION RANGE (9,12,15mm)    | 5-70kgs                            |
| STANDARD ARCH (W x H)        | 850 x 500mm                        |
| SEALING METHOD               | Heating element                    |
| TABLE HEIGHT                 | 805mm                              |
| POWER CONSUMPTION            | 1.2kW                              |
| POWER SUPPLY                 | 240V 50/60Hz 1PH, 440V 50/60Hz 3PH |
| LAYOUT DIMENSION (L x W x H) | 1565 x 580 x 1430mm                |