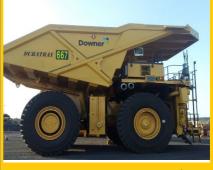

# Customized Design to Outlast and Outperform XP Steel Light Dump Body

# Custom Features

#### **Side Wall Extension:**

**Rubber:** 

Increases volumetric capacity of existing dump bodies.

handle tough impact

Designed

to

loads

abrasion.

Side Walls: Steel plate or hollow alloy bar for top-rail. Parallel or expanding taper geometry for side-walls. Provides extra reinforcement and preventing material build-

#### **Ducktail:**

Retains the load on ramp grades up to 10 % and higher. This design also maintains correct load distribution within the specifications of the truck OEM.

Absorbs impact and protects the truck structure from the sliding wear. Designed to be easily and securely fitted to the dump body.