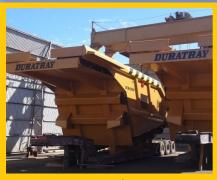

# Customized Design to Outlast and Outperform XP Steel Light Dump Body

# Custom Features

#### **Side Wall Extension:**

**Rubber:** 

Increases volumetric capacity of existing dump bodies.

handle tough impact

Designed

to

loads

abrasion.

Side Walls: Steel plate or hollow alloy bar for top-rail. Parallel or expanding taper geometry for side-walls. Provides extra reinforcement and preventing material build-

#### **Ducktail:**

Retains the load on ramp grades up to 10 % and higher. This design also maintains correct load distribution within the specifications of the truck OEM.

Absorbs impact and protects the truck structure from the sliding wear. Designed to be easily and securely fitted to the dump body.