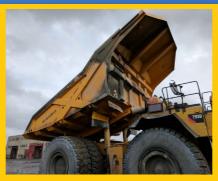

# Customized Design to Outlast and Outperform XP Steel Light Dump Body

# Custom Features

#### **Side Wall Extension:**

**Rubber:** 

Increases volumetric capacity of existing dump bodies.

handle tough impact

Designed

to

loads

abrasion.

Side Walls: Steel plate or hollow alloy bar for top-rail. Parallel or expanding taper geometry for side-walls. Provides extra reinforcement and preventing material build-

#### **Ducktail:**

Retains the load on ramp grades up to 10 % and higher. This design also maintains correct load distribution within the specifications of the truck OEM.

Absorbs impact and protects the truck structure from the sliding wear. Designed to be easily and securely fitted to the dump body.