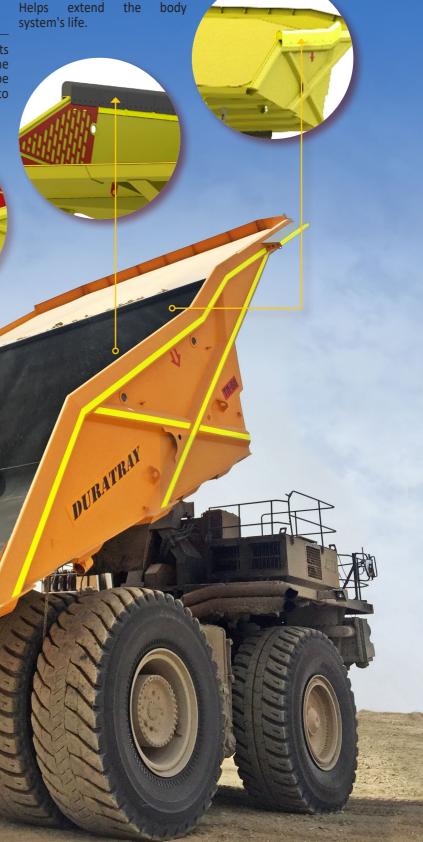

#### **Side Wall Extension:**

**Rubber:** 

Increases volumetric capacity of existing dump bodies.

handle tough impact

Designed

to

loads

abrasion.

Side Walls: Steel plate or hollow alloy bar for top-rail. Parallel or expanding taper geometry for side-walls. Provides extra reinforcement and preventing material build-

#### **Ducktail:**

Retains the load on ramp grades up to 10 % and higher. This design also maintains correct load distribution within the specifications of the truck OEM.

Absorbs impact and protects the truck structure from the sliding wear. Designed to be easily and securely fitted to the dump body.