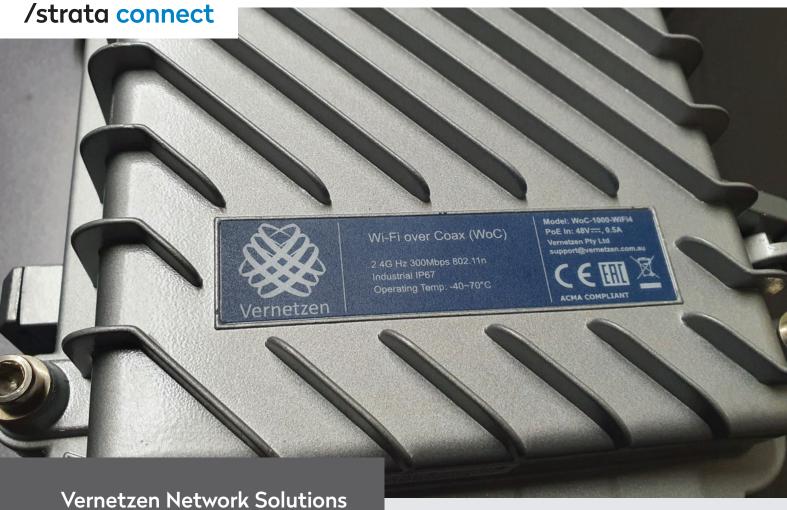

## Wi-Fi over Coax (WoC)

## Long Linear Coverage Wi-Fi Solution for Industrial Applications

Vernetzen's Wi-Fi over Coax (WoC) wireless access system provides industrial-grade high bandwidth networking for reliable and continuous connectivity for static and mobile industrial field devices and applications such as communication, tracking, cameras, Programmable Logic Controllers (PLCs), safety systems, autonomous and semi-autonomous vehicles, and train-to-trackside connectivity.

These powerful capabilities can enable autonomous operation of critical mobile assets in underground mining and tunnelling and deliver a high-reliability solution for applications that need robust high bandwidth wireless connectivity.