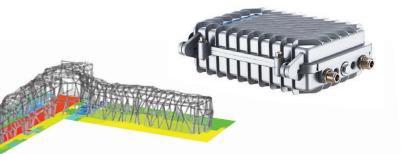

## Long Linear Coverage Wi-Fi Solution for Industrial Applications

Vernetzen's Wi-Fi over Coax (WoC) wireless access system provides industrial-grade high bandwidth networking for reliable and continuous connectivity for static and mobile industrial field devices and applications such as communication, tracking, cameras, Programmable Logic Controllers (PLCs), safety systems, autonomous and semi-autonomous vehicles, and train-to-trackside connectivity.

These powerful capabilities can enable autonomous operation of critical mobile assets in underground mining and tunnelling and deliver a high-reliability solution for applications that need robust high bandwidth wireless connectivity.