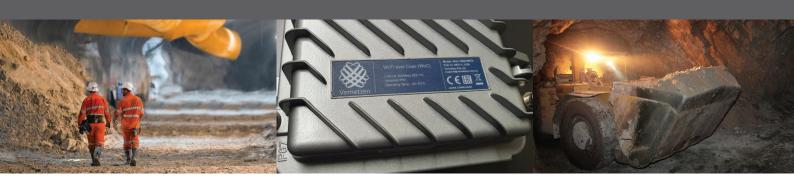

## Long Linear Coverage Wi-Fi Solution for Industrial Applications

Vernetzen's Wi-Fi over Coax (WoC) wireless access system provides industrial-grade high bandwidth networking for reliable and continuous connectivity for static and mobile industrial field devices and applications such as communication, tracking, cameras, Programmable Logic Controllers (PLCs), safety systems, autonomous and semi-autonomous vehicles, and train-to-trackside connectivity.

These powerful capabilities can enable autonomous operation of critical mobile assets in underground mining and tunnelling and deliver a high-reliability solution for applications that need robust high bandwidth wireless connectivity.