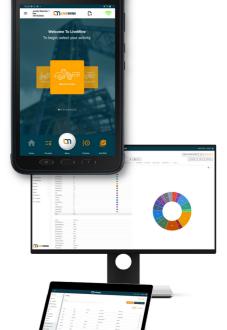

## WHAT WE DO

Unlock the full potential of your mining operations with LiveMine. Cutting-edge tablet-based data management software revolutionising the industry.

LiveMine Solutions is focused on capturing and reporting data with precision and efficiency, this is the solution you've been searching for to eliminate the headaches caused by inaccurate reporting, unreliable spreadsheets, and hours of tedious paperwork.

Developed by a team of seasoned mining engineers, operators and talented software developers, LiveMine seamlessly integrates with your existing operations for maximum impact.

Say goodbye to uncertainty in data accuracy and hello to realtime data collection, anywhere, anytime. Offering underground, surface mining, and exploration modules, LiveMine provides contractors and owner-operators with a simple and effective way to manage their operational data. Our innovative software operates both online and offline, allowing you to easily collect vital information directly at the source and stay ahead of the game.