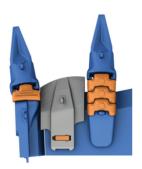

ip G.E.T. range provides you with the following benefits:

- Fast and safe installation of points
- Reduced fit wear between nose and adapter
- Increased point and adapter life
- Interchangeable with existing adapters
- Sutaible for all digging conditions



## Twistlok® Pro Point Styles <



## Compatible

Twistlok® Pro points are compatible with existing Twistlok® adapters and competitor's adapters with a helix style nose.





Twistlok®

Competitor

















## Plate Lip Profile Styles and Options

Bradken offers a range of plate lip corner options (cast corners and straddles) and profile styles (straight, semi spade and full spade) for hydraulic excavators and front end loaders.







**Option 2: Semi Spade Profile** 



**Option 3: Full Spade Profile** 



Option 1: Straddle



**Option 2: Cast Corner** 



Option 3: Centreline with the Wing Plate



**Option 4: Continuous Lip**