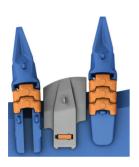

Twistlok® Pro Plate Lip G.E.T. range provides you with the following benefits:

- Fast and safe installation of points
- Reduced fit wear between nose and adapter
- Increased point and adapter life
- Interchangeable with existing adapters
- Sutaible for all digging conditions



## Twistlok® Pro Point Styles <



## Compatible

Twistlok® Pro points are compatible with existing Twistlok® adapters and competitor's adapters with a helix style nose.





Twistlok®

Competitor

















## Plate Lip Profile Styles and Options

Bradken offers a range of plate lip corner options (cast corners and straddles) and profile styles (straight, semi spade and full spade) for hydraulic excavators and front end loaders.







**Option 2: Semi Spade Profile** 



**Option 3: Full Spade Profile** 



Option 1: Straddle



**Option 2: Cast Corner** 



Option 3: Centreline with the Wing Plate



**Option 4: Continuous Lip**