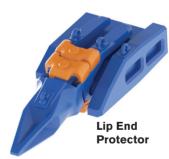

## Plate Lip Profile Styles and Options

Bradken offers a range of plate lip corner options (cast corners and straddles) and profile styles (straight, semi spade and full spade) for hydraulic excavators and front end loaders.

**Option 2: Semi Spade Profile** 

**Option 3: Full Spade Profile** 

Option 1: Straddle

**Option 2: Cast Corner** 

Option 3: Centreline with the Wing Plate

**Option 4: Continuous Lip** 