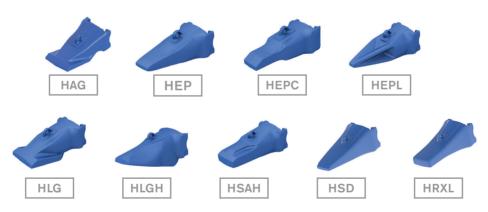

Bradken's safe install and removal Plate Lip G.E.T. range offers a comprehensive range of point designs to suit every application.

Combined with Bradken's design expertise in lips, Bradken's Twistlok® Pro Plate Lip G.E.T. range provides you with the following benefits:

- Fast and safe installation of points
- Reduced fit wear between nose and adapter
- Increased point and adapter life
- Interchangeable with existing adapters
- Sutaible for all digging conditions



## Twistlok® Pro Point Styles <



## Compatible

Twistlok® Pro points are compatible with existing Twistlok® adapters and competitor's adapters with a helix style nose.





Twistlok®

Competitor

















## Plate Lip Profile Styles and Options

Bradken offers a range of plate lip corner options (cast corners and straddles) and profile styles (straight, semi spade and full spade) for hydraulic excavators and front end loaders.







**Option 2: Semi Spade Profile** 



**Option 3: Full Spade Profile** 



Option 1: Straddle



**Option 2: Cast Corner** 



Option 3: Centreline with the Wing Plate



**Option 4: Continuous Lip**