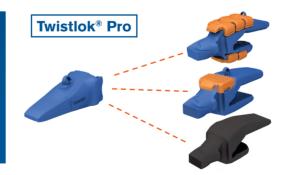

## Compatible

Twistlok® Pro points are compatible with existing Twistlok® adapters and competitor's adapters with a helix style nose.

Twistlok®

Competitor