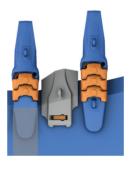

ith the following benefits:

- Fast and safe installation of points
- Reduced fit wear between nose and adapter
- Increased point and adapter life
- Interchangeable with existing adapters
- Sutaible for all digging conditions



## Twistlok® Pro Point Styles <



## Compatible

Twistlok® Pro points are compatible with existing Twistlok® adapters and competitor's adapters with a helix style nose.





Twistlok®

Competitor

















## Plate Lip Profile Styles and Options

Bradken offers a range of plate lip corner options (cast corners and straddles) and profile styles (straight, semi spade and full spade) for hydraulic excavators and front end loaders.







**Option 2: Semi Spade Profile** 



**Option 3: Full Spade Profile** 



Option 1: Straddle



**Option 2: Cast Corner** 



Option 3: Centreline with the Wing Plate



**Option 4: Continuous Lip**