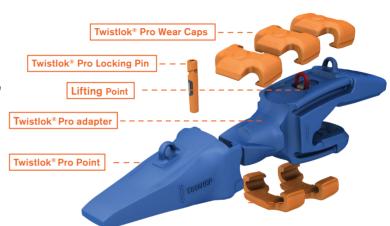

Bradken's safe install and removal Plate Lip G.E.T. range offers a comprehensive range of point designs to suit every application.

Combined with Bradken's design expertise in lips, Bradken's Twistlok® Pro Plate Lip G.E.T. range provides you with the following benefits:

- Fast and safe installation of points
- Reduced fit wear between nose and adapter
- Increased point and adapter life
- Interchangeable with existing adapters
- Sutaible for all digging conditions