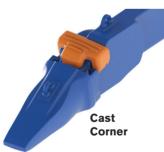

## Plate Lip Profile Styles and Options

Bradken offers a range of plate lip corner options (cast corners and straddles) and profile styles (straight, semi spade and full spade) for hydraulic excavators and front end loaders.

**Option 2: Semi Spade Profile** 

**Option 3: Full Spade Profile** 

Option 1: Straddle

**Option 2: Cast Corner** 

Option 3: Centreline with the Wing Plate

**Option 4: Continuous Lip** 