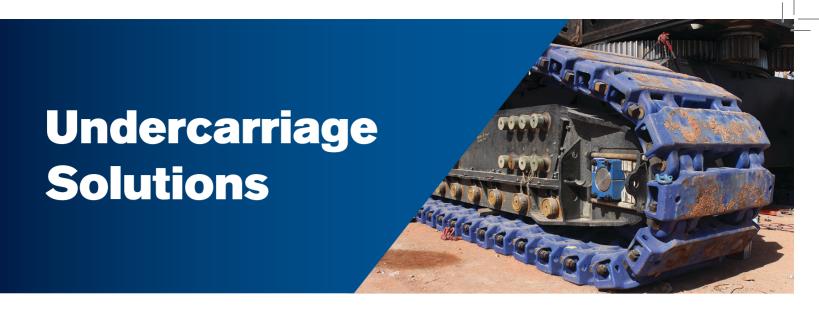

Bradken provides superior componentry for the undercarriage of mining size Hydraulic Excavators and Electric Rope Shovels, direct to end users around the globe.

## Our products include:

Crawler Shoes/Track Pads

Drive Sprockets/Drive Tumblers

Front Idler Assemblies

Load Rollers/Bottom Rollers

Return Rollers/Top Rollers

Slider Blocks

Pins and other components

## **ROPE SHOVEL**

Bradken ERS crawler shoes feature either austenitic manganese steel, through hardened alloy, or an induction hardened alloy providing superior wear resistance and increased service life for any mining application.

## **HYDRAULIC EXCAVATOR**

Developed for the Hitachi, Komatsu and Caterpillar Hydraulic Excavator platforms, Bradken HEX shoes are cast in a through hardened alloy and are supported by Bradken's patented pillar of strength, exhibiting greater structural integrity and superior wear life.