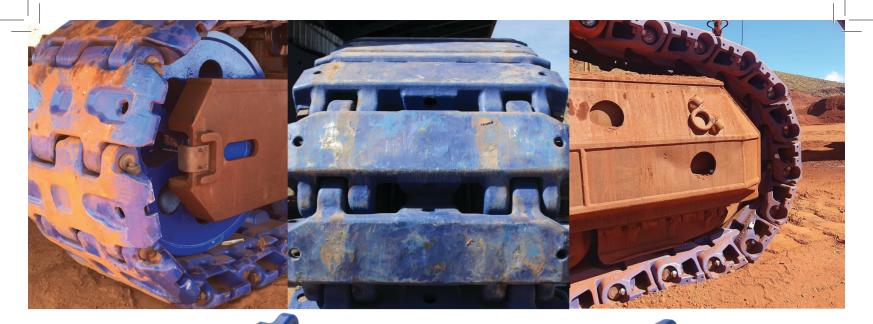

## **ROPE SHOVEL**

Bradken ERS crawler shoes feature either austenitic manganese steel, through hardened alloy, or an induction hardened alloy providing superior wear resistance and increased service life for any mining application.

At Bradken we are determined to extend your ERS undercarriage to the next milestone. Using new design initiatives like Bradken's EDH process, or WRP product line, we align our customers' undercarriages to fit with planned maintenance outages thus reducing the Total Cost of Ownership (TCO) and machine downtime.

## **HYDRAULIC EXCAVATOR**

Developed for the Hitachi, Komatsu and Caterpillar Hydraulic Excavator platforms, Bradken HEX shoes are cast in a through hardened alloy and are supported by Bradken's patented pillar of strength, exhibiting greater structural integrity and superior wear life.

State of the art design, materials selection and manufacturing processes equate to dependable performance. Even in the worn condition, our shoes are designed to incorporate superior factors of safety, so that overload failure is less likely. This gives users confidence to change parts on condition rather than hours alone.