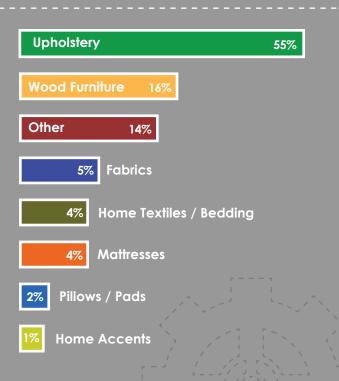

|
|       | 30.6%<br>28.5%<br>26.1%<br>26.0%<br>25.9%<br>25.6%<br>24.6%<br>24.4%<br>21.7%<br>18.7%<br>18.3%<br>16.2% | 30.6% Yarns / Threads 28.5% Foam Fabricating Machinery 26.1% Testing Equipment 26.0% Labels 25.9% Warehousing / Services / Logistics 25.6% Racking Systems 25.1% Testing Laboratories 24.6% Associations 24.4% Cutting and Tools for Bedding 22.4% Hardware and Components for Bedding 21.7% Cutting Equipment for Bedding 18.7% Findings / Trims 18.3% Quilting Machinery 16.2% Publications 16.2% Other |

# Attendee are Involved in the Following Industries



### Attendee by Type of Work



## Who Should Exhibit?



Companies that produce, design, develop, and manufacture products and equipment, as well as offer services and solutions for the home furnishings manufacturing industry in the following product groups:

- Adhesives / Finishes / Paints
- Computer Software / Information Technology
- Contract Manufacturing
- Cutting & Sewing Equipment
- Cutting & Tools For Foam
- Distributors
- Fabrics / Upholstery
- **a** Fibers
- Financial Management

- Findings / Trims
- Foam
- Foam Fabricating Machinery
- Furniture Manufacturing Machinery
- Furniture / Bedding Mechanisms
- Hardware & Components
- Labels
- Nonwovens

- Quilting Machinery
- Racking Systems
- Research & Development
- Supplies
- Testing Equipment
- Testing Laboratories
- Warehousing