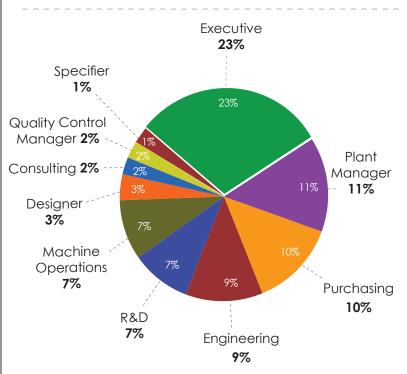

### Attendee by Type of Work

#### Attendee groups include:

- Designers
- Engineers
- Executives
- Machine Operators
- Plant Managers
- Procurement Officers
- Purchasing Managers
- Quality Control Managers
- Research & Development
- Specifiers