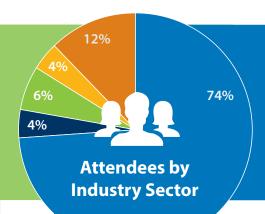

- Restaurant Owners
- General Managers
- Executive Chefs

- Bar Managers
- Purchasing Managers
- Caterers/Event Planners
- F&B Directors
- Corporate Management
- Non-Commercial Management

| Restaurant / Foodservice | 74% |
|--------------------------|-----|
| Lodging                  | 4%  |
| ■ Retail                 | 6%  |
| Dealer/Distributor       | 4%  |
| Affiliated               | 12% |