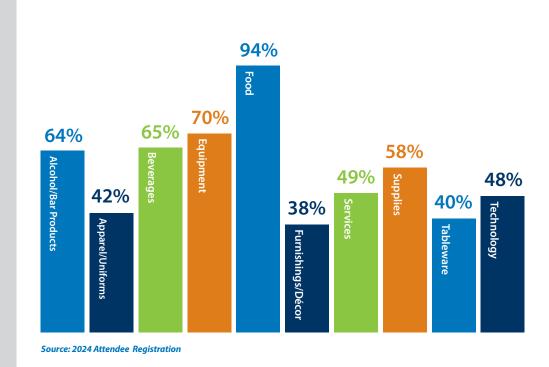

#### Who Should Exhibit?

Companies representing the following product groups servicing the restaurant, bar, and foodservice industry, seeking to connect with these establishments in New England.

- Alcohol/Bar Products
- Apparel/Uniforms
- Beverages
- Equipme
- Food

Furnishings/Décor

NH

Boston, MA

- Services
- Supplies
- Tableware
- Technology

"This was my fourth time attending, and the networking and just the WOW I get every year with new information and the introductions to different new local vendors is incredible."