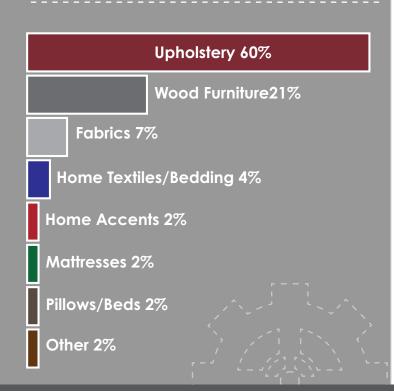

#### Attendee By Product Group Interest

| Fabrics/Upholstery                       | 41%         |
|------------------------------------------|-------------|
| Cutting and Tools for Upholstery         | 35%         |
| Foam                                     | 34%         |
| Cutting and Tools for Furniture          | 33%         |
| Supplies                                 | 32%         |
| Cutting Equipment for Upholstery         | 30%         |
| Sewing Equipment                         | 30%         |
| Adhesives/Finishes/Paints                | <b>29</b> % |
| Packaging                                | <b>29</b> % |
| Hardware and Components for Upholstery   | <b>28</b> % |
| Furniture Manufacturing Machinery        | <b>28</b> % |
| Cutting Equipment for Furniture          | 27%         |
| Fibers                                   | 27%         |
| Hardware and Components for Furniture    | 27%         |
| Wood/Wood Products                       | 25%         |
| Computer Software/Information Technology | 24%         |
| Wood Processing Machinary                | 20%         |