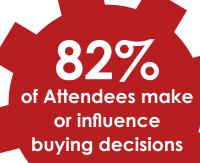

## Who Attends?

Professionals involved in the manufacturing of home furnishings looking for the latest products, services, machinery, and technologies.

Attendee groups include:

- Designers
- Engineers
- Executives
- Machine Operators
- Plant Managers
- Procurement Officers
- Purchasing Managers
- Quality Control Managers