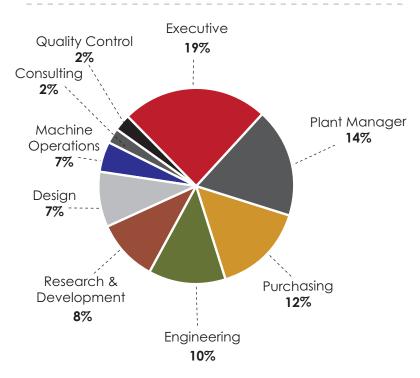

## Who Attends?

Professionals involved in the manufacturing of home furnishings looking for the latest products, services, machinery, and technologies.

Attendee groups include:

- Designers
- Engineers
- Executives
- Machine Operators
- Plant Managers
- Procurement Officers
- Purchasing Managers
- Quality Control Managers

#### Attendee By Type Of Work

Contact Us To Reserve Your Booth: <u>Exhibit@FurnitureManufacturingExpo.com</u> +1.404.647.0805