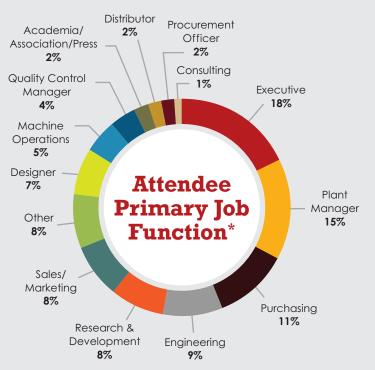

## Who Attends?

Professionals of all management levels from North America involved in the manufacturing of furniture. Attendee groups include:

- Designers
- Engineers
- Executives
- Machine Operators
- Plant Managers
- Procurement Officers
- Purchasing Managers
- Quality Control Managers
- Research & Development
  Managers
- Specifiers

## **Attendee Demographics**