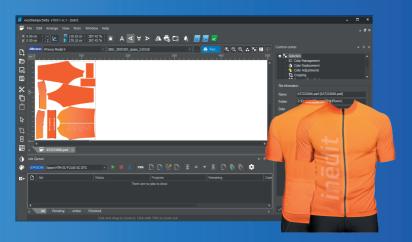

# nS Delta Print colors beyond your limits

#### **Create colorways**

Crate different colorways directly in neoStampa, making them ready for print.