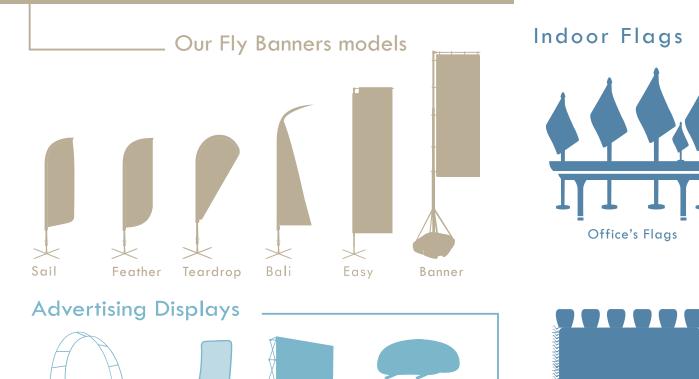

aracuellos de Jarama Pol. Ind. Mayorazgo C/ Ronda de los Llanos, 2 Crta. Hoya Fría, 3 Nave -1 28860 - Paracuellos de Jarama 38110 - Santa Cruz de Tenerife Madrid - Spain Canarias - Spain 🔒 +34 911 591 981 **a** +34 922 230 973 🖶 +34 922 202 964 🖶 +34 910 109 095

⊠ info@imazu.es / www.imazu.es



www.grupoimez.com





At Imazu we are producers both of flagpoles and flags, and we face our job as a daily challenge that allow us to move forward and always give creative solutions to all market's needs.

Our production plants both in the Canary Islands and Madrid have the best leading technology, together with a first class team of experienced professionals that guarantee the fastest feedback on deadlines, efficiency and quality, always being innovative and creative for you.



Arc

Backwall



Photocall

Illuminated Frames

Snake

Push Up

Roll Up

Pop Up

Tents

Coat of Arms





## Office and Desktop Flagpoles





## **Embroidery** Badges embroided by machine. Golden and silver threads. Rope to tie made in satin.



**Embroidery by hand** Badges embroided by hand. Golden and silver threads. Rope to tie made in satin.



**Digital Printing** Printed badges. Rope to tie made in satin.