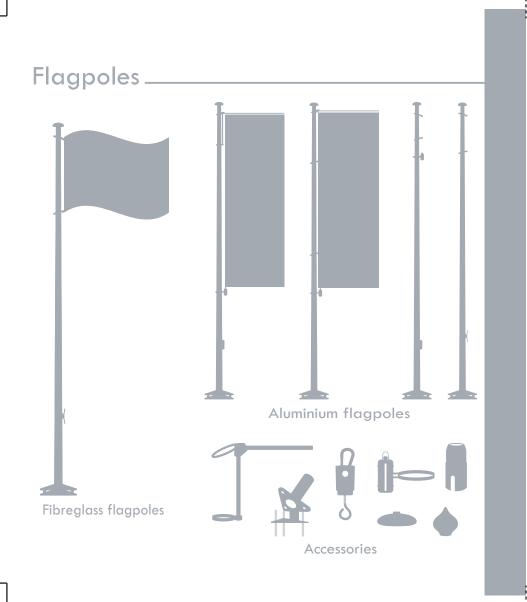

## Office in Office in MADRID CANARIAS **9** Pol. Ind. Paracuellos de Jarama Pol. Ind. Mayorazgo C/ Ronda de los Llanos, 2 Crta. Hoya Fría, 3 Nave -1 28860 - Paracuellos de Jarama 38110 - Santa Cruz de Tenerife Madrid - Spain Canarias - Spain 🔒 +34 911 591 981 **a** +34 922 230 973 🖶 +34 922 202 964 🖶 +34 910 109 095

⊠ info@imazu.es / www.imazu.es



www.grupoimez.com





At Imazu we are producers both of flagpoles and flags, and we face our job as a daily challenge that allow us to move forward and always give creative solutions to all market's needs.

Our production plants both in the Canary Islands and Madrid have the best leading technology, together with a first class team of experienced professionals that guarantee the fastest feedback on deadlines, efficiency and quality, always