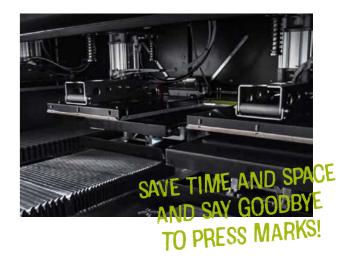

### Pressing and printing in one go

As explained before, our integrated heat press enables you to press the garments before, during and after the print.

The most remarkable innovation in that sense is probably the in-between pressing which only works with our PLUS systems: The garment is pressed in-between the application of the white underbase and the colour layer. This increases the print quality and also helps with the washability of the print.

- No press marks
- Saving additional work steps
- Increased washing resistance of the print because of in-betweenand post pressing
- Heat press size 40 x 50 cm