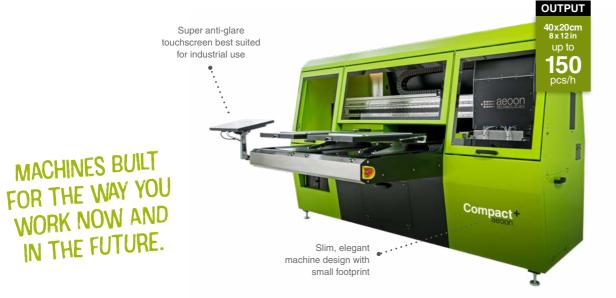

# **Kyo & Compact PLUS Series**

# Same style, better content!

Press and print in one go! Our new aeoon PLUS series will help you put your DTG production line to a higher level. With an integrated heat press that enables you to pre-, in-between- and after- press your garments, these machines provide you with everything a successful DTG business could wish for.

# **Integrated Heat Press**

### Pressing and printing in one go

As explained before, our integrated heat press enables you to press the garments before, during and after the print.

The most remarkable innovation in that sense is probably the in-between pressing which only works with our PLUS systems: The garment is pressed in-between the application of the white underbase and the colour layer. This increases the print quality and also helps with the washability of the print.