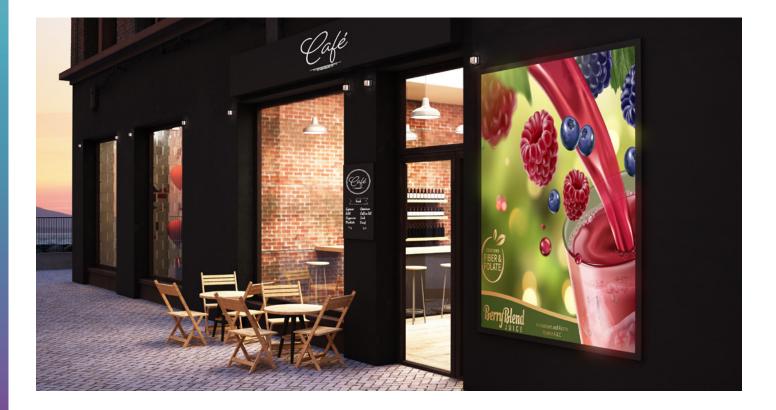

### DAY/NIGHT BACKLIT SIGNS

Backlit displays offer a luminous quality and create the appearance of depth, making a graphic dynamic, interactive, and more memorable. Special multilayering techniques with colour and white ink can be used to create day/night and dynamic dual or enhanced day/night backlit displays.

#### Enhanced backlit

A multi-layer and white ink printing method to enhance and accentuate the original image for more impact

#### Max colour backlit

This application is best used for brightly-lit lightboxes that require more colour saturation than a standard day/night print

#### Dual day/night

By creating a different file for the back layer, the front layer's appearance is enhanced or changed when backlit, and can be used to display a hidden message or colour change when the graphic is backlit