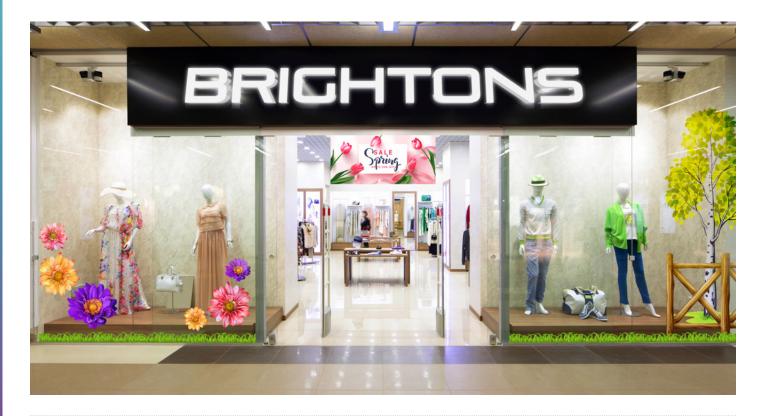

# Window graphics

Use window films with adhesive backings to create full-color graphics applied to the inside or outside of windows. With perforated material you can create window graphics that you can see through. With window "cling" films, you can use clear materials to produce double-sided images or opaque materials for a single message.

# Window graphics

Create dynamic window graphics using CMYK, white and clear inks to create stunning, eye-catching designs. White and clear ink can be used to create areas of opacity and translucency, so people can see into but only to a certain extent. This allows for some privacy while still enabling a bright, open appearance for conference rooms, for example.