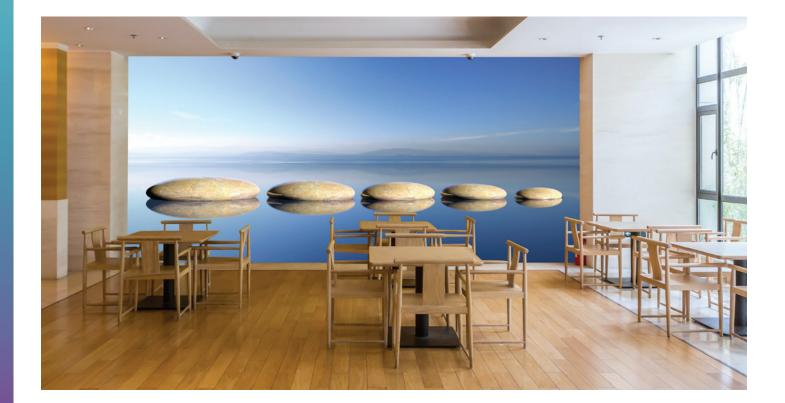

# INTERIOR DÉCOR Wall Graphics

Take a photographic image and create wall mural art for an office environment, hotel lobby, or conference room.