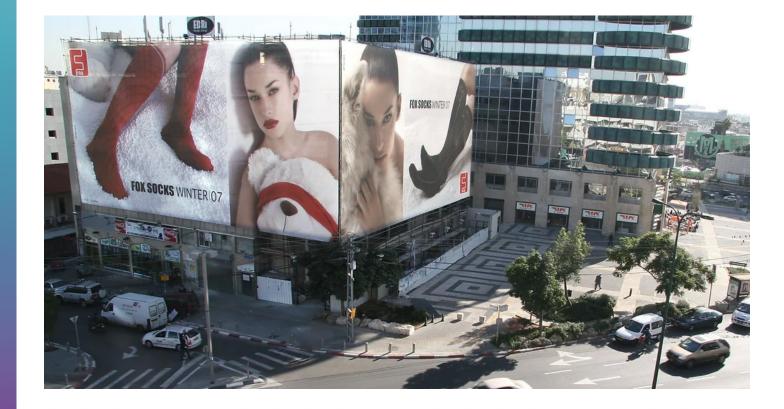

# Construction and building wraps

Building wraps can be used to cover up renovations and construction sites or as larger than life ads promoting a company or upcoming event that will be seen \_\_\_\_\_\_ from far away.

#### SUBSTRATES

Mesh, vinyl, polyethylene

## PRINT TECHNIQUES

PRINTERS

EFI Pro 32r+, VUTEk D3r and D5r, VUTEk 3r+ and 5r+, VUTEk Q3r and Q5r

#### **OPTIONS**

Y-slitters, X-cutter, Mesh Kit, Motorised Winders, Super Duty Winder, Media Edge Guards