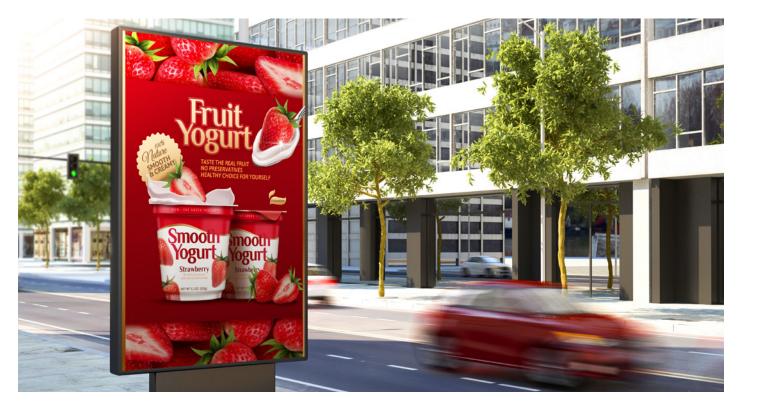

# Exterior light box

Commonly seen in bus or transit shelters or on building exteriors, graphics for exterior light boxes can be produced as backlit or day/night backlit.