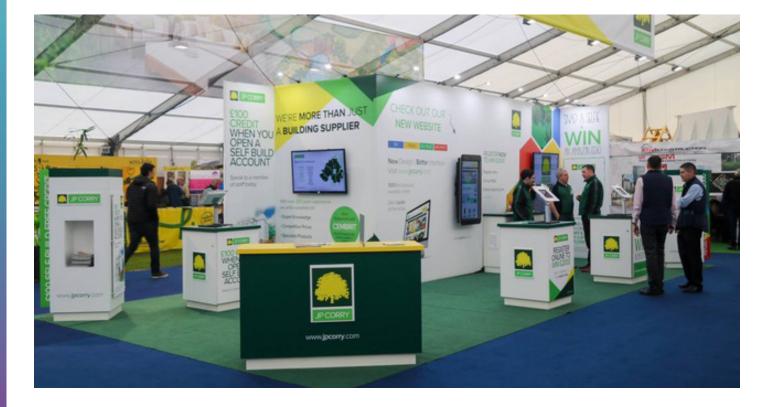

### TRADESHOWS AND EXHIBITIONS

# Silicone edge graphics (SEG)

Printed on tension fabric and edged with a thin silicone strip, these durable, yet lightweight graphics are stretched on aluminum frames that can also be backlit. These striking displays of all sizes are portable and easily assembled.