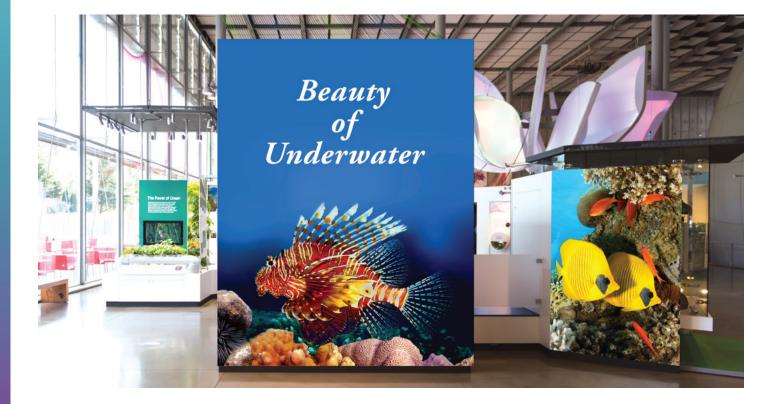

# INTERIOR DÉCOR Wall Graphics

Take a photographic image and create wall mural art for an office environment, hotel lobby, or conference room.