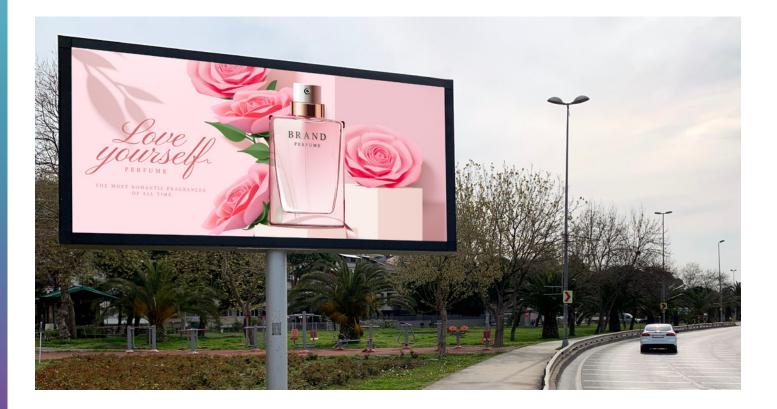

# outdoor signage Billboards

Brands use billboards to advertise their products and services to passing pedestrians and drivers in high-traffic areas and on busy roadways.

#### SUBSTRATES

Vinyl

PRINT TECHNIQUES

#### PRINTERS

EFI Pro 32r+, VUTEk D3r and D5r, VUTEk 3r+ and 5r+, VUTEk Q3r and Q5r

#### **OPTIONS**

Y-slitters, X-cutter, ID Backprint