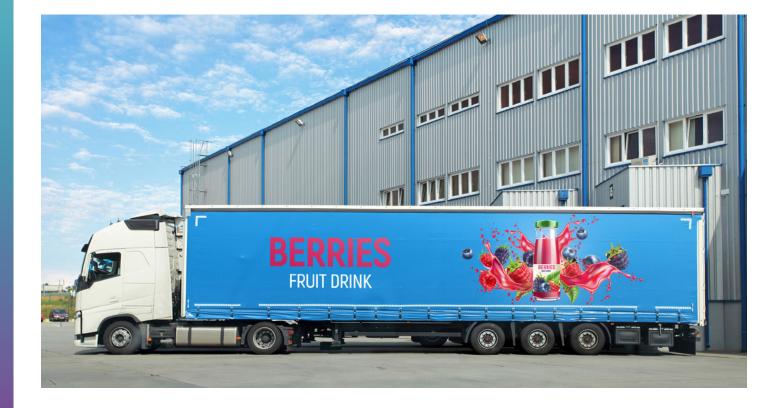

### TRUCK SIDE CURTAINS

Truck side curtains or tarpaulins cover and protect cargo and can provide effective branding and key messaging.

SUBSTRATES 900 gms PVC-coated polyester