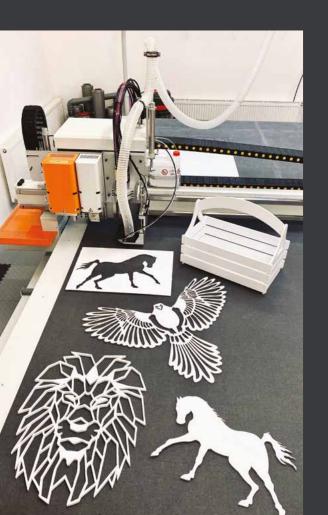

## MATERIALS

Multifunctional CNC routers and flatbed cutting tables COMAGRAV offer the possibility of cutting and milling a wide range of materials.

- wood, MDF, plywood
- steel, brass and aluminium
- plastics, plexiglass, polycarbonate
- rubber, foam
- vinyl, corrugated cardboard
- re-board, stadur board
- textile, leather
- gasket, paronit
- materials in rolls
- and many others

INDUSTRIAL,
ADVERTISING
AND PACKAGING
APPLICATIONS