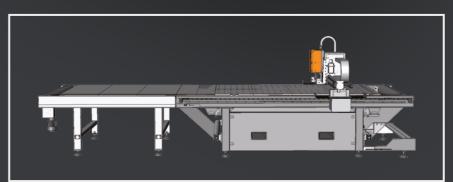

# CNC ROUTERS

COMAGRAV CNC cutting and milling routers are highly powerful, precise and very durable multifunctional machines, ideal for industrial and sign making applications.

#### **COMAGRAV MISTRAL**

Powerful router for smaller productions. FLATBED CUTTING TABLES

COMAGRAV multifunctional cutters are unique for their unlimited custom sizes, high speed and versatility. They radically streamline cutting and milling for the advertising, industrial and packaging applications.