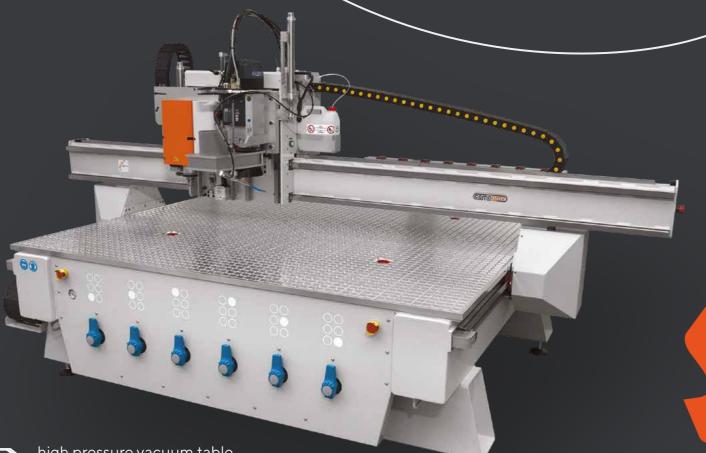

# CNC ROUTERS

COMAGRAV CNC cutting and milling routers are highly powerful, precise and very durable multifunctional machines, ideal for industrial and sign making applications.

#### **COMAGRAV NOTUS PLUS**

Extremely strong multifunctional CNC router for professional cutting.

high pressure vacuum table

multifunctional head

automatic tool change

automatic tool measuring

dust collector

spray cooling system

professional spindle

servo motors, planetary gearboxes

advanced software and camera system

**INDUSTRIAL DESIGN, QUALITY AND LONGEVITY** 