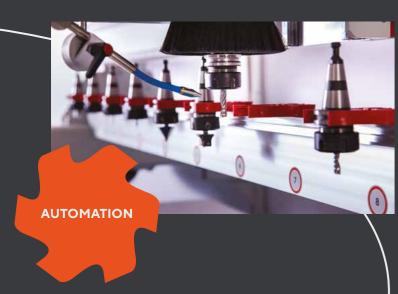

#### **MODULES**

- maximal variability with MULTI head
- high speed and professional spindles
- integrated cyclone dust collector and spray cooling system
- universal cutting modules with simple tool change
- module for pneumatic oscillating cutting
- module for electric oscillating cutting
- module with motorized cutting disk
- pen module with pneumatic parking
- module with a drag knife
- integrated advanced camera system

#### **TOOLS**

- tools of the highest quality
- automatic check of tools in the magazine by camera
- automatic tool change
- automatic closing of the magazine
- automatic tool measuring
- simple tools change