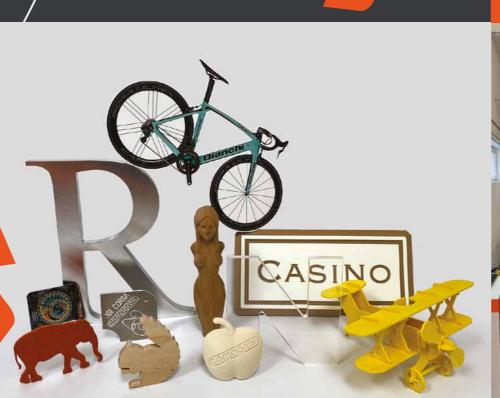

## MATERIALS

Multifunctional CNC routers and flatbed cutting tables COMAGRAV offer the possibility of cutting and milling a wide range of materials.

- wood, MDF, plywood
- steel, brass and aluminium
- plastics, plexiglass, polycarbonate
- rubber, foam
- vinyl, corrugated cardboard
- re-board, stadur board
- textile, leather
- gasket, paronit
- materials in rolls
- and many others

INDUSTRIAL,
ADVERTISING
AND PACKAGING
APPLICATIONS