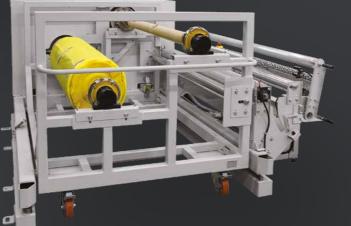

## UNWINDING TECHNOLOGIES

- passive and active unwinding
- roll to roll unwinding
- unwinding with lateral movement
- pneumatic bars
- quick lock system
- removable trolleys