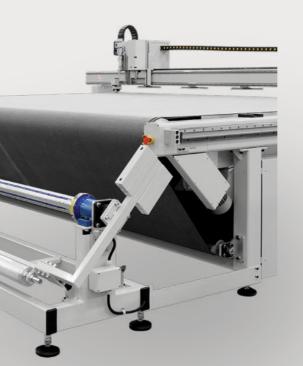

## **UNWINDING TECHNOLOGIES**

COMAGRAV flatbed cutters offer a really wide range of options from the basic and passive material unwinding up to the technologically advanced and customized solutions of active unwinding systems.

- endless unwinding pad
- **pneumatic bars**
- passive and active unwinding technologies
- unwinding with lateral movement
- roll to roll unwinding
- quick locks of the roll
- pneumatic cylinders
- removable trolleys

#### - motorised unwinding

- sensors for precise winding
- rolls weight up to 1000 kg
- rolls length up to 100 m

Active unwinding system with lateral movement, rewinding shaft and trolleys brings maximum cutting automation. The removable trolley system ensures continuity of the production and allows storage of materials in special environments. The active unwinder is ideal for long jobs cutting and cutting of heavy rolls.