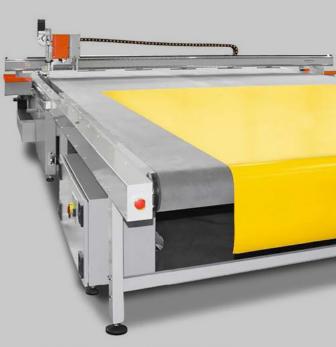

## **UNWINDING TECHNOLOGIES**

COMAGRAV flatbed cutters offer a really wide range of options from the basic and passive material unwinding up to the technologically advanced and customized solutions of active unwinding systems.

- endless unwinding pad
- **pneumatic bars**
- passive and active unwinding technologies
- unwinding with lateral movement
- roll to roll unwinding
- quick locks of the roll
- pneumatic cylinders
- removable trolleys

#### - motorised unwinding

- sensors for precise winding
- rolls weight up to 1000 kg
- rolls length up to 100 m

Active unwinding system with lateral movement, rewinding shaft and trolleys brings maximum cutting automation. The removable trolley system ensures continuity of the production and allows storage of materials in special environments. The active unwinder is ideal for long jobs cutting and cutting of heavy rolls.