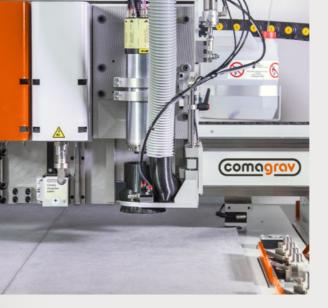

## MODULES

Tangential and oscillating cutting, grooving, milling, engraving and prototyping with the only one machine and MULTI head COMAGRAV.

- electric oscillating knife
- pneumatic oscillating knife
- motorised cutting disc
- universal cutting modules
- module for direct cutting
- pen module with pneumatic parking
- high speed professional spindles

## TOOLS

Knives, universal tools and milling tools COMAGRAV of the highest quality.

- oscillating knives
- fixed knives
- Kiss-cut and V-cut tools
- creasing and cutting wheels
- milling and engraving tools
  - up to 4 modules at once
  - 8 types of modules
  - over 40 types of cutting tools
  - over 100 types of milling tools