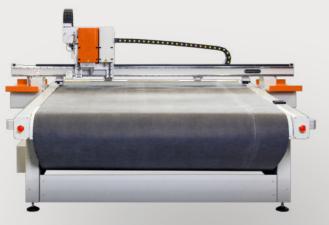

## COMAGRAV FLATBED CUTTING TABLES

Large format cutting and milling cutters COMAGRAV are maximally variable, reliable and precise multifunctional machines, ideal for advertising and industry.

COMAGRAV flatbed cutting tables historically followed-up on the production of COMAGRAV CNC routers. They took over their industrial design, which guarantee high durability and longevity. By increase of the flexibility and variability, machines with almost unlimited possibilities of cutting were created. Their biggest advantages are customized sizes and advanced unwinding options. The precision and high speed of cutting are

## **UNWINDING TECHNOLOGIES**

COMAGRAV flatbed cutters offer a really wide range of options from the basic and passive material unwinding up to the technologically advanced and customized solutions of active unwinding systems.

#### - motorised unwinding

- sensors for precise winding
- rolls weight up to 1000 kg
- rolls length up to 100 m

Active unwinding system with lateral movement, rewinding shaft and trolleys brings maximum cutting automation. The removable trolley system ensures continuity of the production and allows storage of materials in special environments. The active unwinder is ideal for long jobs cutting and cutting of heavy rolls.