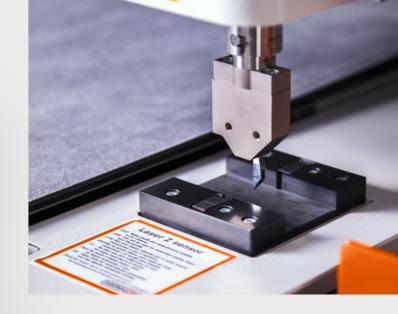

## **COMAGRAV DIGI CORSA**

COMAGRAV DIGI CORSA is an extremely powerful and variable system for professional cutting and milling. Due to its unique power and durability it is perfect for non-stop operations as well as for massive productions in advertising or industry. DIGI CORSA offers almost unlimited possibilities of cutting.

- cooperation with RIP software
- six vacuum zones controlled by software
- servo motors, planetary gearboxes
- multifunctional head
- professional milling spindle
- automatic tool change
- tool magazine check by camera
- automatic tool measuring
- integrated cyclone dust collector
- integrated spray cooling system
- advanced software and camera system
- unwinding technologies
- table extension

30

- rigid steel construction
- spindle with power up to 3,6 kW
- spindle with speed up to 50.000 RPM

- feed rate over 1 m/s

DYNAMIC, MULTIFUNCTIONAL AND AUTOMATED CUTTING SYSTEM

POS/POP