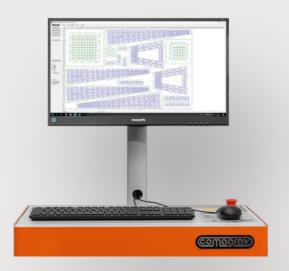

## SOFTWARE

Easy and intuitive operation thanks to highly advanced software from the COMAGRAV development team.

- COMAGRAV control software PILOT TDP
- library of materials and presets
- reading QR codes by camera system
- compatibility with RIP software
- software for milling, engraving and cutting
- software for packaging

#### SOFTWARE SUPPORT

Thanks to the advanced features of the control software, unwinding technologies and worktable extensions it is possible to realize extra-long cutting operations in non-stop productions.

- library of materials and presets
- reading QR codes by camera system
- panelization and files queue