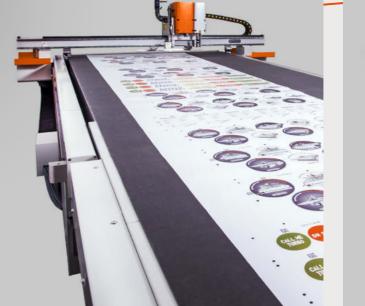

## WORKTABLE EXTENSION

The worktable extension can be installed for COMAGRAV DIGI RC. The extension in front of the central worktable allows safe removal of processed material and the extension on the loading side ensures the non-stop production process.

The worktable can be extended from 1,5 m according to customer requirements.

WIDE RANGE OF WORKTABLE EXTENSIONS AND UNWINDING, AUTOMATION AND SAFETY