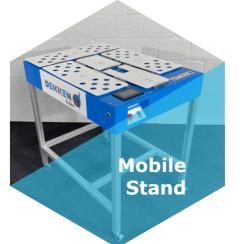

#### Kolibri Quick-Specs

- Size (WxLxH): 71x98x20 cm / 28x38x8 in With Mobile Stand: 71x98x82 cm / 28x38x32 in
- Weight: 50 kg / 110 lb
- Power Supply: 100-240 VAC
- Power Input (max): 500 W
- Folding Production (max): 600 pcs./hour
  With Packaging (max): 350 pcs./hour
- Up to 12 custom Programs