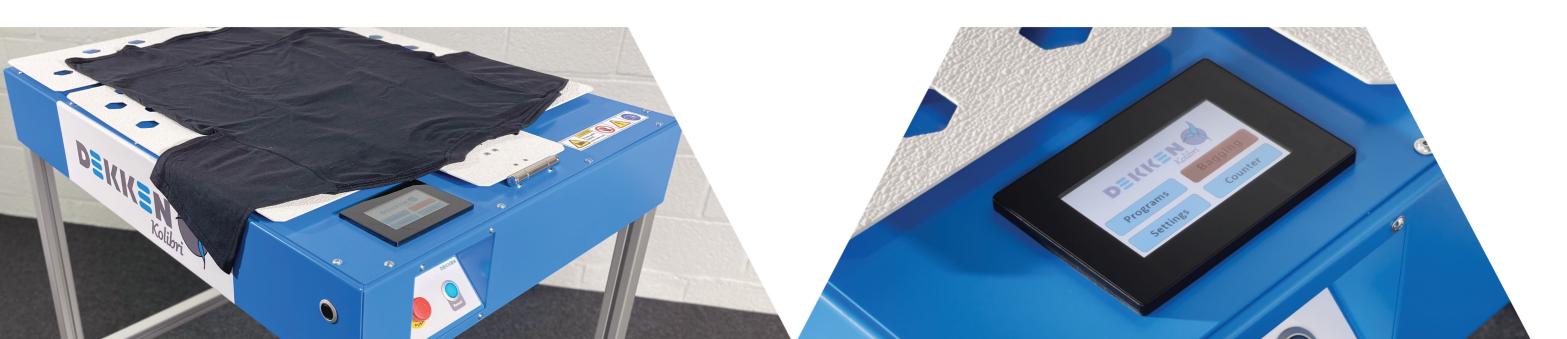

## Kolibri Easy.Electric.Reliable.

The new Kolibri is the most compact textile folder in the Dekken family. It is powered exclusively by electricity. A simple plug is all it takes to fold efficiently and precisely.

Fast Setup

Unpack. Plug-In. Fold. The Kolibri is easy to set up and requires no special tools or compressed air. Installation is simple. The user interface is intuitive and minimalistic, while still giving you full control.

#### Keeping Track

Stay productive, save time normally lost in manual folding, and use it more efficiently.

Keep track of your production by reviewing the built-in statistics that show you how much you've folded.