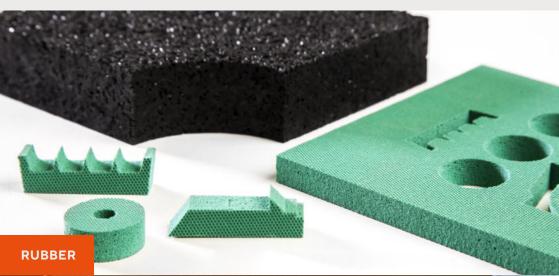

#### **APPLICATIONS**

AN IDEAL SOLUTION FOR THE INDUSTRY, ADVERTISING AND PACKAGING

COMAGRAV CNC routers are perfect for precise milling and cutting stiffer and thicker materials, such as metals, wood and MDF, plastics, foams, composites and many others.