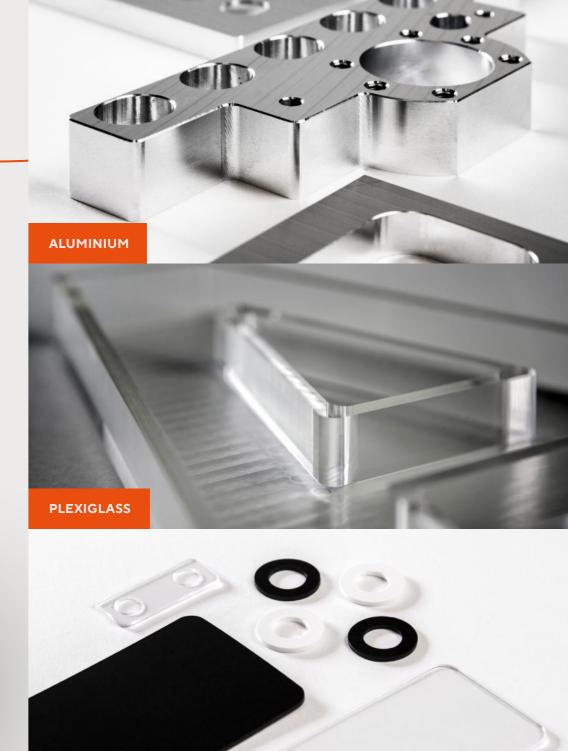

#### **APPLICATIONS**

AN IDEAL SOLUTION FOR THE INDUSTRY, ADVERTISING AND PACKAGING

COMAGRAV CNC routers are perfect for precise milling and cutting stiffer and thicker materials, such as metals, wood and MDF, plastics, foams, composites and many others.