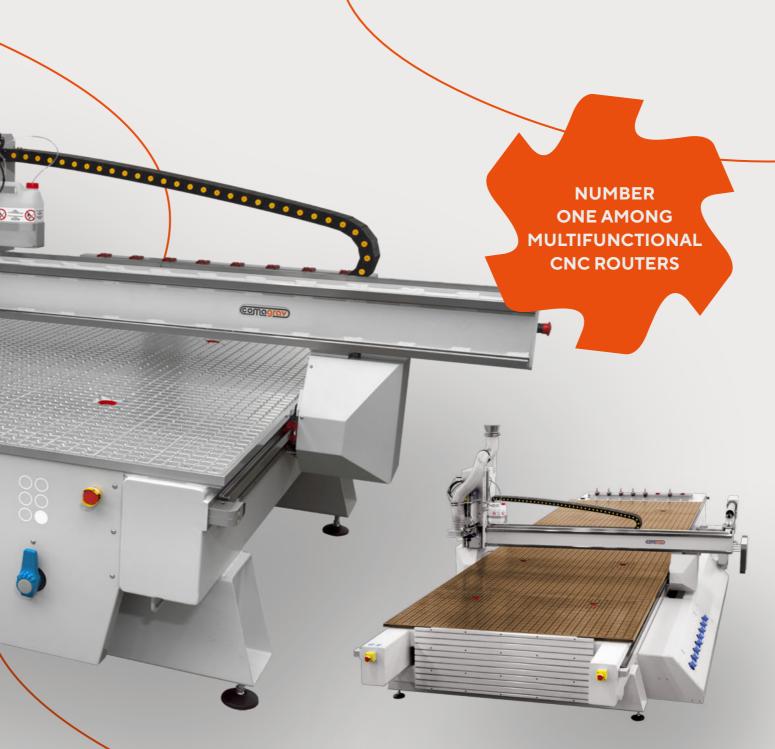

## COMAGRAV CNC ROUTERS

CNC milling and cutting routers COMAGRAV are highly durable, precise and reliable multifunctional machines, ideal for industrial and advertising applications.

The first COMAGRAV CNC router was made in 1999. Thanks to our development team, its youngest descendent COMAGRAV NOTUS PLUS is one of the top milling and cutting machine on the world market.

#### COMAGRAV NOTUS PLUS

COMAGRAV NOTUS PLUS is an extremely powerful CNC router for professional production. It is an ideal workforce for continuous operations and massive productions in industrial and advertising applications. With this reliable helper you won't make a mistake.

#### **COMAGRAV NOTUS**

COMAGRAV NOTUS is a high-quality multifunctional CNC router. It offers very solid performance, accuracy and speed of milling and cutting a wide range of materials in industrial or in advertising applications.