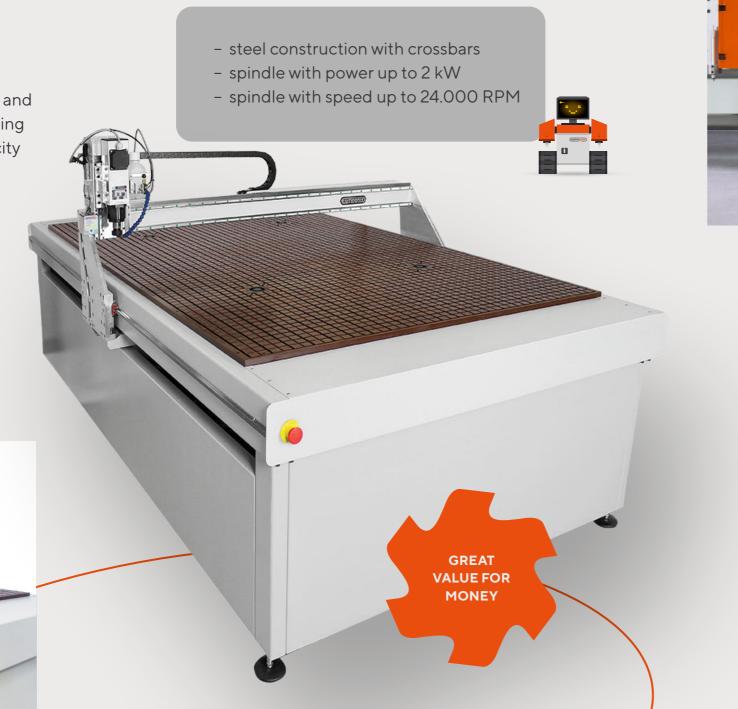

#### **COMAGRAV MISTRAL**

COMAGRAV MISTRAL offers robustness and durability of large COMAGRAV machines in a smaller design. It is a very reliable machine for milling and engraving in productions, where the large working area isn't required.

- high pressure vacuum table
- professional spindle
- automatic tool change
- automatic tool measuring
- integrated spray cooling system
- cyclone dust collector
- servo motors
- advanced software and camera system

- steel, partially welded construction
- spindle with power up to 5,6 kW

0

...........

. . . . . . . . . .

- spindle with speed up to 60.000 RPM

POWERFUL ROUTER FOR

SMALLER OPERATIONS