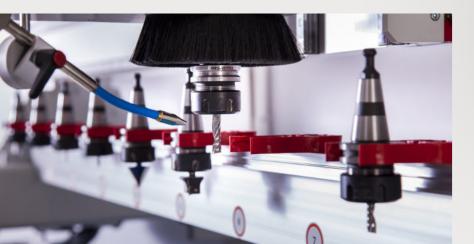

#### COMAGRAV NOTUS PLUS

COMAGRAV NOTUS PLUS is an extremely powerful CNC router for professional production. It is an ideal workforce for continuous operations and massive productions in industrial and advertising applications. With this reliable helper you won't make a mistake.

- high pressure vacuum table
- servo motors, planetary gearboxes
- multifunctional head
- professional spindle
- automatic tool change
- tool magazine check by camera
- automatic tool measuring
- cyclone dust collector
- integrated spray cooling system

- advanced software and camera system
- vertical table
- rotary adapter

- spindle with power up to 13,2 kW
- spindle with speed up to 50.000 RPM

PLASTICS