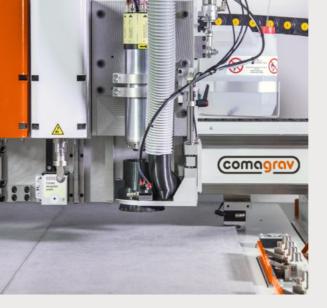

#### COMAGRAV NOTUS PLUS

COMAGRAV NOTUS PLUS is an extremely powerful CNC router for professional production. It is an ideal workforce for continuous operations and massive productions in industrial and advertising applications. With this reliable helper you won't make a mistake.

- high pressure vacuum table
- servo motors, planetary gearboxes
- multifunctional head
- professional spindle
- automatic tool change
- tool magazine check by camera
- automatic tool measuring
- cyclone dust collector
- integrated spray cooling system

- advanced software and camera system
- vertical table
- rotary adapter

- spindle with power up to 13,2 kW
- spindle with speed up to 50.000 RPM

PLASTICS