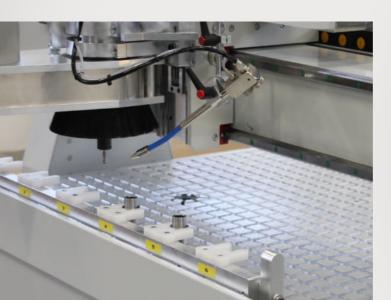

#### **COMAGRAV NOTUS**

COMAGRAV NOTUS is a high-quality multifunctional CNC router. It offers very solid performance, accuracy and speed of milling and cutting a wide range of materials in industrial or in advertising applications.

- high pressure vacuum table
- servo motors, planetary gearboxes
- multifunctional head
- professional spindle
- automatic tool change
- tool magazine check by camera
- automatic tool measuring
- cyclone dust collector
- integrated spray cooling system
- advanced software and camera system
- vertical table
- rotary adapter

- rigid steel construction
- spindle with power up to 9,6 kW
- spindle with speed up to 50.000 RPM
- processed material thickness up to 300 mm

RELIABLE

MULTIFUNCTIONAL

PROFESSIONAL