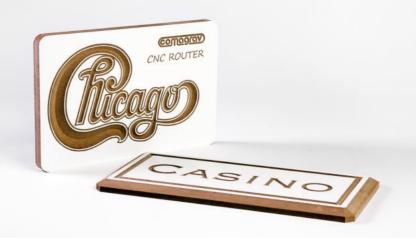

#### **APPLICATIONS**

AN IDEAL SOLUTION FOR THE INDUSTRY, ADVERTISING AND PACKAGING

COMAGRAV CNC routers are perfect for precise milling and cutting stiffer and thicker materials, such as metals, wood and MDF, plastics, foams, composites and many others.