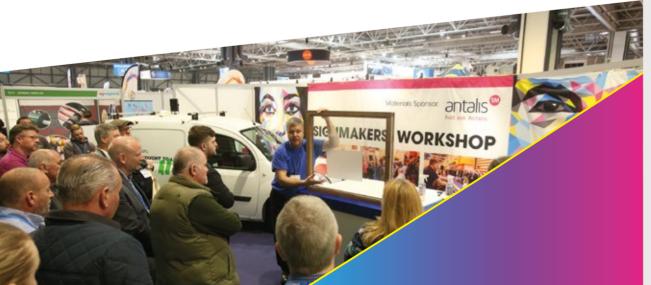

#### SIGN STUDIO

Another show staple returning in 2022 is the Sign Studio, a live working environment featuring timetabled sessions where you can see live demos, learn new skills and gain practical advice from sign industry specialists.

Learn from the pros and gain industry tips, tricks and techniques of vinyl lettering, applying large areas of vinyl and the basics of signboards. Elements will include digital print, vinyl graphics, banners, soft signage, digital signage, traditional sign writing and much more.