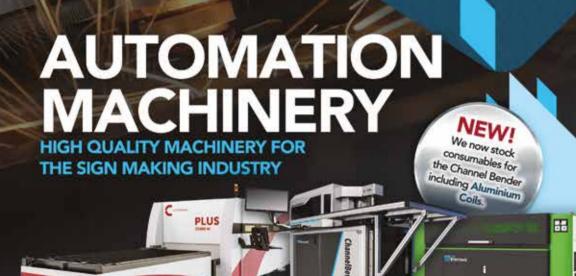

# SYSTEMS

Dior

LP Systems Ltd, based in the Midlands, are the UK representatives and distributors for SDS (Channel Bender/ Letter maker ), Hans Laser (Laser Cutting Systems for Non-Metalics) & Cutlite Penta (High power Laser Systems for Cutting Metal).

We offer a full range of automated machinery within the Sign Making Industry. With our UK based Sales and Service Team, we can manage your concept, through design to installation and after sales care.

We supply our customers with a full 'turn-key package' tailored to suit individual needs.

27 🔗 📉 / 🕅

#### LP SYSTEMS | K50

LP Systems, based in the Midlands supply a wide range of automated machinery into the sign making industry. These machines include channel letter bending machines and a wide range of laser cutting systems for both metallic and non-metallic materials.