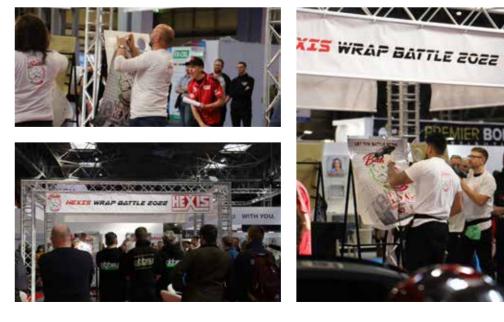

### HEXIS WRAP BATTLE, STAND G50:

Try your hand at vehicle speed-wrapping or cheer on contestants as they battle it out for the title of 'Best UK Installer 2023'. More on page 11.

Try your hand at vehicle speed wrapping live on the show floor for the chance to win the title of 'Best UK Installer 2023' and a cash prize! All skill levels encouraged - ask the HEXIS team about taking part on stand H50.

HEXIS WRAP BATTLE 2022

the title of 'Best UK Installer 2023'

WHAT TO EXPECT

Three heats and a semi-final will take place on the show floor each day, where participants will compete in 10-minute-long contests. Judges will utilise a unique scoring system designed to place a high priority on quality, with daily winners progressing to the grand final on day three.

Meet exhibitors **HEXIS UK.** on **stand H50** to find out how you can take part, and hear more about their vehicle wrapping products, services, and training.

WITH YOU.

HEXIS GRAPHICS

BIRMINGHAM