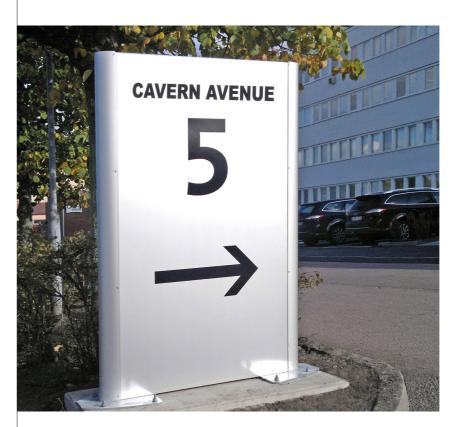

# TOTEM SIGN SYSTEM

The TOTEM sign system is designed for production of larger durable freestanding signs for both indoor and outdoor signage. The grooved side profiles support full-sign-size aluminium sheets, or custom size aluminium panel rows.

TOTEM are available as elevated signs on two leg or full length signs with supporting base plate or ground casted, with the choice of curved or flat finish and custom height, up to 6 metre.

Integrated with our systems SLIM and/or CONVEXA a flat TOTEM construction can also offer sign rows with replaceable inserts, for easy and cost-effective information update.

TOTEM is a fitting choice for wayfinding, directory or information signs in public places, office spaces, or any bigger indoor or outdoor location.

Indoor signage

etusa dolupta sitate latur? Ur renducium fugiantio molupta ssuntendante et imi, eostion consequam as excea Outdoor signage