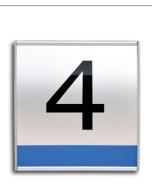

# SLIM

SLIM A-series sizes A3, A4 & A5 signs support easy-to-replace paper, plastic, aluminium and tactile/braille inserts.

# SLIM

SLIM A-series sizes A3, A4 & A5 signs support easy-to-replace paper, plastic, aluminium.

etusa dolupta sitate latur? Ur renducium fugiantio molupta ssuntendante et imi, eostion consequam as excea sincimus.Dunt.