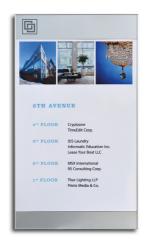

# SLIM

Directory sign with aluminium header and footer plate. Printed A3-size insert.

# SLIDE-DOWN

Directory sign with aluminium header and footer plate. Printed A3-size insert.