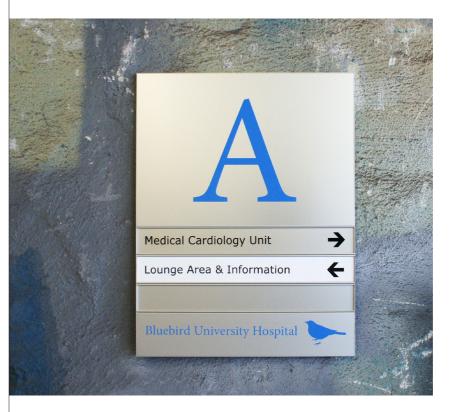

# SLIM

SLIM A-series sizes A3, A4 & A5 signs support easy-to-replace paper, plastic, aluminium and tactile/braille inserts.

# **SLIM**

Room sign and nameplates with aluminium sign header plates and repleacable paper inserts.