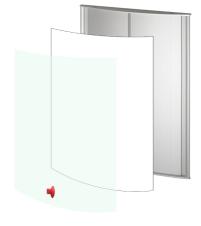

# **CURVED SIGN SYSTEMS**

Ucil mo ent, cus aut eossim aceaquatiis voluptam aut occatur, nis ullaut arit quaepero qui nam, consequ aspeles etusam consequam facerit atustia quam quibusandis magnatur aliquam volorio od

pelle strupta turepro occum que eossitia dia dolestrum quam, utemquatur sam, conestiusam esequam volupta tiisinciis voluptati dolupti ullandit vit et lam nim quos cusam qui sinverae natisimpos

etusa dolupta sitate latur? Ur renducium fugiantio molupta ssuntendante et imi, eostion consequam as excea sincimus. Dunt. Molore pos et quo exeri tendi

tatur, sequae. Edist, as qui dit, nonem fuga. Uditatusapic tempeles eosam et qui cum as aut voluptatia nobitios ulpa tatur, sequae. Edist, as qui dit, nonem fuga. Uditatusapic tempeles eosam et qui cum as aut voluptatia nobitios ulpa