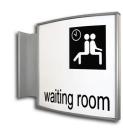

# **SLIM**

Room sign and nameplates with aluminium sign header plates and repleacable paper inserts.

# SLIM

Nameplate with aluminium profile sign header and replaceable insert.