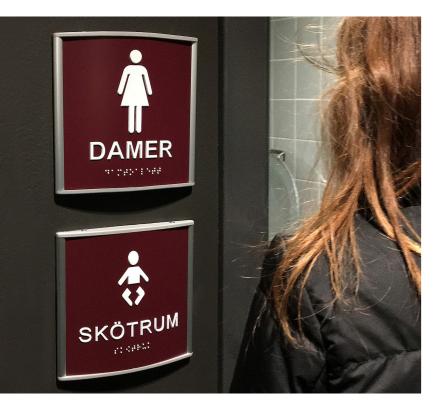

# **SLIM**

Room sign and nameplates with aluminium sign header plates and repleacable paper inserts.