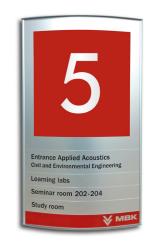

# SLIM

Directory sign with aluminium header and footer plate. Printed A3-size insert.

# SLIDE-DOWN

Directory sign with aluminium header and footer plate. Printed A3-size insert.