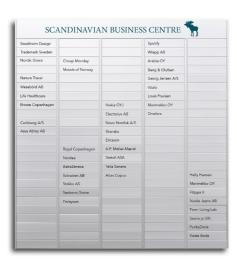

# DEMO DISPLAY - SLIM

Seven sample signs from our flat sign system SLIM, displayed collectively on a stylish grey felt board. Including pictogram, Vacant/Occupied-slider and name plates in three sizes, all with replaceable paper inserts and antireflective plastic cover. Plus signs with A4 and A5 replaceable inserts.