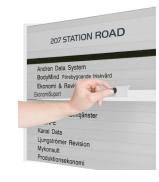

# SLIM

Directory sign with aluminium header and footer plate. Printed A3-size insert.

# SLIDE-DOWN

Directory sign with aluminium header and footer plate. Printed A3-size insert.