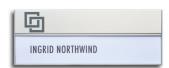

# **SLIM**

Nameplate with aluminium profile sign header and replaceable insert.

# SLIDE-DOWN

Nameplate with aluminium profile sign header and replaceable insert.