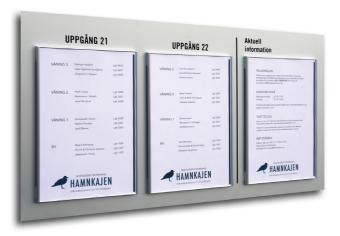

# SLIM

Directory sign with aluminium header and footer plate. Printed A3-size insert.

# SLIDE-DOWN

Directory sign with aluminium header and footer plate. Printed A3-size insert.