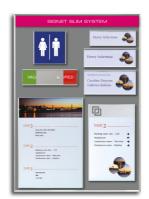

# DEMO DISPLAY - SLIM

Seven sample signs from our flat sign system SLIM, displayed collectively on a stylish grey felt board. Including pictogram, Vacant/Occupied-slider and name plates in three sizes, all with replaceable paper inserts and antireflective plastic cover. Plus signs with A4 and A5 replaceable inserts.

All signs are mounted on the display board with velcro – easy to detach, demonstrate and reattach.