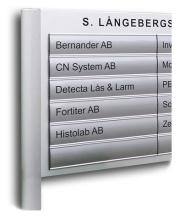

# SLIM

Directory sign with aluminium header and footer plate. Printed A3-size insert.

# SLIDE-DOWN

Directory sign with aluminium header and footer plate. Printed A3-size insert.