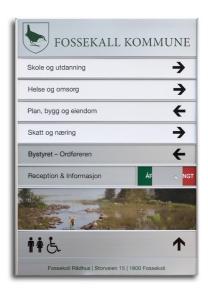

# SLIM

Directory sign with aluminium header and footer plate. Printed A3-size insert.

# SLIDE-DOWN

Directory sign with aluminium header and footer plate. Printed A3-size insert.