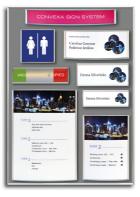

# DEMO DISPLAY – CONVEXA

Eight sample signs from the CONVEXA sign system, displayed collectively on a stylish grey felt board. Including pictogram, Vacant/Occupied-slider and nameplates in three sizes, all with replaceable paper inserts and antireflective plastic cover. Plus signs with A4 and A5 replaceable inserts.

All signs are mounted on the display board with velcro. Easy to detach, demonstrate and reattach.