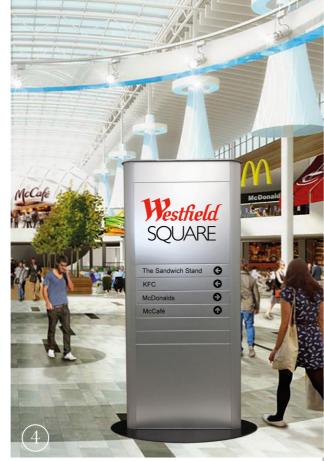

# TOTEM SIGN SYSTEM

The TOTEM sign system is designed for production of larger durable freestanding signs for both indoor and outdoor signage. The grooved side profiles support full-sign-size aluminium sheets, or custom size aluminium panel rows.

TOTEM are available as elevated signs on two leg or full length signs with supporting base plate or ground casted, with the choice of curved or flat finish and custom height, up to 6 metre.

Integrated with our systems SLIM and/or CONVEXA a flat TOTEM construction can also offer sign rows with replaceable inserts, for easy and cost-effective information update.

TOTEM is a fitting choice for wayfinding, directory or information signs in public places, office spaces, or any bigger indoor or outdoor location.

Indoor signage

etusa dolupta sitate latur? Ur renducium fugiantio molupta ssuntendante et imi, eostion consequam as excea Outdoor signage