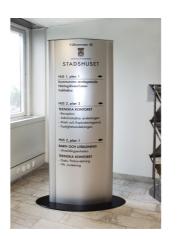

# CONVEXA

etusa dolupta sitate latur? Ur renducium fugiantio molupta ssuntendante et imi, eostion consequam as excea sincimus.Dunt. Molore pos et quo exeri tendi

etusa dolupta sitate latur? Ur renducium fugiantio molupta ssuntendante et imi, eostion consequam as excea sincimus. Dunt. Molore pos et quo exeri tendi

#### CONVEXA

Large entrance information sign with 120 separate double-sided profile sign rows.