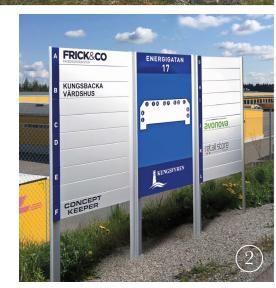

# TOTEM SIGN SYSTEM

The TOTEM sign system is designed for production of larger durable freestanding signs for both indoor and outdoor signage. The grooved side profiles support full-sign-size aluminium sheets, or custom size aluminium panel rows.

TOTEM are available as elevated signs on two leg or full length signs with supporting base plate or ground casted, with the choice of curved or flat finish and custom height, up to 6 metre.

Integrated with our systems SLIM and/or CONVEXA a flat TOTEM construction can also offer sign rows with replaceable inserts, for easy and cost-effective information update.

TOTEM is a fitting choice for wayfinding, directory or information signs in public places, office spaces, or any bigger indoor or outdoor location.

Indoor signage

etusa dolupta sitate latur? Ur renducium fugiantio molupta ssuntendante et imi, eostion consequam as excea Outdoor signage