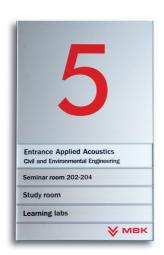

# TOTEM SIGN SYSTEM

The TOTEM sign system is designed for production of larger durable freestanding signs for both indoor and outdoor signage. The grooved side profiles support full-sign-size aluminium sheets, or custom size aluminium panel rows.

TOTEM are available as elevated signs on two leg or full length signs with supporting base plate or ground casted, with the choice of curved or flat finish and custom height, up to 6 metre.

Integrated with our systems SLIM and/or CONVEXA a flat TOTEM construction can also offer sign rows with replaceable inserts, for easy and cost-effective information update.

TOTEM is a fitting choice for wayfinding, directory or information signs in public places, office spaces, or any bigger indoor or outdoor location.

Indoor signage

etusa dolupta sitate latur? Ur renducium fugiantio molupta ssuntendante et imi, eostion consequam as excea Outdoor signage