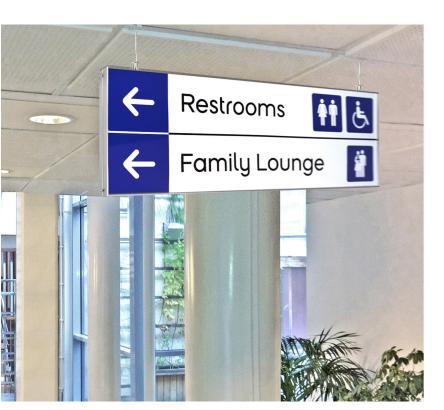

# FLEXI SIGN SYSTEM

SIGNET's extremely flexible sign system FLEXI, is a flat frame system which works perfectly for multiple sign applications. This sign system's adaptable construction builds custom signs in any format.

FLEXI's grooved frame profiles support replaceable paper, plastic, aluminium and tactile/braille inserts. And due to the systems frame structure it creates lightweight signs, perfect for all kinds of suspended signs. FLEXI is completely customizable and suitable for interior and exterior signage

FLEXI works great for wall mounted signs, flag, and hanging signs, and pylons.

Flagg signs

Pylon signs

Suspended signs

etusa dolupta sitate latur? Ur renducium fugiantio molupta ssuntendante et imi, eostion consequam as excea sincimus.Dunt. Molore pos et quo exeri tendi