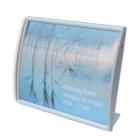

# CONVEXA

Desk sign with text and with sign header. with text and with text and