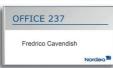

# **SLIM**

Nameplate with aluminium profile sign header and replaceable insert.

# SLIDE-DOWN

Nameplate with aluminium profile sign header and replaceable insert.

# MAGNETIC

Nameplate with aluminium profile sign header and replaceable insert.

# SLIM

Nameplate with aluminium profile sign header and replaceable insert.