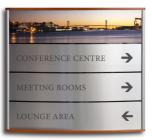

# **CURVED SIGN SYSTEMS**

Ucil mo ent, cus aut eossim aceaquatiis voluptam aut occatur, nis ullaut arit quaepero qui nam, consequ aspeles etusam consequam facerit atustia quam quibusandis magnatur aliquam volorio od

# **ELEGANCE**

Floor sign. Row panels with text and graphic application on the smooth side