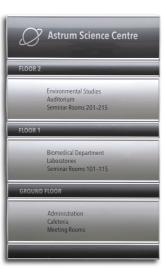

# SLIM

Directory sign with aluminium header and footer plate. Printed A3-size insert.

# SLIDE-DOWN

Directory sign with aluminium header and footer plate. Printed A3-size insert.