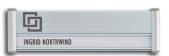

# **SLIM**

Nameplate with aluminium profile sign header and replaceable insert.

# SLIDE-DOWN

Nameplate with aluminium profile sign header and replaceable insert.