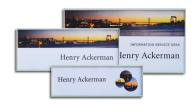

# **SLIM**

Nameplate with aluminium profile sign header and replaceable insert.

# SLIDE-DOWN

Nameplate with aluminium profile sign header and replaceable insert.

# SLIM

Nameplate with aluminium profile sign header and replaceable insert.