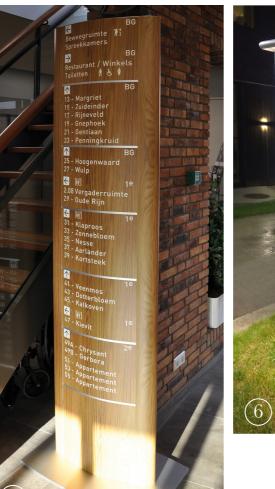

# TOTEM SIGN SYSTEM

The TOTEM sign system is designed for production of larger durable freestanding signs for both indoor and outdoor signage. The grooved side profiles support full-sign-size aluminium sheets, or custom size aluminium panel rows.

TOTEM are available as elevated signs on two leg or full length signs with supporting base plate or ground casted, with the choice of curved or flat finish and custom height, up to 6 metre.

Integrated with our systems SLIM and/or CONVEXA a flat TOTEM construction can also offer sign rows with replaceable inserts, for easy and cost-effective information update.

TOTEM is a fitting choice for wayfinding, directory or information signs in public places, office spaces, or any bigger indoor or outdoor location.

Indoor signage

etusa dolupta sitate latur? Ur renducium fugiantio molupta ssuntendante et imi, eostion consequam as excea Outdoor signage