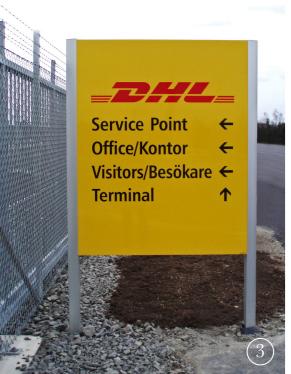

# FLEXI SIGN SYSTEM

SIGNET's extremely flexible sign system FLEXI, is a flat frame system which works perfectly for multiple sign applications. This sign system's adaptable construction builds custom signs in any format.

FLEXI's grooved frame profiles support replaceable paper, plastic, aluminium and tactile/braille inserts. And due to the systems frame structure it creates lightweight signs, perfect for all kinds of suspended signs. FLEXI is completely customizable and suitable for interior and exterior signage

FLEXI works great for wall mounted signs, flag, and hanging signs, and pylons.

Flagg signs

Pylon signs

Suspended signs

etusa dolupta sitate latur? Ur renducium fugiantio molupta ssuntendante et imi, eostion consequam as excea sincimus.Dunt. Molore pos et quo exeri tendi