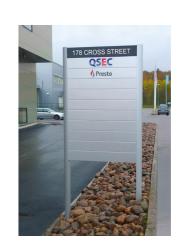

# FLEXI SIGN SYSTEM

SIGNET's extremely flexible sign system FLEXI, is a flat frame system which works perfectly for multiple sign applications. This sign system's adaptable construction builds custom signs in any format.

FLEXI's grooved frame profiles support replaceable paper, plastic, aluminium and tactile/braille inserts. And due to the systems frame structure it creates lightweight signs, perfect for all kinds of suspended signs. FLEXI is completely customizable and suitable for interior and exterior signage

FLEXI works great for wall mounted signs, flag, and hanging signs, and pylons.

Flagg signs

Pylon signs

Suspended signs

etusa dolupta sitate latur? Ur renducium fugiantio molupta ssuntendante et imi, eostion consequam as excea sincimus.Dunt. Molore pos et quo exeri tendi