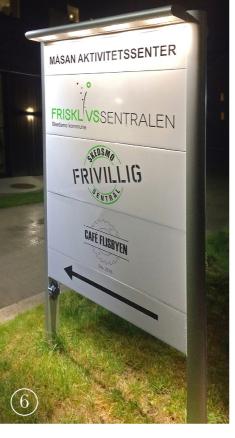

# TOTEM SIGN SYSTEM

The TOTEM sign system is designed for production of larger durable freestanding signs for both indoor and outdoor signage. The grooved side profiles support full-sign-size aluminium sheets, or custom size aluminium panel rows.

TOTEM is a fitting choice for wayfinding, directory or information signs in public places, office spaces, or any bigger indoor or outdoor location.

Indoor signage

etusa dolupta sitate latur? Ur renducium fugiantio molupta ssuntendante et imi, eostion consequam as excea Outdoor signage