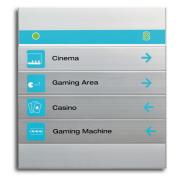

# **SLIM**

Room sign and nameplates with aluminium sign header plates and repleacable paper inserts.

# SLIM

SLIM A-series sizes A3, A4 & A5 signs support easy-to-replace paper, plastic, aluminium.

etusa dolupta sitate latur? Ur renducium fugiantio molupta ssuntendante et imi, eostion consequam as excea sincimus.Dunt.