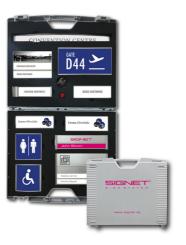

# **DEMO CASE**

A practical and complete demo kit with eleven sample sign representing all SIGNET's sign system solutions, in a lightweight easy-to-bring case.

Including samples of nameplates, pictogram, flag, desk, door and suspended signs. The case also includes two size suction cups, for demonstration of the SIGNET replaceable insert functions for easy and cost effective update of sign information.