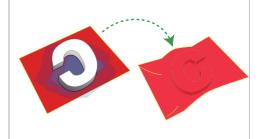

Step 3: Stick the channel letter to the film

Step 4: turnover

Step 5: Use the plastic spade to remove air bubbles (pressing from middle to edges)

Step 6: Remove the extra parts of the film carefully by utility knife