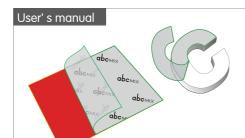

#### Color Film

Materials and tooling inside our package: 1.color films; 2.plastic spade

Step 1: remove the protection from the film

Step 2: mix water and dishwashing liquid (20:1), and sprinkle it to both channel letter and film

Step 3: Stick the channel letter to the film

Step 4: turnover

Step 5: Use the plastic spade to remove air bubbles (pressing from middle to edges)

Step 6: Remove the extra parts of the film carefully by utility knife