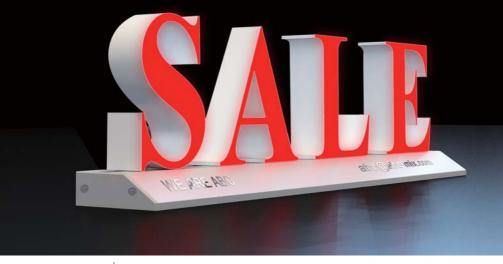

#### ■ Installation choice 1: Trapezoid counter display

Optional Size: W450 / W550 / W650 / W750 / W850 / W950 mm

DC Output: DC12V

Optional Color: