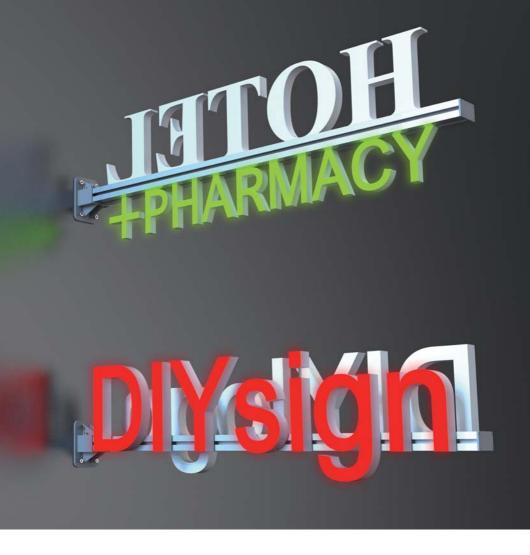

#### • Installation chocie 9: Wall installation

Optional Size: H300 x n mm DC Output: DC12V

LED Letter Optional Color: