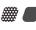

## What is mix and match LED signs?

We developed series of molds of alphabetic letters from A-Z both capital and lowercase, numeric 0-9, bunch of symbols like "@", "#", "&" etc., and all of them are LED lighted from within. Above all, you can free match whatever signs or words you wanted.

### Where our mix and match LED signs apply to?

Exhibition booth, supermarket, mall, shops, schools, government buildings, hospitals, conference, party, and to be used as service recognition, display props, advertising signage, shop front, price tag, brand reminder, counter display, backdrop display, window display, outdoor display, removable display......