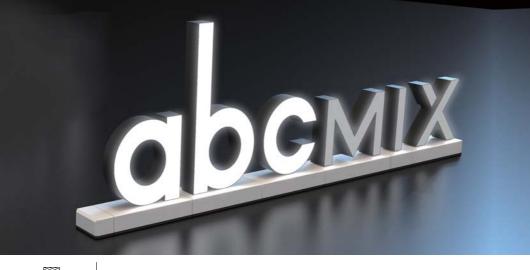

# MIX & MATCH LED SIGNS

# MIX & MATCH LED SIGNS A to Z

## What is mix and match LED signs?

We developed series of molds of alphabetic letters from A-Z both capital and lowercase, numeric 0-9, bunch of symbols like "@", "#", "&" etc., and all of them are LED lighted from within. Above all, you can free match whatever signs or words you wanted.