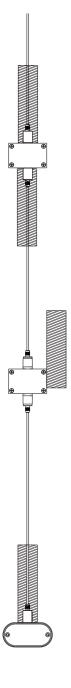

■ Installation choice 4: Suspension installation

Optional Size: W950 / W1150 / W1350 mm

DC Output: DC12V

■ Installation choice 5: Sheif/shopfront installation

Optional Size: W950 / W1150 / W1350 mm DC Output: DC12V