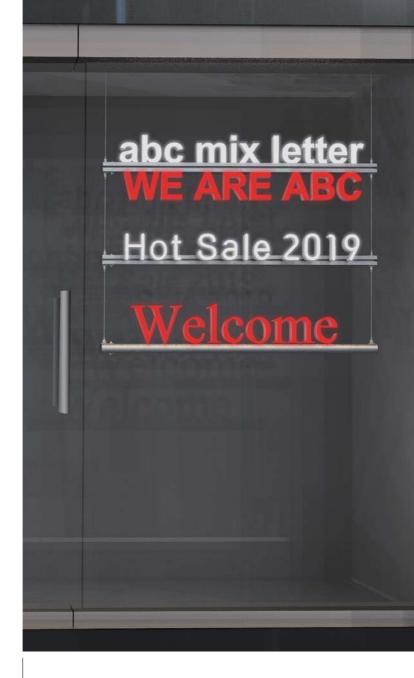

■ Installation choice 4: Suspension installation

Optional Size: W950 / W1150 / W1350 mm

DC Output: DC12V

■ Installation choice 5: Sheif/shopfront installation

Optional Size: W950 / W1150 / W1350 mm DC Output: DC12V