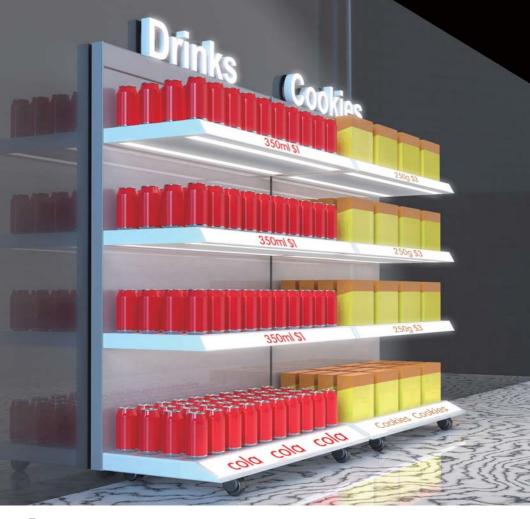

■ Installation choice 4: Suspension installation

Optional Size: W950 / W1150 / W1350 mm

DC Output: DC12V

■ Installation choice 5: Sheif/shopfront installation

Optional Size: W950 / W1150 / W1350 mm DC Output: DC12V