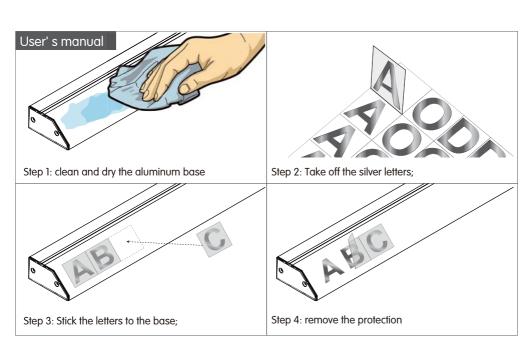

#### **Optional Silver Stickers**

ABCDEFGHIJKLMNOPQR STU VWXYZ0123456789 @  $/\% \cdot \cdot \cdot , ?!*- <> \Rightarrow ? \cong \oplus ? \checkmark$ 