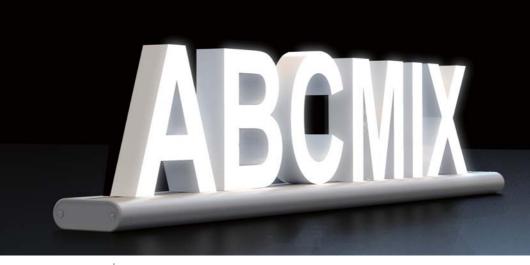

## What is mix and match LED signs?

We developed series of molds of alphabetic letters from A-Z both capital and lowercase, numeric 0-9, bunch of symbols like "@", "#", "&" etc., and all of them are LED lighted from within. Above all, you can free match whatever signs or words you wanted.