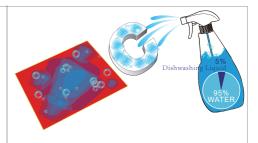

#### Color Film

Materials and tooling inside our package: 1.color films; 2.plastic spade

Step 1: remove the protection from the film

Step 2: mix water and dishwashing liquid (20:1), and sprinkle it to both channel letter and film