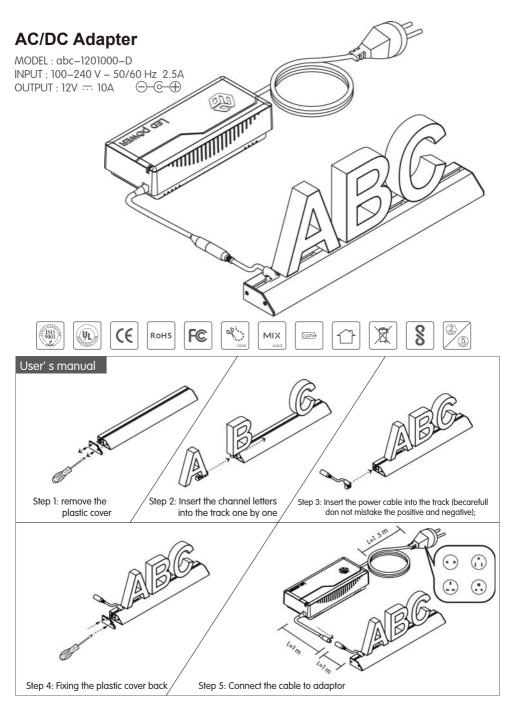

5 H125 H150 H100 H200 H300 H400 H175

H500 more...



#### Optional color:



10000 K White



4511 TF



4506 TF Red



4504 TF Chrome Yellow



4543 TF Pumpkin Orange



4507 TF Light Green



4533 TF Meadow Green



4531 TF Aqua



4518 TF Reflex Blue

more...

Special film patterns





net patterns





## арсміх

#### Color Film

Materials and tooling inside our package: 1.color films; 2.plastic spade





Step 1: remove the protection from the film



Step 2: mix water and dishwashing liquid (20:1), and sprinkle it to both channel letter and film



Step 3: Stick the channel letter to the film



Step 4: turnover



Step 5: Use the plastic spade to remove air bubbles (pressing from middle to edges)



Step 6: Remove the extra parts of the film carefully by utility knife

## авсміх





# авсміх

#### **Optional Silver Stickers**

ABCDEFGHIJKLMNOPQR STU VWXYZ0123456789 @  $/\% \cdot \cdot \cdot , ?!*- <> \Rightarrow ? \cong \oplus ? \checkmark$ 





# **Contact**

- (86)755-29885829
- (86)755-29885819
- info@abcmix.com
- www.abcmix.com
- Bld 5, Alley 2, Rd. Jia Zi Tang, Jia Zi Tang Community, Feng Huang Str., Guangming District, Shenzhen, PRC.