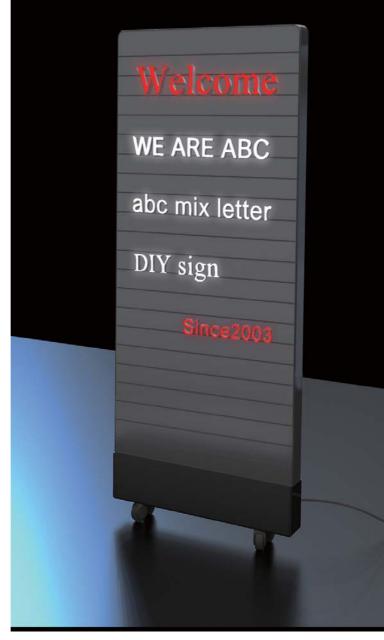

■ Installation choice 6: Board display with magnetic and trolley system

Optional Size: H1800 mm DC Output: DC12V

LED Light Frame

■ Installation choice 7: New suspension system

Optional Size: 300 \* 600~900 mm