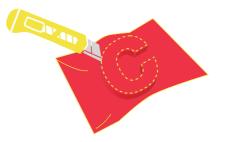

Step 3: Stick the channel letter to the film

Step 4: turnover

Step 5: Use the plastic spade to remove air bubbles (pressing from middle to edges)

Step 6: Remove the extra parts of the film carefully by utility knife