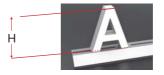

## What is mix and match LED signs?

We developed series of molds of alphabetic letters from A-Z both capital and lowercase, numeric 0-9, bunch of symbols like "@", "#", "&" etc., and all of them are LED lighted from within. Above all, you can free match whatever signs or words you wanted.

H20 H30 H40 H50 H75 H125 H150 H100 H200 H300 H400 H175

H500 more...