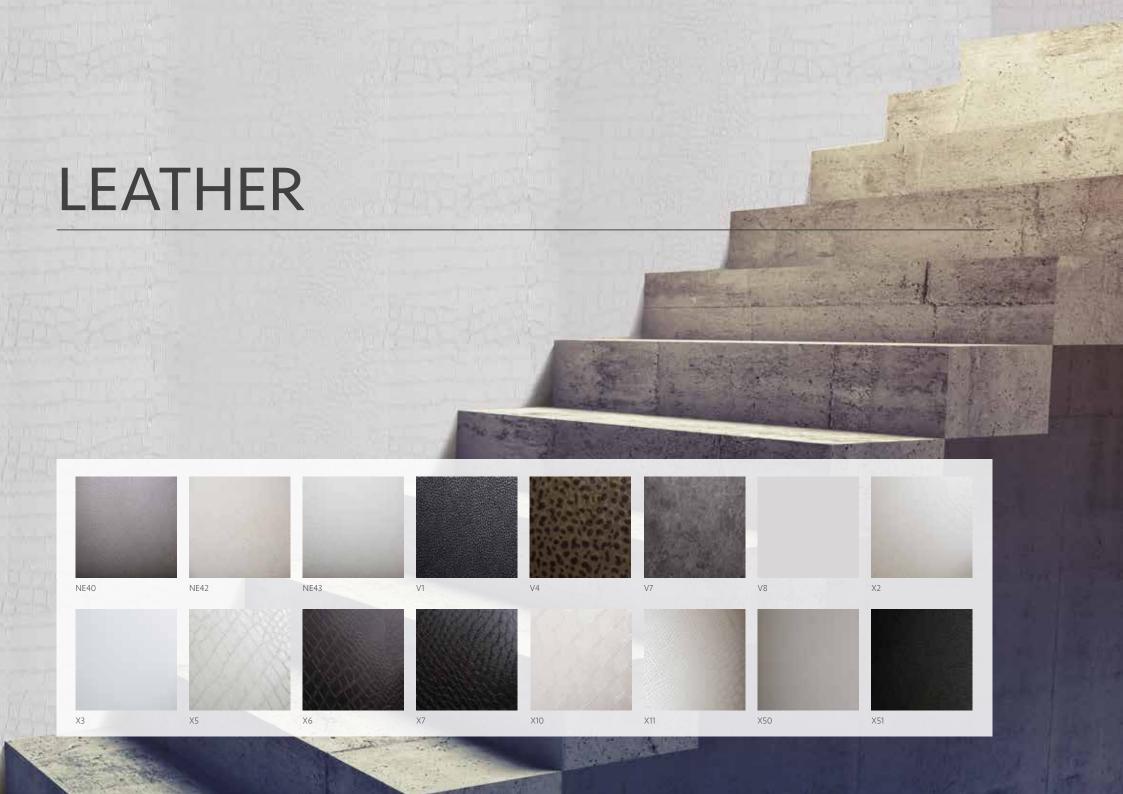

### THE RANGE

The Cover Styl' range incorporates hundreds of patterns, including wood, metallic, solid colours, glitter, stone, marble, and leather. We stock 180+ patterns locally, available to be ordered by the metre, providing your projects quickly and easily.