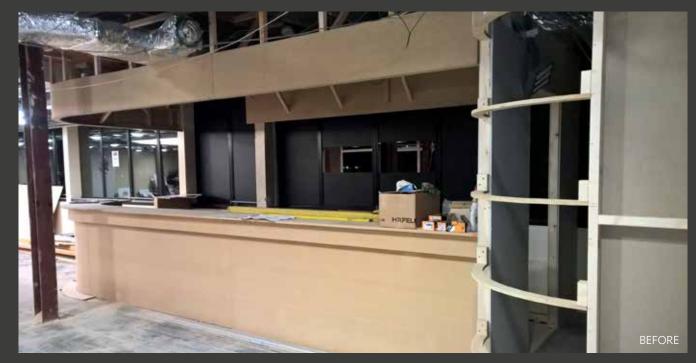

# **3M DI-NOC**ARCHITECTURAL FINISHES

3M DI-NOC architectural finishes are a self-adhesive surface option for covering existing surfaces within bars, hotels, restaurants, retail and many more commercial spaces.

The application options are so diverse as the product can be applied onto any surface to change the look and feel, making it perfect for any refurb projects as an alternative budget option for your projects. As the film is applied in situ, there is no downtime, no noise, mess or waste, taking away all the hassles of traditional refurbishments.

There are over 1000 patterns, textures and effects available that look and feel like real life wood grains, fabrics, metallic and stone finishes. These are all perfect for the interior fit out environment, because they are so versatile and can be used to wrap any surface virtually anywhere! Films can be applied to surfaces such as displays, bars, counters, tables, doors, lifts and even within washroom environments! The films are also extremely durable and widely used already.

Interior designs can be transformed on a budget, as a sustainable solution – with no need to rip out and replace fixtures and fittings and send to landfill. Simply recover substrates with film to transform any commercial space.