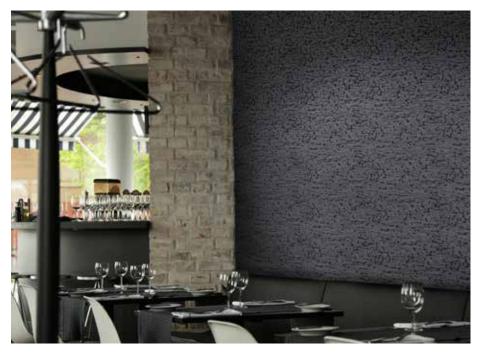

### ARCHITEXTURAL 3M DI-NOC TREND LINE

Our exclusive Trend Line incorporates the most on-trend patterns and finishes, all in stock and available by the metre to meet demand including new matt finishes with fingerprint resistance, concrete and stone effects, fabric and leather, dry wood and metallic.

### 3M DI-NOC EXTENDED RANGE

The full 1000+ pattern range of 3M DI-NOC also includes even more patterns and effects for your projects including wood grain, metallics, single colours, high gloss, stone and many more.