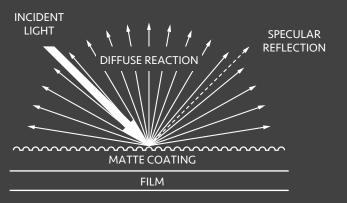

# **3M DI-NOC** MATT SERIES

3M's new inspiring finishes include a selection of ultra matt films, featuring a unique top coat that has been developed to provide fingerprint and dirt resistance. The coating on the film also enables an even smoother finish and texture to the surface, due to the specular reflection. The matt finishes are available exclusively from 3M on a wide selection of woods, stone, textile and single colour patterns to create unrivalled interior designs with film.