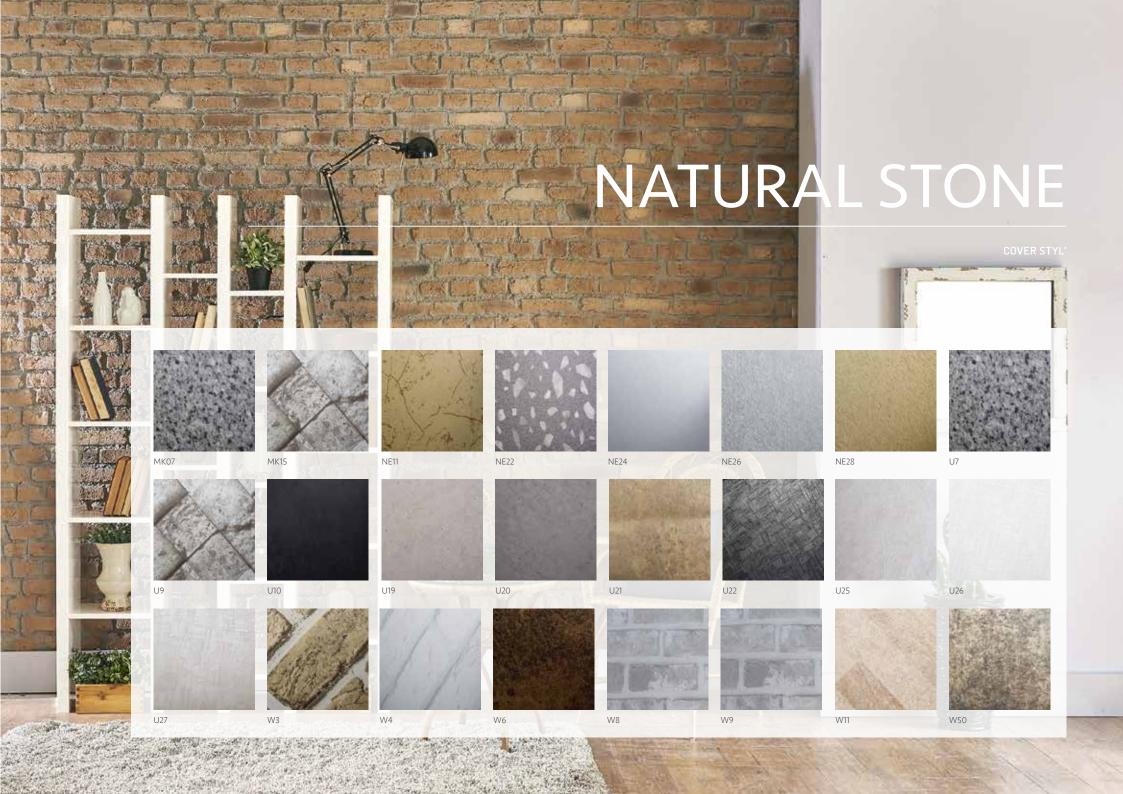

### 3M DI-NOC EXTENDED RANGE

The full 1000+ pattern range of 3M DI-NOC also includes even more patterns and effects for your projects including wood grain, metallics, single colours, high gloss, stone and many more.

### THE RANGE

The Cover Styl' range incorporates hundreds of patterns, including wood, metallic, solid colours, glitter, stone, marble, and leather. We stock 180+ patterns locally, available to be ordered by the metre, providing your projects quickly and easily.