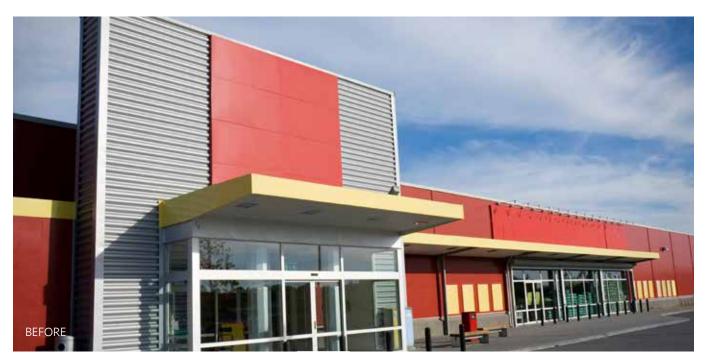

### **3M DI-NOC EXTERIOR SERIES** EXTERIOR ARCHITECTURAL FINISHES

3M DI-NOC Exterior Architectural Finishes are durable, dimensionally stable, and weather resistant surface finishes designed to transform the exterior of buildings.

3M DI-NOC Exterior range can add life to tired building fronts, offering a great, cost effective alternative to traditional solutions. The self-adhesive finishes allow building's exterior to maintain a consistent finish and colour, despite UV exposure and other conditions. The product offers great value to both commercial and residential refurbishments, due to its minimum downtime as a result of the ease of application and no drying time, unlike paint, with the product offering a life expectancy of up to 10 years.