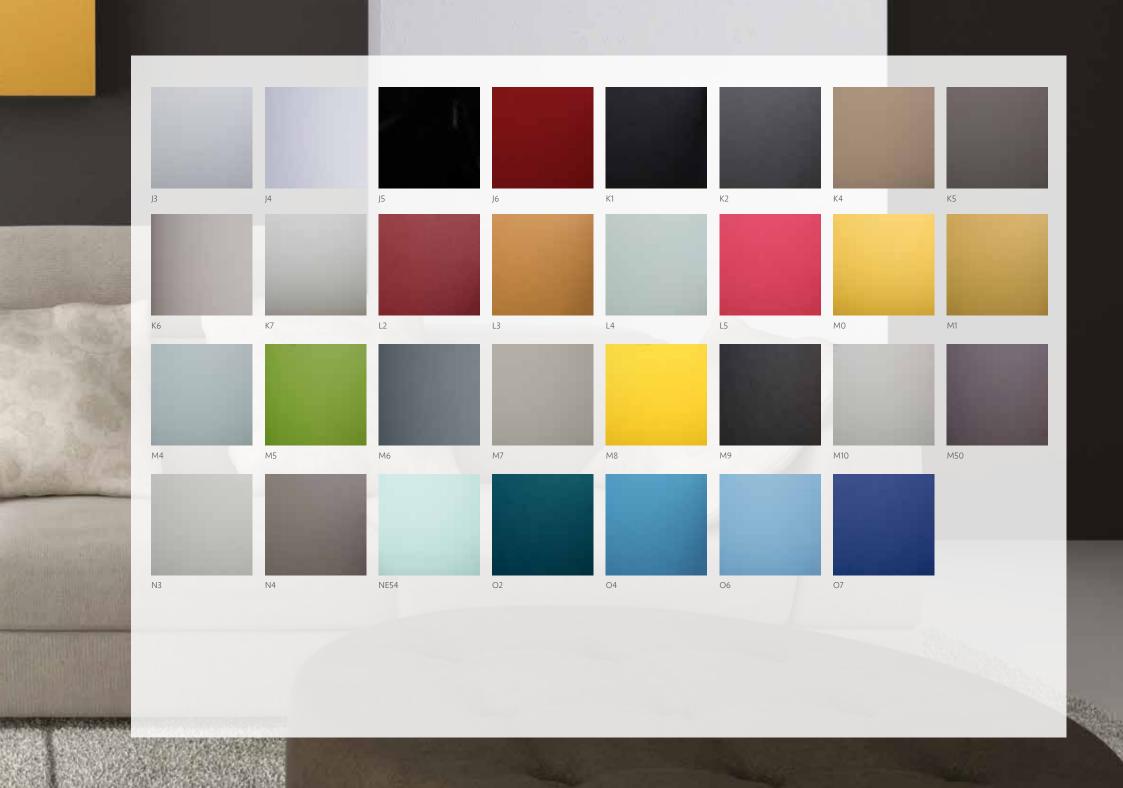

### 3M DI-NOC EXTENDED RANGE

The full 1000+ pattern range of 3M DI-NOC also includes even more patterns and effects for your projects including wood grain, metallics, single colours, high gloss, stone and many more.

### THE RANGE

The Cover Styl' range incorporates hundreds of patterns, including wood, metallic, solid colours, glitter, stone, marble, and leather. We stock 180+ patterns locally, available to be ordered by the metre, providing your projects quickly and easily.