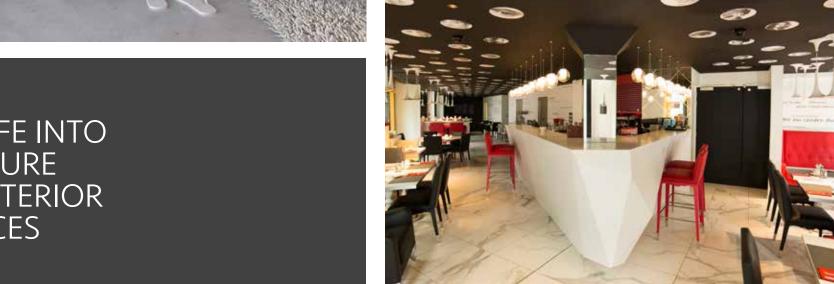

# COVER STYL' SMART INTERIOR DESIGN

Cover Styl' is a self-adhesive vinyl designed to realistically recreate the look of natural, more expensive materials, appropriate for interior decoration or refurbishment projects.

New life can be brought into furniture and interior surfaces with Cover Styl', as the self-adhesive vinyl offers endless refurbishment opportunities for walls, facades, doors, columns, bars, offices, restaurants, lobbies, bathrooms, hospitals, banks and conference rooms.

### THE RANGE

The Cover Styl' range incorporates hundreds of patterns, including wood, metallic, solid colours, glitter, stone, marble, and leather. We stock 180+ patterns locally, available to be ordered by the metre, providing your projects quickly and easily.