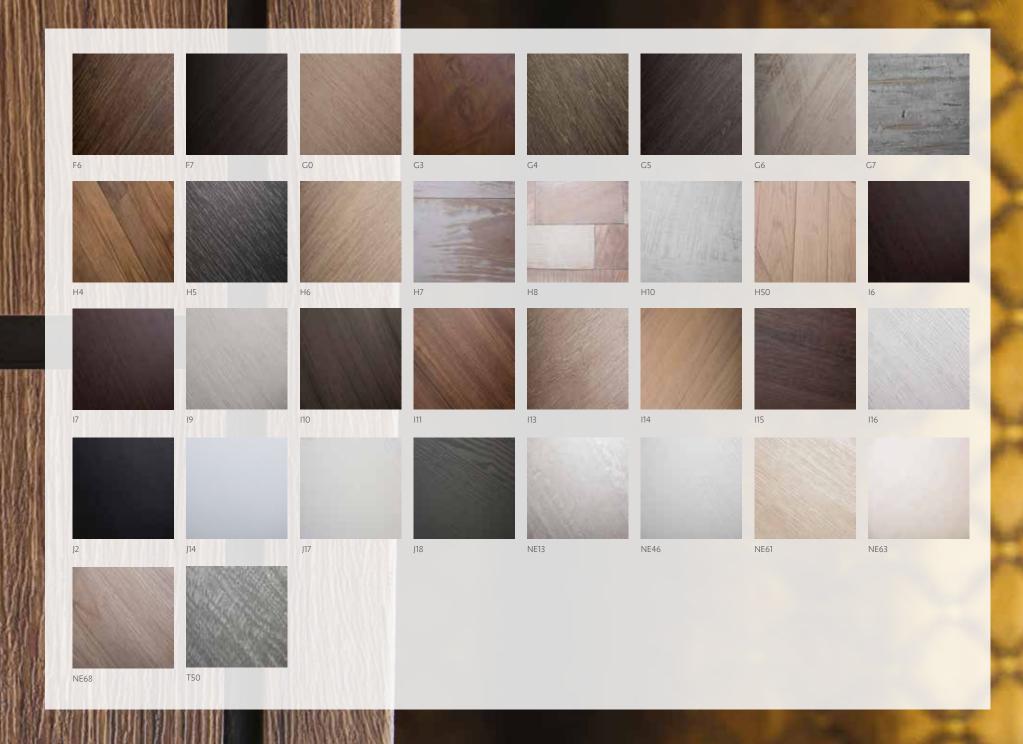

### ARCHITEXTURAL 3M DI-NOC TREND LINE

Our exclusive Trend Line incorporates the most on-trend patterns and finishes, all in stock and available by the metre to meet demand including new matt finishes with fingerprint resistance, concrete and stone effects, fabric and leather, dry wood and metallic.

### 3M DI-NOC EXTENDED RANGE

The full 1000+ pattern range of 3M DI-NOC also includes even more patterns and effects for your projects including wood grain, metallics, single colours, high gloss, stone and many more.

### THE RANGE

The Cover Styl' range incorporates hundreds of patterns, including wood, metallic, solid colours, glitter, stone, marble, and leather. We stock 180+ patterns locally, available to be ordered by the metre, providing your projects quickly and easily.