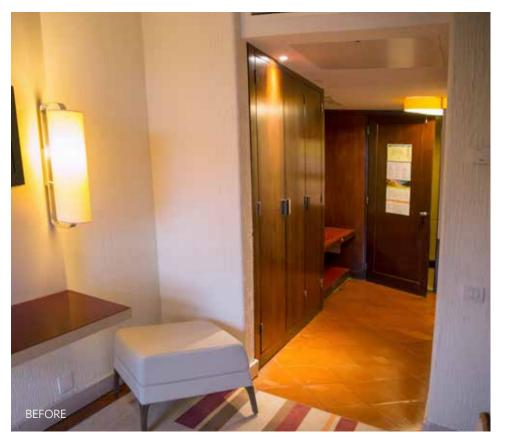

# **3M DI-NOC**ARCHITECTURAL FINISHES

3M DI-NOC architectural finishes are a self-adhesive surface option for covering existing surfaces within bars, hotels, restaurants, retail and many more commercial spaces.

The application options are so diverse as the product can be applied onto any surface to change the look and feel, making it perfect for any refurb projects as an alternative budget option for your projects. As the film is applied in situ, there is no downtime, no noise, mess or waste, taking away all the hassles of traditional refurbishments.

There are over 1000 patterns, textures and effects available that look and feel like real life wood grains, fabrics, metallic and stone finishes. These are all perfect for the interior fit out environment, because they are so versatile and can be used to wrap any surface virtually anywhere! Films can be applied to surfaces such as displays, bars, counters, tables, doors, lifts and even within washroom environments! The films are also extremely durable and widely used already.

Interior designs can be transformed on a budget, as a sustainable solution – with no need to rip out and replace fixtures and fittings and send to landfill. Simply recover substrates with film to transform any commercial space.