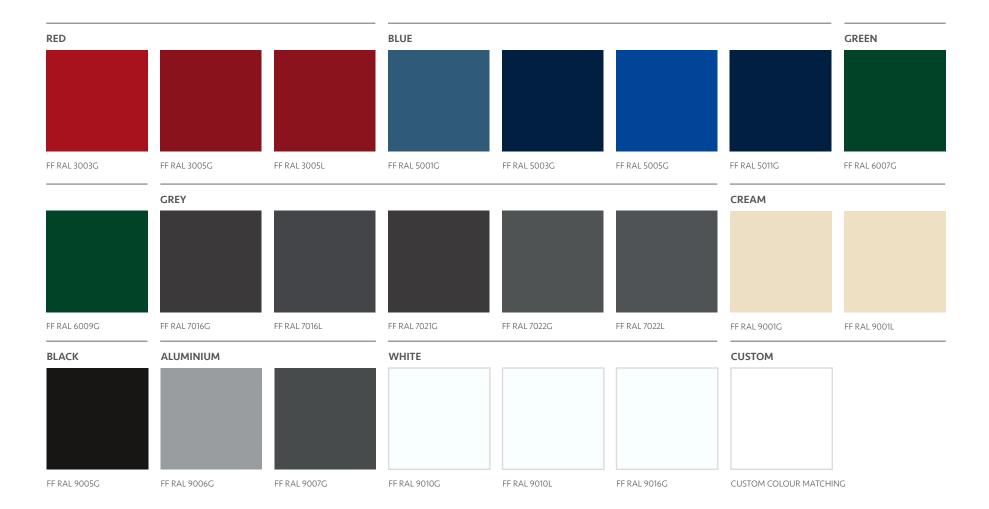

### THE RANGE

3M DI-NOC Exterior is available in 24 standard colours, with these surface finishes ranging from the warmth of wood grain, sleek feel of metal, cool essence of natural stone and pure colours, offering a wide variety of choice to the customers.