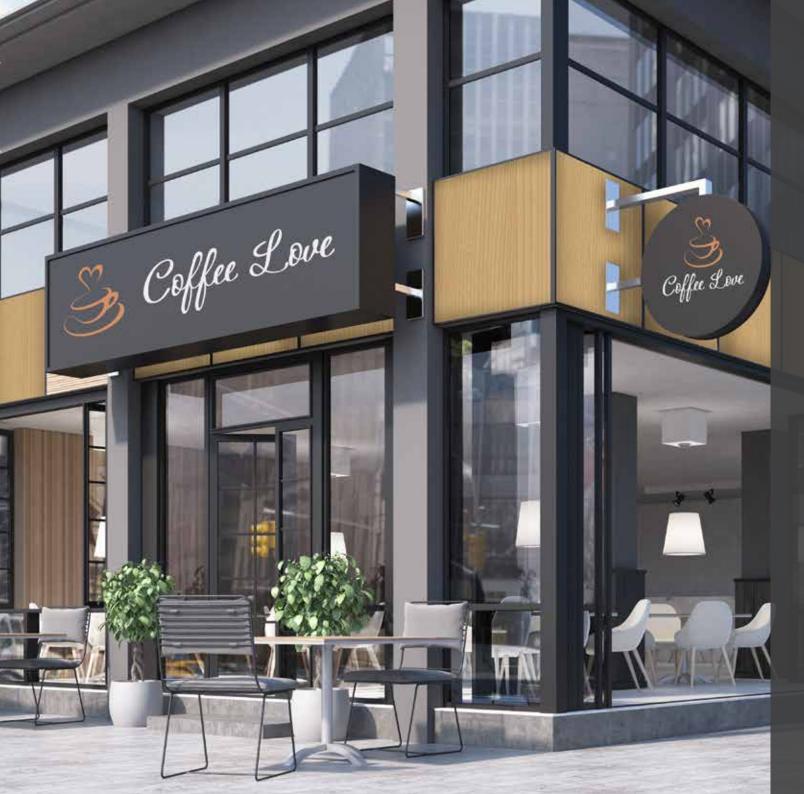

### 3M DI-NOC EXTENDED RANGE

The full 1000+ pattern range of 3M DI-NOC also includes even more patterns and effects for your projects including wood grain, metallics, single colours, high gloss, stone and many more.

### THE RANGE

The Cover Styl' range incorporates hundreds of patterns, including wood, metallic, solid colours, glitter, stone, marble, and leather. We stock 180+ patterns locally, available to be ordered by the metre, providing your projects quickly and easily.