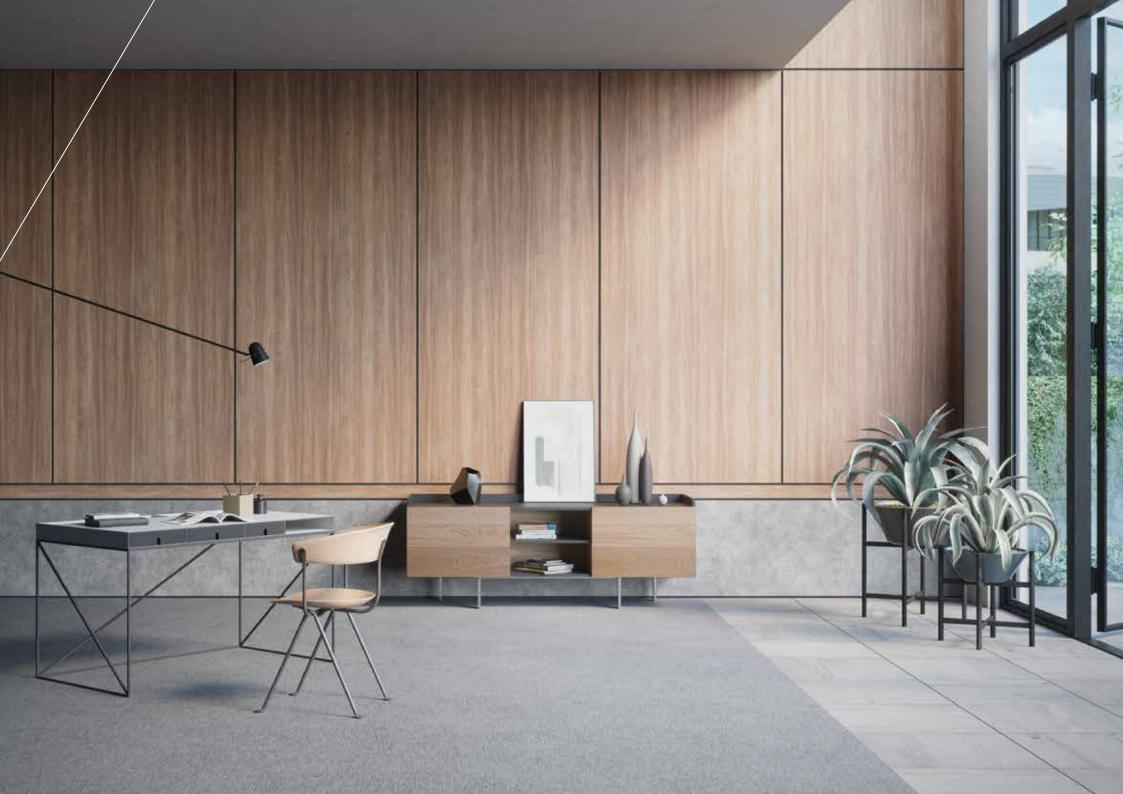

# **3M DI-NOC**ARCHITECTURAL FINISHES

3M DI-NOC architectural finishes are a self-adhesive surface option for covering existing surfaces within bars, hotels, restaurants, retail and many more commercial spaces.

The application options are so diverse as the product can be applied onto any surface to change the look and feel, making it perfect for any refurb projects as an alternative budget option for your projects. As the film is applied in situ, there is no downtime, no noise, mess or waste, taking away all the hassles of traditional refurbishments.

There are over 1000 patterns, textures and effects available that look and feel like real life wood grains, fabrics, metallic and stone finishes. These are all perfect for the interior fit out environment, because they are so versatile and can be used to wrap any surface virtually anywhere! Films can be applied to surfaces such as displays, bars, counters, tables, doors, lifts and even within washroom environments! The films are also extremely durable and widely used already.

Interior designs can be transformed on a budget, as a sustainable solution – with no need to rip out and replace fixtures and fittings and send to landfill. Simply recover substrates with film to transform any commercial space.