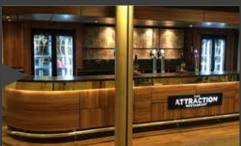

### **EXAMPLES OF REFURBISHMENT VERSUS NEW PROJECT COST:**

### **Hotel Bar**

- Refurbishment = £2,800, new = £18,000
- 85% saving

#### **Bar Area**

- Refurbishment = £15,800, new = £120,000
- 87% saving