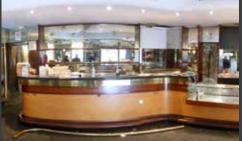

### **Hotel Bar**

- Refurbishment = £2,800, new = £18,000
- 85% saving

#### **Bar Area**

- Refurbishment = £15,800, new = £120,000
- 87% saving