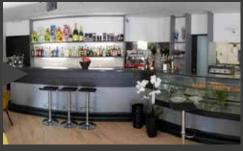

### **Hotel Bar**

- Refurbishment = £2,800, new = £18,000
- 85% saving

#### **Bar Area**

- Refurbishment = £15,800, new = £120,000
- 87% saving