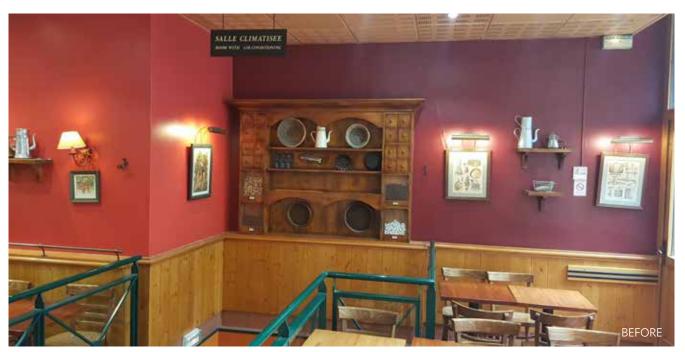

### **EXAMPLES OF REFURBISHMENT VERSUS NEW PROJECT COST:**

### **Hotel Bar**

- Refurbishment = £2,800, new = £18,000
- 85% saving

#### **Bar Area**

- Refurbishment = £15,800, new = £120,000
- 87% saving