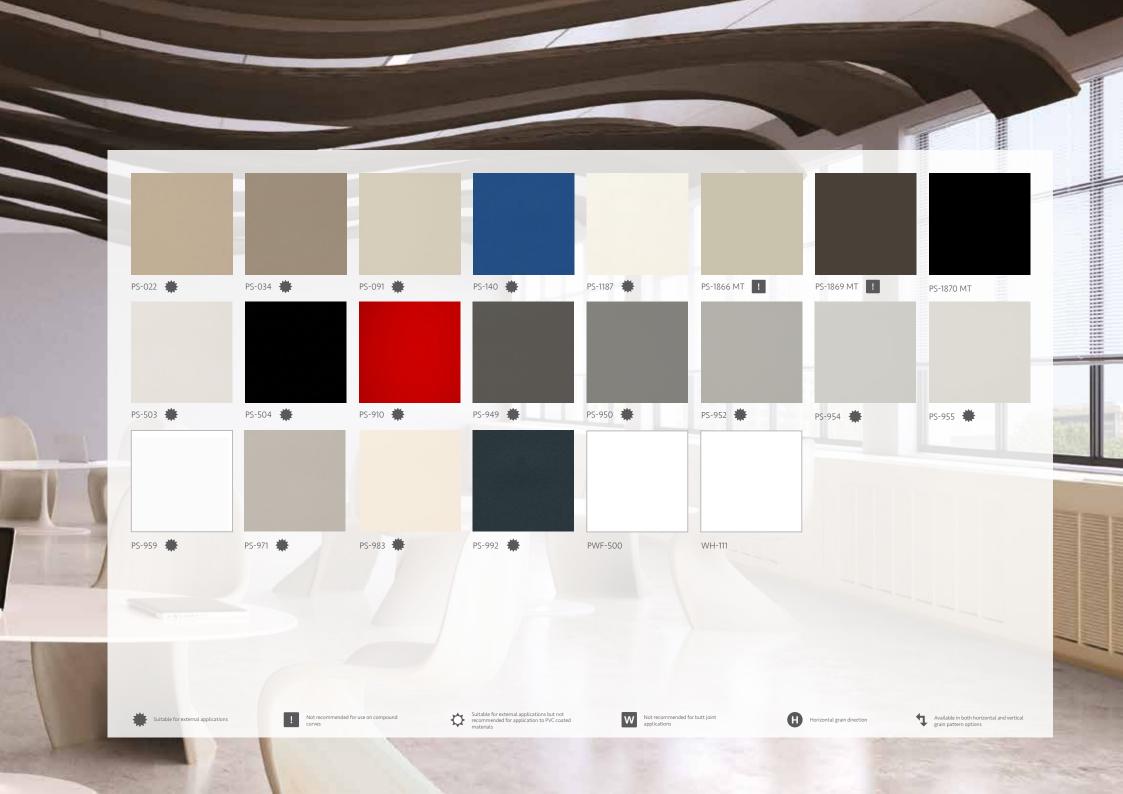

### ARCHITEXTURAL 3M DI-NOC TREND LINE

Our exclusive Trend Line incorporates the most on-trend patterns and finishes, all in stock and available by the metre to meet demand including new matt finishes with fingerprint resistance, concrete and stone effects, fabric and leather, dry wood and metallic.

### 3M DI-NOC EXTENDED RANGE

The full 1000+ pattern range of 3M DI-NOC also includes even more patterns and effects for your projects including wood grain, metallics, single colours, high gloss, stone and many more.

Specialist finishes include DI-NOC Exterior range for use on building facades and exterior surfaces with additional UV resistance, or the AR Abrasion Resistant range, which offers increased durability for high traffic applications where more impact resistance is needed. View the entire range online at www.architextural.co.uk.