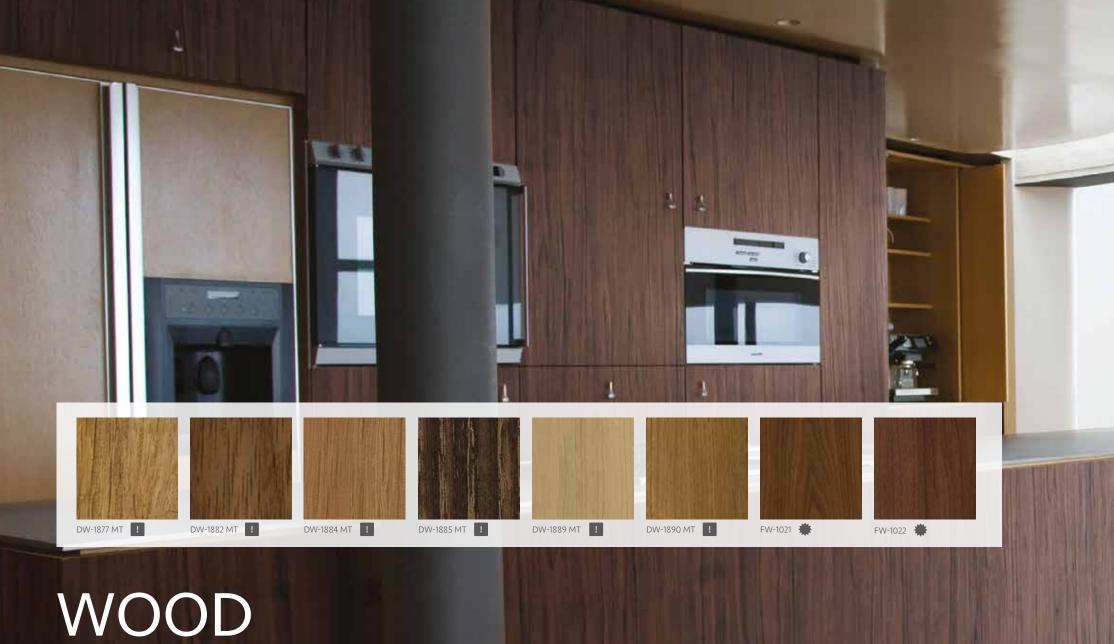

### THE RANGE

The Cover Styl' range incorporates hundreds of patterns, including wood, metallic, solid colours, glitter, stone, marble, and leather. We stock 180+ patterns locally, available to be ordered by the metre, providing your projects quickly and easily.

# WOOD

COVER STYL'