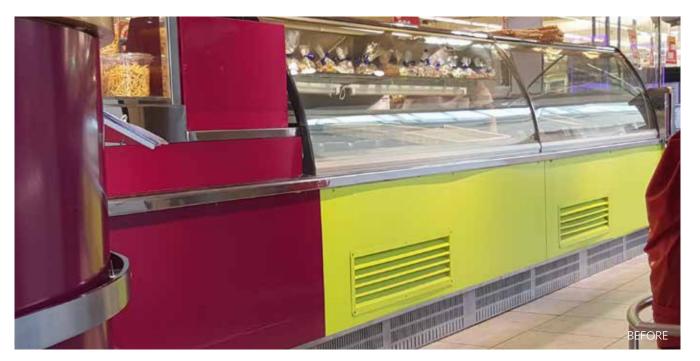

### **EXAMPLES OF REFURBISHMENT VERSUS NEW PROJECT COST:**

#### **Bar Area**

- Refurbishment = £15,800, new = £120,000
- 87% saving