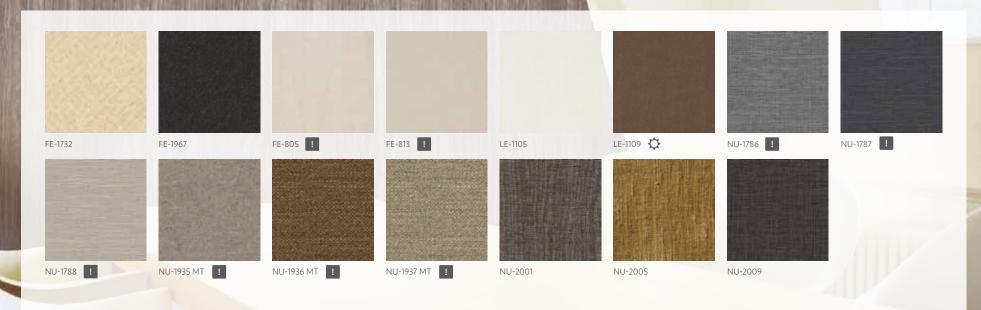

### THE RANGE

The Cover Styl' range incorporates hundreds of patterns, including wood, metallic, solid colours, glitter, stone, marble, and leather. We stock 180+ patterns locally, available to be ordered by the metre, providing your projects quickly and easily.

Application of Cover Styl' self-adhesive products can be applied in situ, meaning modifications to surface designs in intricate environments can be done with minimal disruption.