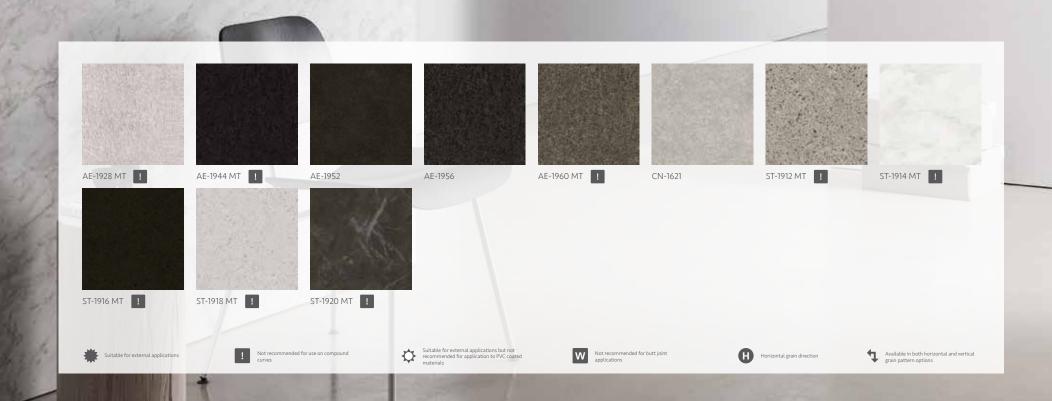

### THE RANGE

3M DI-NOC Exterior is available in 24 standard colours, with these surface finishes ranging from the warmth of wood grain, sleek feel of metal, cool essence of natural stone and pure colours, offering a wide variety of choice to the customers.

#### **Key Benefits**

- Fast, clean and easy redecoration
- 10 year durability
- Reduced downtime due to ease of installation
- Cost effective alternative

66

OUTDOOR DURABLE TOP LAYER TO PROTECT AGAINST UV DISCOLORATION AND DAMAGE