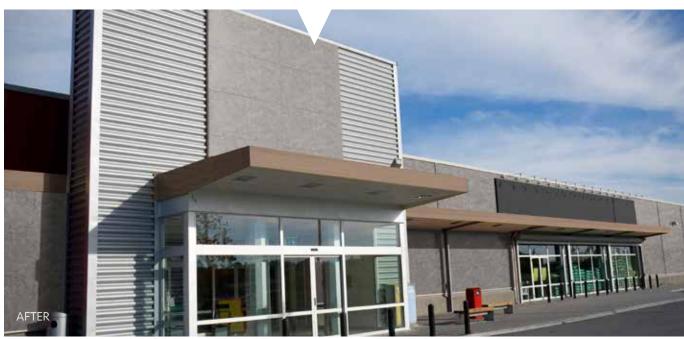

### **3M DI-NOC EXTERIOR SERIES** EXTERIOR ARCHITECTURAL FINISHES

3M DI-NOC Exterior Architectural Finishes are durable, dimensionally stable, and weather resistant surface finishes designed to transform the exterior of buildings.

3M DI-NOC Exterior range can add life to tired building fronts, offering a great, cost effective alternative to traditional solutions. The self-adhesive finishes allow building's exterior to maintain a consistent finish and colour, despite UV exposure and other conditions. The product offers great value to both commercial and residential refurbishments, due to its minimum downtime as a result of the ease of application and no drying time, unlike paint, with the product offering a life expectancy of up to 10 years.