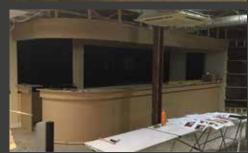

### **EXAMPLES OF REFURBISHMENT VERSUS NEW PROJECT COST:**

### **Hotel Bar**

- Refurbishment = £2,800, new = £18,000
- 85% saving

#### **Bar Area**

- Refurbishment = £15,800, new = £120,000
- 87% saving