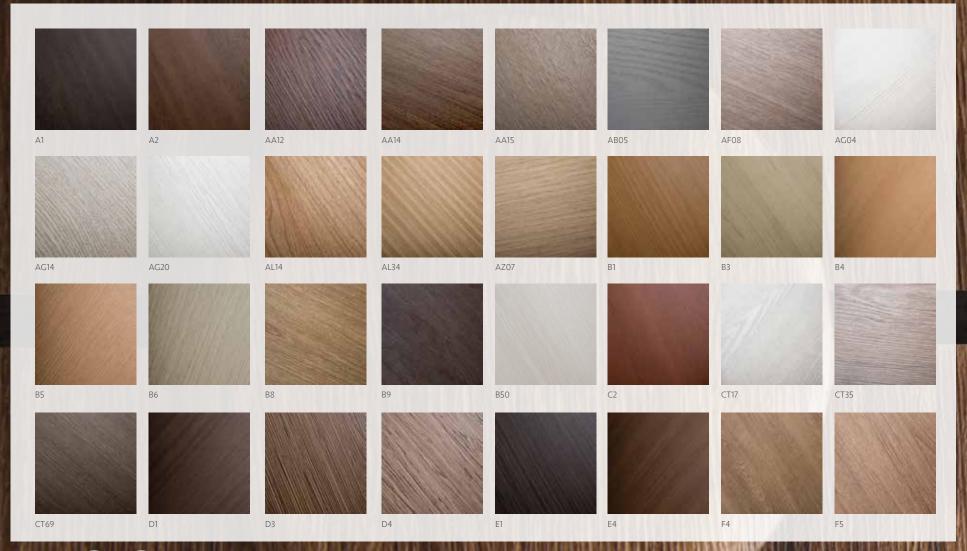

### ARCHITEXTURAL 3M DI-NOC TREND LINE

Our exclusive Trend Line incorporates the most on-trend patterns and finishes, all in stock and available by the metre to meet demand including new matt finishes with fingerprint resistance, concrete and stone effects, fabric and leather, dry wood and metallic.

### 3M DI-NOC EXTENDED RANGE

The full 1000+ pattern range of 3M DI-NOC also includes even more patterns and effects for your projects including wood grain, metallics, single colours, high gloss, stone and many more.

### THE RANGE

The Cover Styl' range incorporates hundreds of patterns, including wood, metallic, solid colours, glitter, stone, marble, and leather. We stock 180+ patterns locally, available to be ordered by the metre, providing your projects quickly and easily.