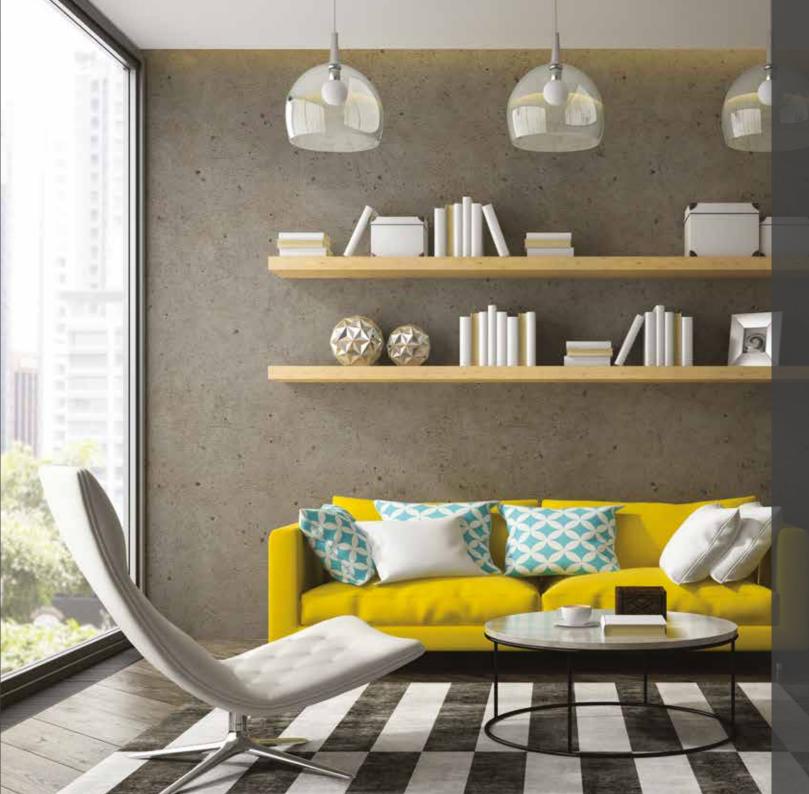

# COVER STYL' SMART INTERIOR DESIGN

Cover Styl' is a self-adhesive vinyl designed to realistically recreate the look of natural, more expensive materials, appropriate for interior decoration or refurbishment projects.

New life can be brought into furniture and interior surfaces with Cover Styl', as the self-adhesive vinyl offers endless refurbishment opportunities for walls, facades, doors, columns, bars, offices, restaurants, lobbies, bathrooms, hospitals, banks and conference rooms.

### THE RANGE

The Cover Styl' range incorporates hundreds of patterns, including wood, metallic, solid colours, glitter, stone, marble, and leather. We stock 180+ patterns locally, available to be ordered by the metre, providing your projects quickly and easily.