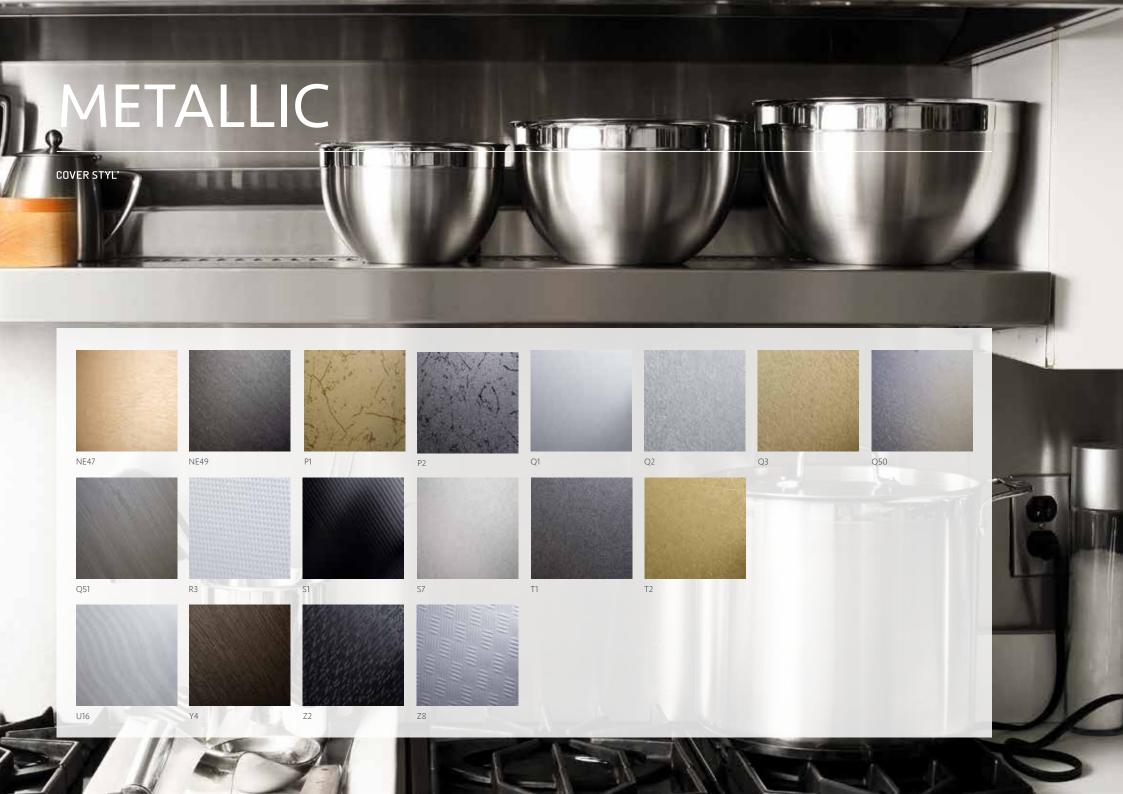

### 3M DI-NOC EXTENDED RANGE

The full 1000+ pattern range of 3M DI-NOC also includes even more patterns and effects for your projects including wood grain, metallics, single colours, high gloss, stone and many more.

### THE RANGE

The Cover Styl' range incorporates hundreds of patterns, including wood, metallic, solid colours, glitter, stone, marble, and leather. We stock 180+ patterns locally, available to be ordered by the metre, providing your projects quickly and easily.