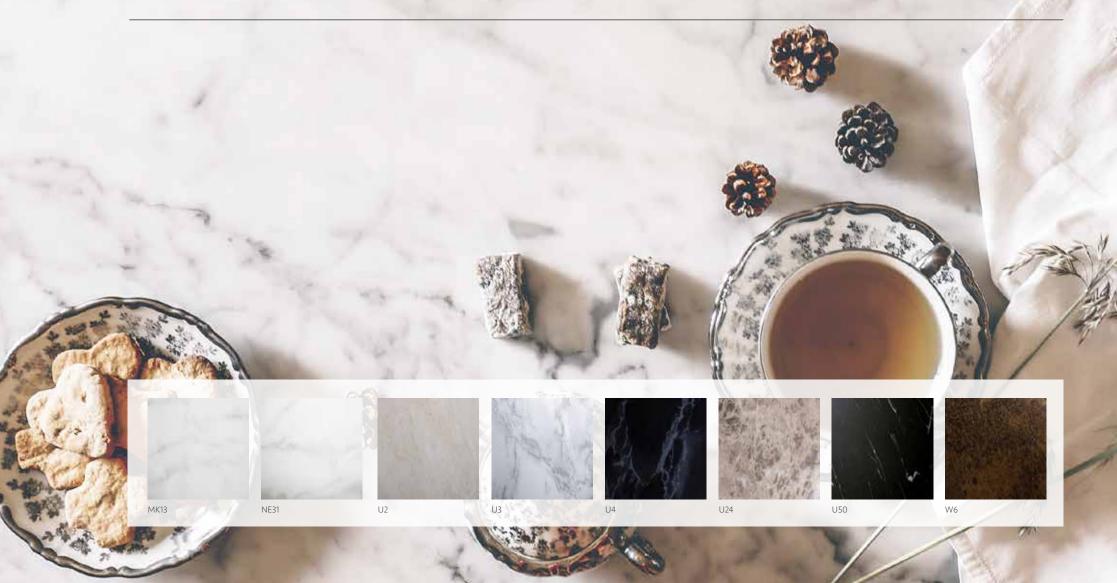

### THE RANGE

The Cover Styl' range incorporates hundreds of patterns, including wood, metallic, solid colours, glitter, stone, marble, and leather. We stock 180+ patterns locally, available to be ordered by the metre, providing your projects quickly and easily.