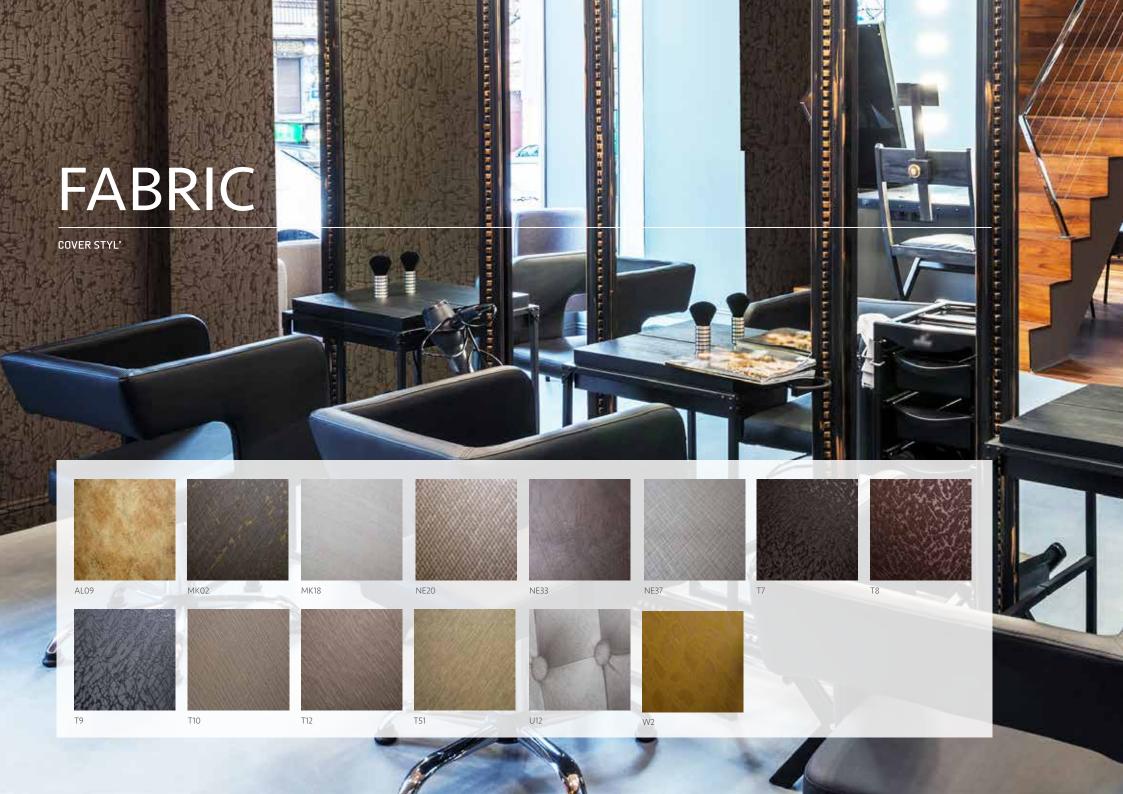

### THE RANGE

The Cover Styl' range incorporates hundreds of patterns, including wood, metallic, solid colours, glitter, stone, marble, and leather. We stock 180+ patterns locally, available to be ordered by the metre, providing your projects quickly and easily.