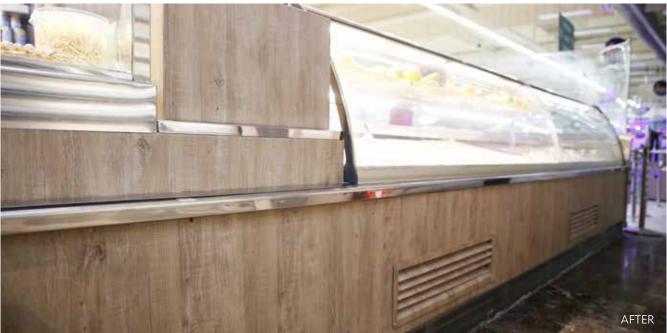

# **3M DI-NOC**ARCHITECTURAL FINISHES

3M DI-NOC architectural finishes are a self-adhesive surface option for covering existing surfaces within bars, hotels, restaurants, retail and many more commercial spaces.

The application options are so diverse as the product can be applied onto any surface to change the look and feel, making it perfect for any refurb projects as an alternative budget option for your projects. As the film is applied in situ, there is no downtime, no noise, mess or waste, taking away all the hassles of traditional refurbishments.

There are over 1000 patterns, textures and effects available that look and feel like real life wood grains, fabrics, metallic and stone finishes. These are all perfect for the interior fit out environment, because they are so versatile and can be used to wrap any surface virtually anywhere! Films can be applied to surfaces such as displays, bars, counters, tables, doors, lifts and even within washroom environments! The films are also extremely durable and widely used already.

Interior designs can be transformed on a budget, as a sustainable solution – with no need to rip out and replace fixtures and fittings and send to landfill. Simply recover substrates with film to transform any commercial space.