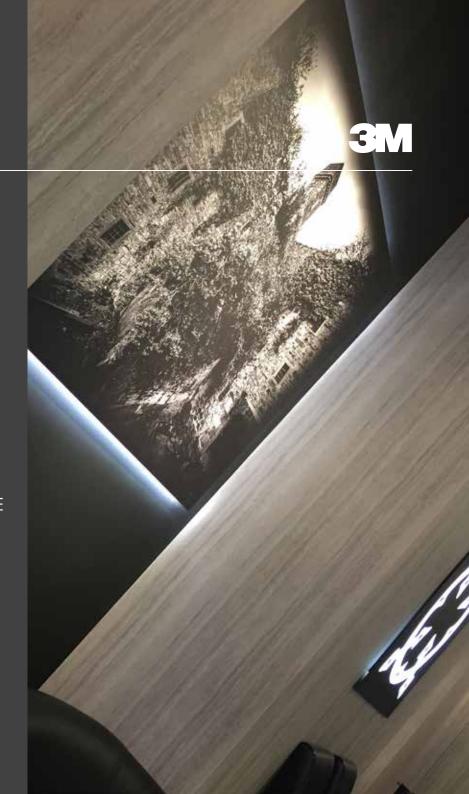

# **3M DI-NOC**ARCHITECTURAL FINISHES

3M DI-NOC architectural finishes are a self-adhesive surface option for covering existing surfaces within bars, hotels, restaurants, retail and many more commercial spaces.

The application options are so diverse as the product can be applied onto any surface to change the look and feel, making it perfect for any refurb projects as an alternative budget option for your projects. As the film is applied in situ, there is no downtime, no noise, mess or waste, taking away all the hassles of traditional refurbishments.

There are over 1000 patterns, textures and effects available that look and feel like real life wood grains, fabrics, metallic and stone finishes. These are all perfect for the interior fit out environment, because they are so versatile and can be used to wrap any surface virtually anywhere! Films can be applied to surfaces such as displays, bars, counters, tables, doors, lifts and even within washroom environments! The films are also extremely durable and widely used already.