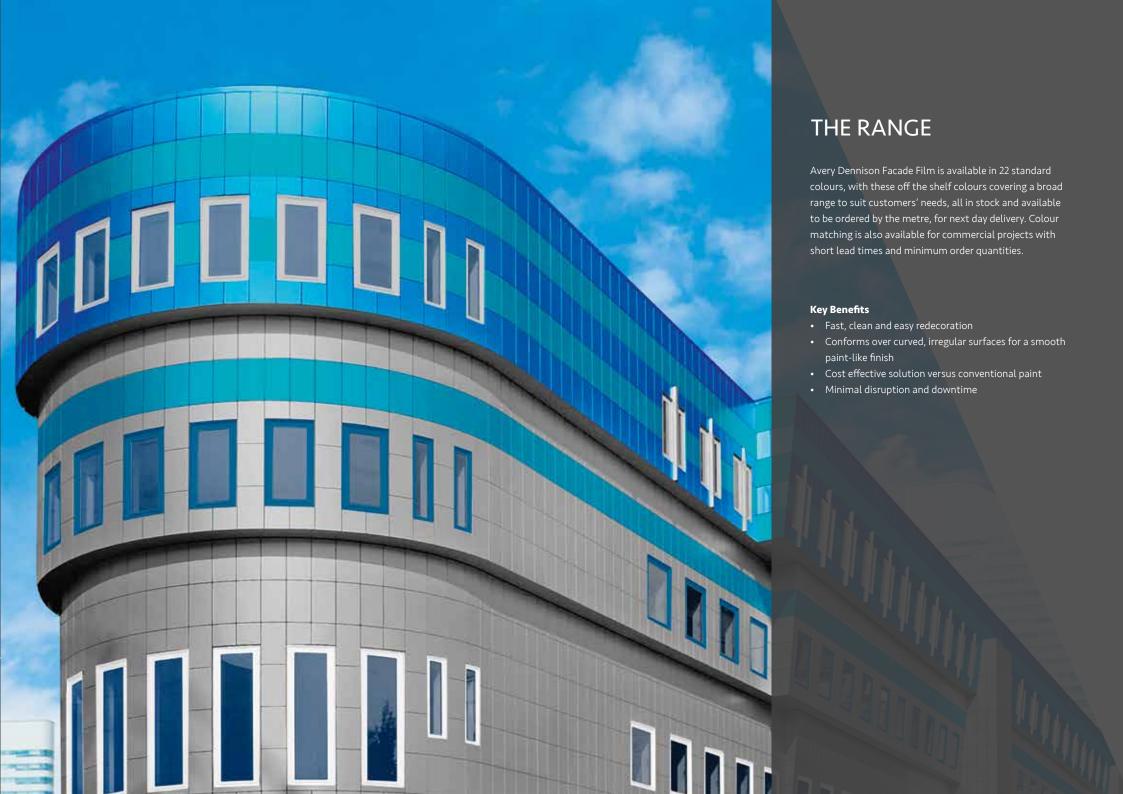

# **AVERY DENNISON FACADE FILM** EXTERIOR BUILDING RENOVATION

Avery Dennison Facade Film is a premium quality, comfortable cast film designed to meet the demands of application and exposure on building facades, panels and window frames for restoration, restyling or branding purposes.

With the film having high adhesion onto difficult building substrates such as plastics, aluminium, uncoated/coated steel and reinforced facade panels, it is an excellent alternative to paint. The product offers exceptional value for commercial and residential refurbishments, minimizing downtime due to the ease of application and no drying time, unlike paint and also comes with a life expectancy of up to 10 years.