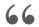

### **EXAMPLES OF REFURBISHMENT VERSUS NEW PROJECT COST:**

### **Hotel Bar**

- Refurbishment = £2,800, new = £18,000
- 85% saving

#### **Bar Area**

- Refurbishment = £15,800, new = £120,000
- 87% saving