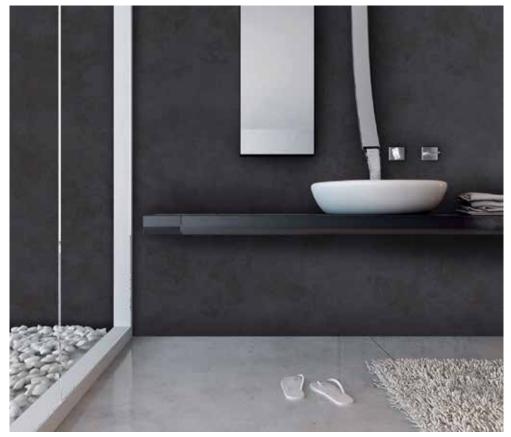

# **3M DI-NOC**ARCHITECTURAL FINISHES

3M DI-NOC architectural finishes are a self-adhesive surface option for covering existing surfaces within bars, hotels, restaurants, retail and many more commercial spaces.

The application options are so diverse as the product can be applied onto any surface to change the look and feel, making it perfect for any refurb projects as an alternative budget option for your projects. As the film is applied in situ, there is no downtime, no noise, mess or waste, taking away all the hassles of traditional refurbishments.

There are over 1000 patterns, textures and effects available that look and feel like real life wood grains, fabrics, metallic and stone finishes. These are all perfect for the interior fit out environment, because they are so versatile and can be used to wrap any surface virtually anywhere! Films can be applied to surfaces such as displays, bars, counters, tables, doors, lifts and even within washroom environments! The films are also extremely durable and widely used already.