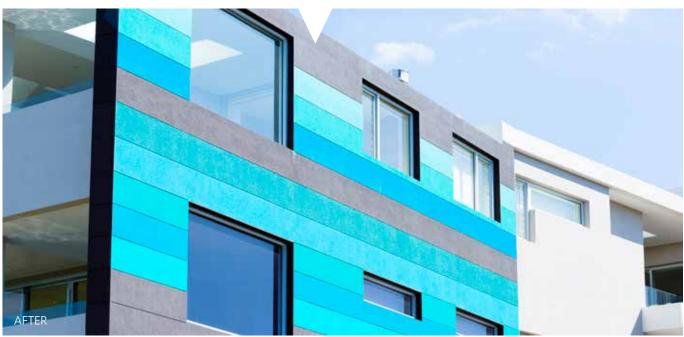

### **3M DI-NOC EXTERIOR SERIES** EXTERIOR ARCHITECTURAL FINISHES

3M DI-NOC Exterior Architectural Finishes are durable, dimensionally stable, and weather resistant surface finishes designed to transform the exterior of buildings.

3M DI-NOC Exterior range can add life to tired building fronts, offering a great, cost effective alternative to traditional solutions. The self-adhesive finishes allow building's exterior to maintain a consistent finish and colour, despite UV exposure and other conditions. The product offers great value to both commercial and residential refurbishments, due to its minimum downtime as a result of the ease of application and no drying time, unlike paint, with the product offering a life expectancy of up to 10 years.

### THE RANGE

3M DI-NOC Exterior is available in 24 standard colours, with these surface finishes ranging from the warmth of wood grain, sleek feel of metal, cool essence of natural stone and pure colours, offering a wide variety of choice to the customers.

#### **Key Benefits**

- Fast, clean and easy redecoration
- 10 year durability
- Reduced downtime due to ease of installation
- Cost effective alternative

66

OUTDOOR DURABLE TOP LAYER TO PROTECT AGAINST UV DISCOLORATION AND DAMAGE