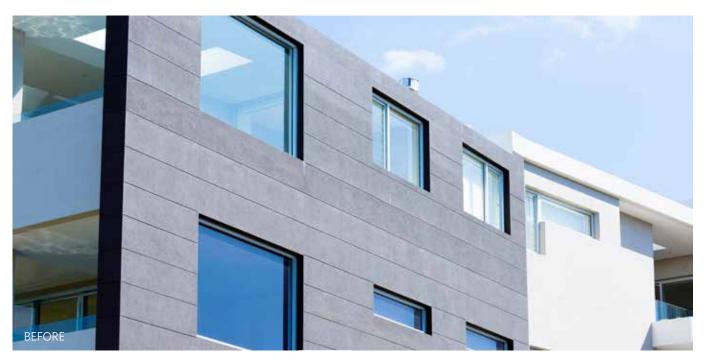

### **3M DI-NOC EXTERIOR SERIES** EXTERIOR ARCHITECTURAL FINISHES

3M DI-NOC Exterior Architectural Finishes are durable, dimensionally stable, and weather resistant surface finishes designed to transform the exterior of buildings.

3M DI-NOC Exterior range can add life to tired building fronts, offering a great, cost effective alternative to traditional solutions. The self-adhesive finishes allow building's exterior to maintain a consistent finish and colour, despite UV exposure and other conditions. The product offers great value to both commercial and residential refurbishments, due to its minimum downtime as a result of the ease of application and no drying time, unlike paint, with the product offering a life expectancy of up to 10 years.

# **AVERY DENNISON FACADE FILM** EXTERIOR BUILDING RENOVATION

Avery Dennison Facade Film is a premium quality, comfortable cast film designed to meet the demands of application and exposure on building facades, panels and window frames for restoration, restyling or branding purposes.

With the film having high adhesion onto difficult building substrates such as plastics, aluminium, uncoated/coated steel and reinforced facade panels, it is an excellent alternative to paint. The product offers exceptional value for commercial and residential refurbishments, minimizing downtime due to the ease of application and no drying time, unlike paint and also comes with a life expectancy of up to 10 years.