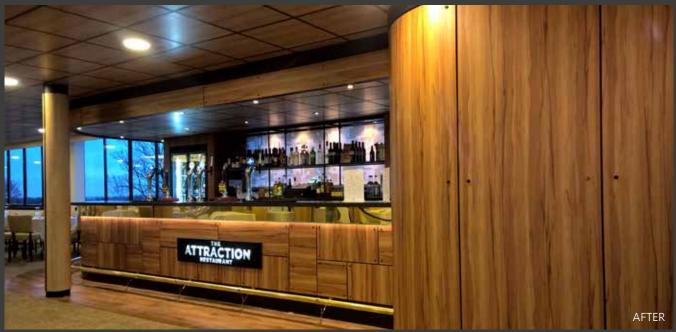

# **3M DI-NOC**ARCHITECTURAL FINISHES

3M DI-NOC architectural finishes are a self-adhesive surface option for covering existing surfaces within bars, hotels, restaurants, retail and many more commercial spaces.

The application options are so diverse as the product can be applied onto any surface to change the look and feel, making it perfect for any refurb projects as an alternative budget option for your projects. As the film is applied in situ, there is no downtime, no noise, mess or waste, taking away all the hassles of traditional refurbishments.

There are over 1000 patterns, textures and effects available that look and feel like real life wood grains, fabrics, metallic and stone finishes. These are all perfect for the interior fit out environment, because they are so versatile and can be used to wrap any surface virtually anywhere! Films can be applied to surfaces such as displays, bars, counters, tables, doors, lifts and even within washroom environments! The films are also extremely durable and widely used already.

Interior designs can be transformed on a budget, as a sustainable solution – with no need to rip out and replace fixtures and fittings and send to landfill. Simply recover substrates with film to transform any commercial space.