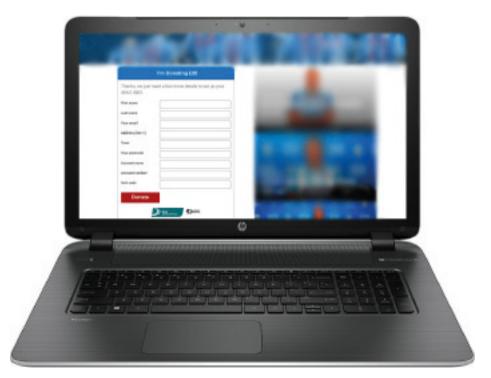

# The flexible, safe and secure way to sign up payers on your own website

Outsource data storage with no need to develop and maintain additional systems

**Custom** pre-approved sign-up form which can be customised to fit your brand and sits in an iFrame on your own website

Hosted sign-up page that you can link to, and a call back to your website upon completion, for a seamless user experience

|                                    | I'm Donating £20                      |   |
|------------------------------------|---------------------------------------|---|
|                                    |                                       | _ |
| Thanks, we just n<br>direct debit. | eed a few more details to set up your |   |
| First name                         |                                       | - |
| Last name                          |                                       |   |
| Your email                         |                                       |   |
| Address (line 1)                   |                                       | ۲ |
| Town                               |                                       | ۲ |
| Your postcode                      |                                       |   |
| Account name                       |                                       |   |
| Account number                     |                                       |   |
| Sort code                          |                                       |   |
|                                    | Donate                                |   |
|                                    |                                       |   |
|                                    | bass based week                       |   |
|                                    |                                       |   |
|                                    |                                       |   |