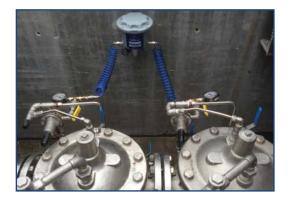

#### Cello 4S

A remote telemetry unit delivering a scalable solution reducing user operating and capital costs. Multiple site parameters are monitored, recorded and transmitted over cellular networks. The Cello 4S features up to 8 channels with user programmable digital or analogue inputs. Dedicated versions are available for pressure and flow recording. Smart features include built-in water temperature monitoring, tilt sensing, daily battery fuel gauging and 100Hz pressure transient monitoring for pipeline condition assessment. All enabled channels can be configured with advanced alarm regimes.