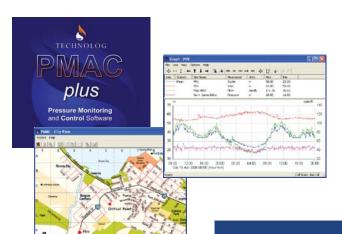

### **PMAC Plus**

PMAC Plus PC software provides a simple, robust and economical platform for collecting data from remote locations.

If you would like to learn more about how Technolog's remote monitoring and pressure control solutions can help optimize your water distribution network, please call your local distributor or Technolog today.