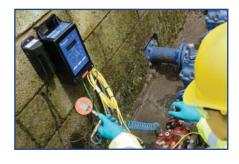

## Regulo

Adding a Regulo to an existing PRV brings both intelligent pressure control and remote monitoring to your distribution network. Easily adapted to most PRVs, the Regulo modulates a fixed outlet pressure in relation to Time, Flow or via Closed Loop - based on real-time feedback from one or more Cello 4s data loggers deployed in the network. Distribution pressure is optimised 24/7 to deliver a significant reduction in non-revenue water, and burst frequency. Long term benefits include increased asset life, reduced pumping and treatment costs and deferral of capital investment for network replacement.