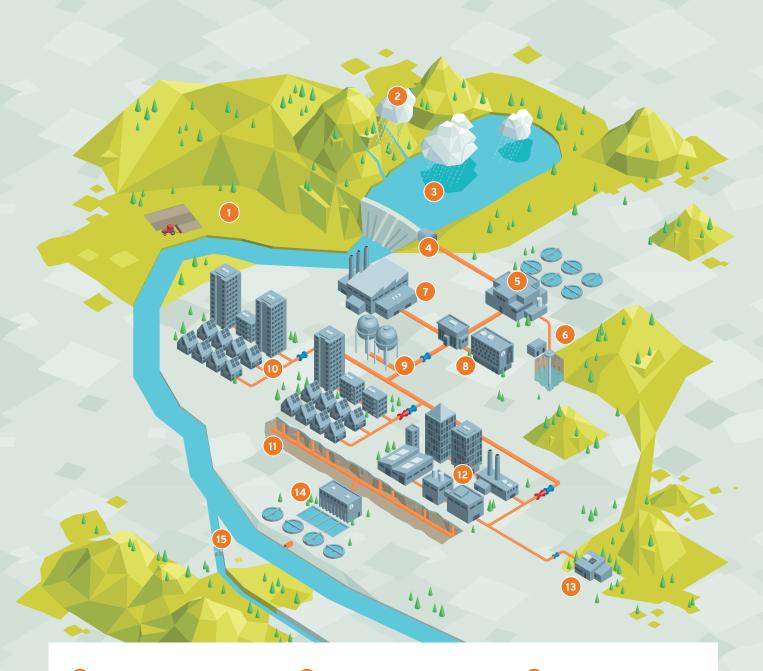

## Regulo

Adding a Regulo to an existing PRV brings both intelligent pressure control and remote monitoring to your distribution network. Easily adapted to most PRVs, the Regulo modulates a fixed outlet pressure in relation to Time, Flow or via Closed Loop - based on real-time feedback from one or more Cello 4s data loggers deployed in the network. Distribution pressure is optimised 24/7 to deliver a significant reduction in non-revenue water, and burst frequency. Long term benefits include increased asset life, reduced pumping and treatment costs and deferral of capital investment for network replacement.