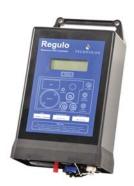

## Regulo

Adding a Regulo to an existing PRV brings both intelligent pressure control and remote monitoring to your distribution network. Easily adapted to most PRVs, the Regulo modulates a fixed outlet pressure in relation to Time, Flow or via Closed Loop - based on real-time feedback from one or more Cello 4s data loggers deployed in the network. Distribution pressure is optimised 24/7 to deliver a significant reduction in non-revenue water, and burst frequency. Long term benefits include increased asset life, reduced pumping and treatment costs and deferral of capital investment for network replacement.