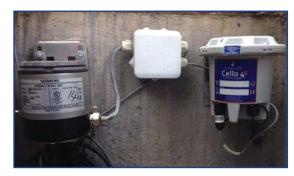

#### Cello 4S

A remote telemetry unit delivering a scalable solution reducing user operating and capital costs. Multiple site parameters are monitored, recorded and transmitted over cellular networks. The Cello 4S features up to 8 channels with user programmable digital or analogue inputs. Dedicated versions are available for pressure and flow recording. Smart features include built-in water temperature monitoring, tilt sensing, daily battery fuel gauging and 100Hz pressure transient monitoring for pipeline condition assessment. All enabled channels can be configured with advanced alarm regimes.

## Regulo

Adding a Regulo to an existing PRV brings both intelligent pressure control and remote monitoring to your distribution network. Easily adapted to most PRVs, the Regulo modulates a fixed outlet pressure in relation to Time, Flow or via Closed Loop - based on real-time feedback from one or more Cello 4s data loggers deployed in the network. Distribution pressure is optimised 24/7 to deliver a significant reduction in non-revenue water, and burst frequency. Long term benefits include increased asset life, reduced pumping and treatment costs and deferral of capital investment for network replacement.