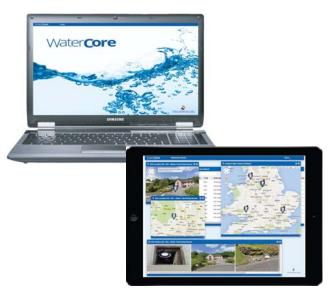

### WaterCore

Web based software facilitates automated collection of remote data, site visualisation and management.

WaterCore builds on Technolog's excellence in data logging, remote data collection and pressure management by complementing its cutting edge technology with a highly scalable and configurable web based platform. Suitable for installation on a local server, corporate intranet or hosted by Technolog UK. WaterCore provides access to historic data, graphs and reports, maps, alarms, and full configuration of dataloggers and pressure controllers.