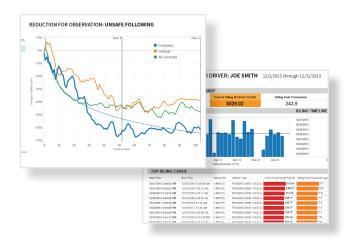

#### KPIs, analytics and benchmarking

Management reports and performance scores make it easy to measure results.

#### **SmartDrive Safety Score**

Actionable KPIs provide you with the insight you need to take action and make changes in your fleet. The SmartDrive Safety Score helps you focus on drivers who need the most attention and the areas that need the most improvement.