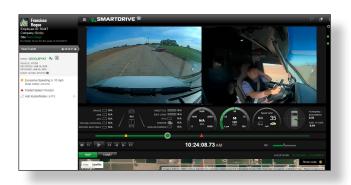

SmartDrive's newest hardware, part of the SmartDrive Transportation Intelligence Platform

Our Response Center makes it easy for you to respond with instant access to video, expert analysis, vehicle, driver and active safety system data, all in an intuitive single interface. You can quickly identify problem areas to coach, while also highlighting great driving skills that should be rewarded.

#### **SmartDrive Response Center**

An easy-to-use single interface for event review, coaching and management activities, fueled by analytic-driven key safety performance indicators aligned to customer-defined risk scoring.