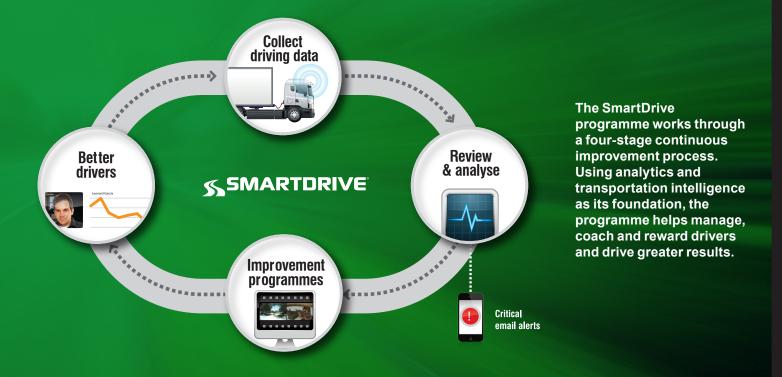

# INNOVATIVE PROGRAMME. PROVEN RESULTS.

For more than 15 years, the SmartDrive® video-safety programme has eliminated the riskiest driving, reduced collision frequency and lowered fuel and operational costs in fleets across the transport industry. Most importantly, it has brought drivers home safely.

Leading transport companies rely on the SmartDrive programme because it delivers results. Our video-safety programme focuses on capturing risky driving performance as it occurs, providing critical safety insights to you and enabling meaningful and productive coaching sessions and insightful intelligence. Through simple, yet powerful, safety metrics, the SmartDrive programme helps you reduce collisions, exonerate drivers and improve safety.