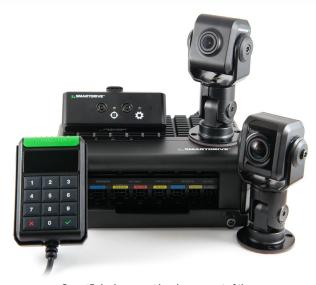

#### BIG ON INNOVATION. SMALL IN SCALE. BETTER RESULTS.

Continuing our commitment to providing fleets with the best safety programme, SmartDrive is taking video-safety to the next level with its ground breaking Transportation Intelligence Platform and more powerful and comprehensive hardware. The new SR4 includes significantly enhanced capabilities and functionality – all in a small, flexible footprint.

SR4's state-of-the-art hardware architecture builds upon our success supporting hundreds of fleets and thousands of vehicles across the transportation industry. Benefit from our industry leading safety programme that includes an open configurable architecture, real-time sensor capabilities, ECU integration, computer vision-based risk identification, ADAS capabilities, driver feedback, solid-state drive extended recording and complete 360-degree video coverage. All in a footprint never before available.

SmartDrive's newest hardware, part of the SmartDrive Transportation Intelligence Platform

Our Response Center makes it easy for you to respond with instant access to video, expert analysis, vehicle, driver and active safety system data, all in an intuitive single interface. You can quickly identify problem areas to coach, while also highlighting great driving skills that should be rewarded.