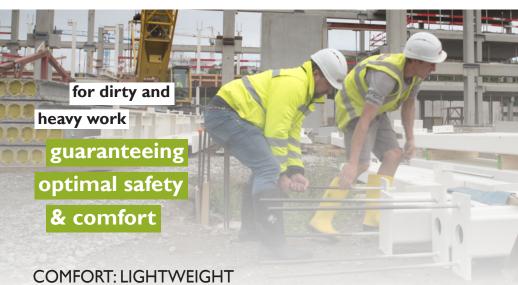

## perfect grip in any condition

Steplite® black - ref. P2400/8080

Steplite® yellow - ref. P2400/2080

Agrilite® green - ref. P2400/9180

Our boots made with NEOTANE® Technology are significantly lighter than boots made of other materials. The weight of boots has a direct impact on the comfort one experiences whilst wearing. Standing a significant part of the working day, industry workers can experience an intense feeling of fatigue in the lower back and legs at the end of the day. In the long term this is negatively influencing their productivity. It is proven that industry workers with lightweight safety boots are experiencing significantly less fatigue.