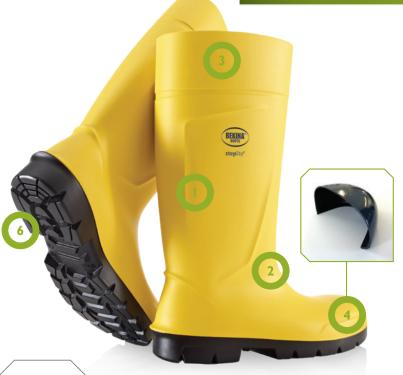

#### **FEATURES**

- 1. lightweight
- 2. regular fitting
- 3. flexible material, even at low temperatures
- 4. safety: steel toecap and midsole (S5) for optimal protection
- 5. excellent grip, even on wet and slippery surfaces (SRC)
- 6. resistant to fats, oils and a variety of chemicals