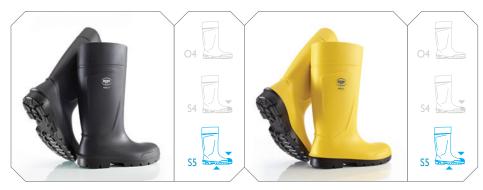

## perfect grip in any condition

Steplite® black - ref. P2400/8080

Steplite® yellow - ref. P2400/2080

Agrilite® green - ref. P2400/9180

Our boots made with NEOTANE® Technology are significantly lighter than boots made of other materials. The weight of boots has a direct impact on the comfort one experiences whilst wearing. Standing a significant part of the working day, industry workers can experience an intense feeling of fatigue in the lower back and legs at the end of the day. In the long term this is negatively influencing their productivity. It is proven that industry workers with lightweight safety boots are experiencing significantly less fatigue.