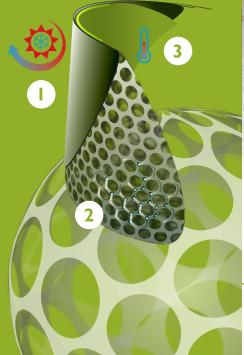

### a unique blend

of ingredients

and its innovative

processing

**NEOTANE® Technology** the combination of a unique blend of materials and the innovative way of processing it. The high performing NEOTANE® material has been developed based on over 55 years of experience and the feedback from millions of end users. For decades we have been working together with the best equipment suppliers guaranteeing us high quality products made with NEOTANE® Technology.

- Sealed front: strong and impermeable on the outside
- Tiny air bubble structure: 9 light and insulating
- Self-regulating thermal process on the inside