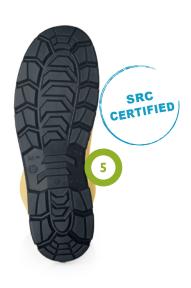

#### **FEATURES**

- 1. lightweight
- 2. regular fitting
- 3. flexible material, even at low temperatures
- 4. safety: steel toecap and midsole (S5) for optimal protection
- 5. excellent grip, even on wet and slippery surfaces (SRC)
- 6. resistant to fats, oils and a variety of chemicals