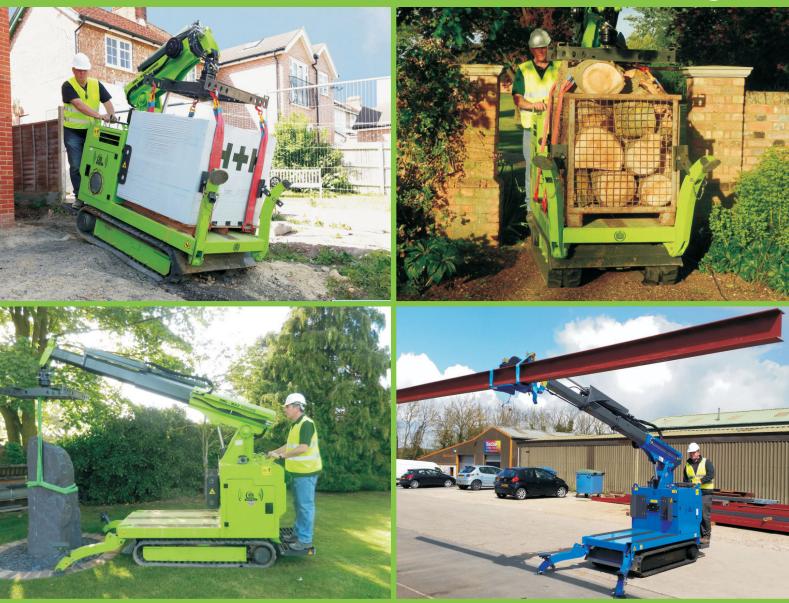

## Hooka - Takes the Man out of Manual Lifting!

- Helps employers discharge their 'Duty of Care' to prevent Manual Handling injuries
- ONLY 1 metre wide to match pallets and bulk bags providing unrivalled access
- Delivers materials from roadside into the heart of your site no more barrowing and bad backs!
- Revolutionary 'load-lock' technology, transforms the payload into 'ballast' for the Hooka eliminating the danger created by suspended loads and ensuring total machine stability
- Ideal for transporting and installing park sculptures, street furniture, I-Beams, block paving, bulk building materials, factory equipment and plant
- Weighs only 1.8 tonnes easily delivered by HIAB or standard plant trailer yet lifts 1.5 tonnes