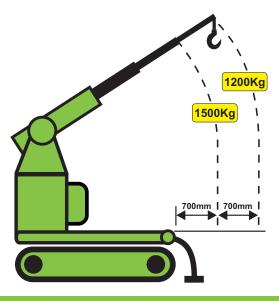

## Hooka - Takes the Man out of Manual Lifting!

- Helps employers discharge their 'Duty of Care' to prevent Manual Handling injuries
- ONLY 1 metre wide to match pallets and bulk bags providing unrivalled access
- Delivers materials from roadside into the heart of your site no more barrowing and bad backs!
- Revolutionary 'load-lock' technology, transforms the payload into 'ballast' for the Hooka eliminating the danger created by suspended loads and ensuring total machine stability
- Ideal for transporting and installing park sculptures, street furniture, I-Beams, block paving, bulk building materials, factory equipment and plant
- Weighs only 1.8 tonnes easily delivered by HIAB or standard plant trailer yet lifts 1.5 tonnes