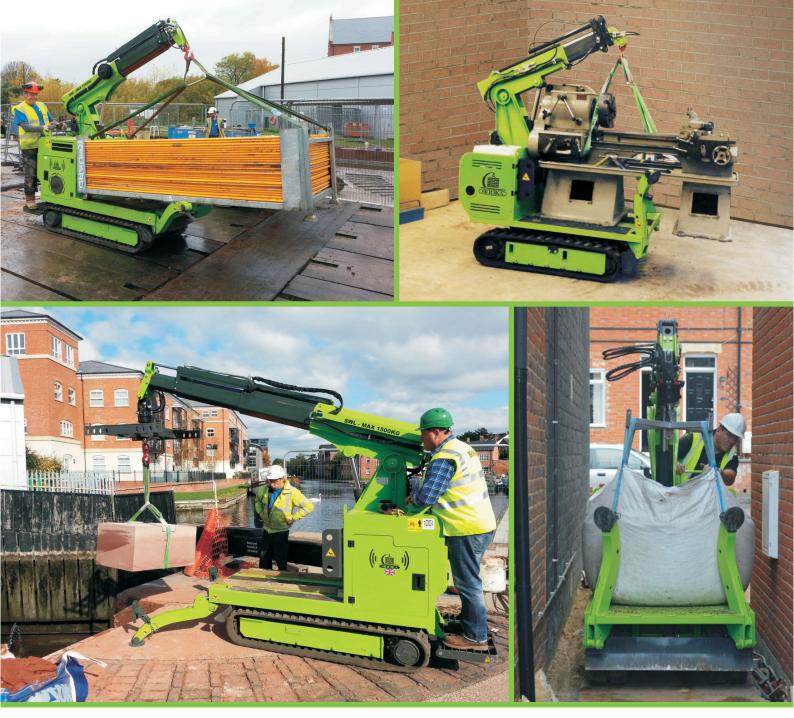

## Hooka - Takes the Man out of Manual Lifting!

- Helps employers discharge their 'Duty of Care' to prevent Manual Handling injuries
- ONLY 1 metre wide to match pallets and bulk bags providing unrivalled access
- Delivers materials from roadside into the heart of your site no more barrowing and bad backs!
- Revolutionary 'load-lock' technology, transforms the payload into 'ballast' for the Hooka eliminating the danger created by suspended loads and ensuring total machine stability
- Ideal for transporting and installing park sculptures, street furniture, I-Beams, block paving, bulk building materials, factory equipment and plant
- Weighs only 1.8 tonnes easily delivered by HIAB or standard plant trailer yet lifts 1.5 tonnes