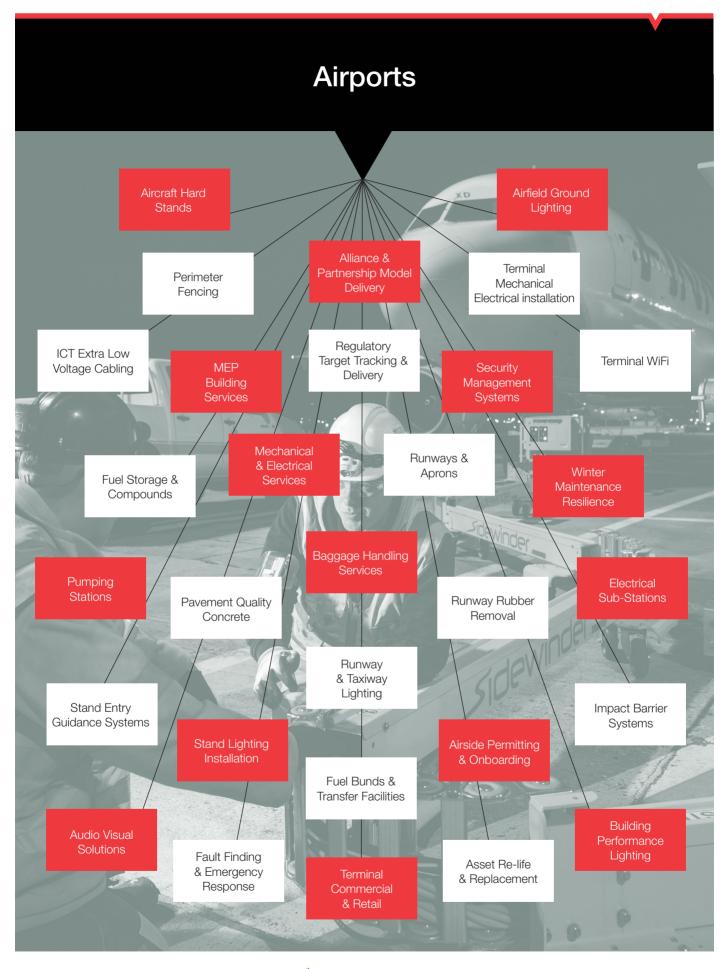

Dyer & Butler is a leading provider of infrastructure repair, maintenance, replacement and engineering services. Providing specialist services to safety critical transport infrastructure including airports and rail.