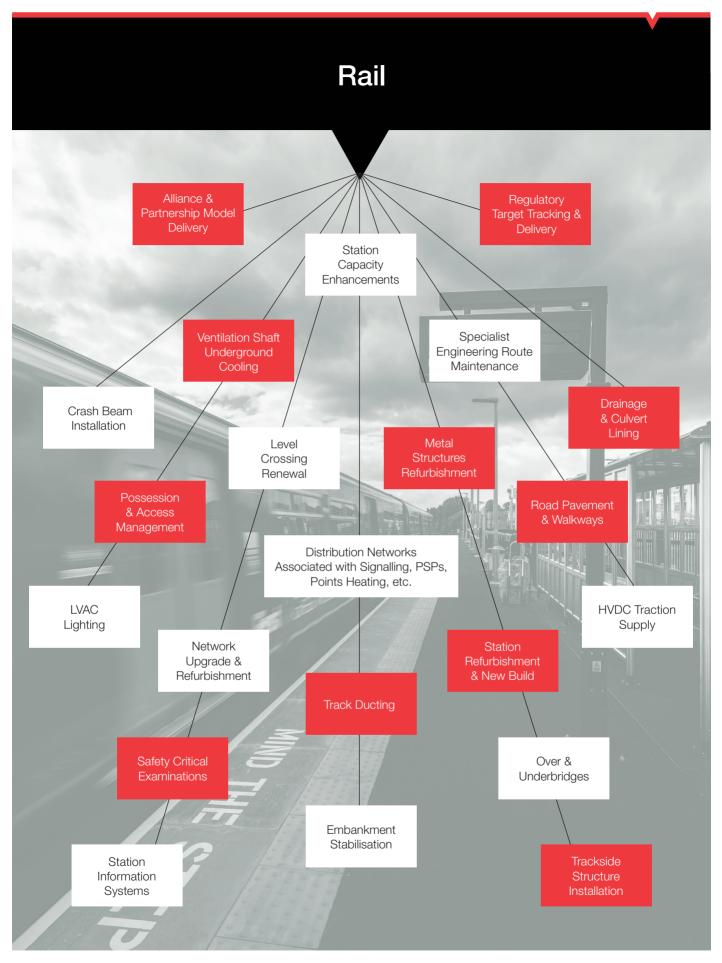

Dyer & Butler is a leading provider of infrastructure repair, maintenance, replacement and engineering services. Providing specialist services to safety critical transport infrastructure including airports and rail.