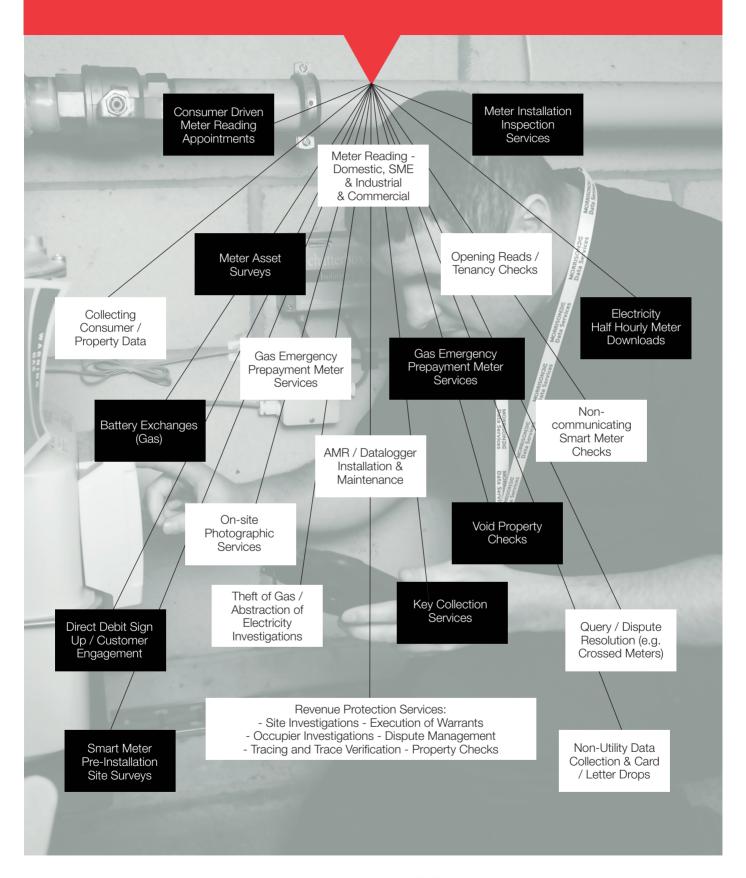

## **Metering Installation Services** New Installation Water Meter Meter Reading Services Emergency Planned End of Repair Life Replacement Smart Metering Services Gas Meter Installs Meter Data Field Services Aggregation Services Meter Meter Read Drive By