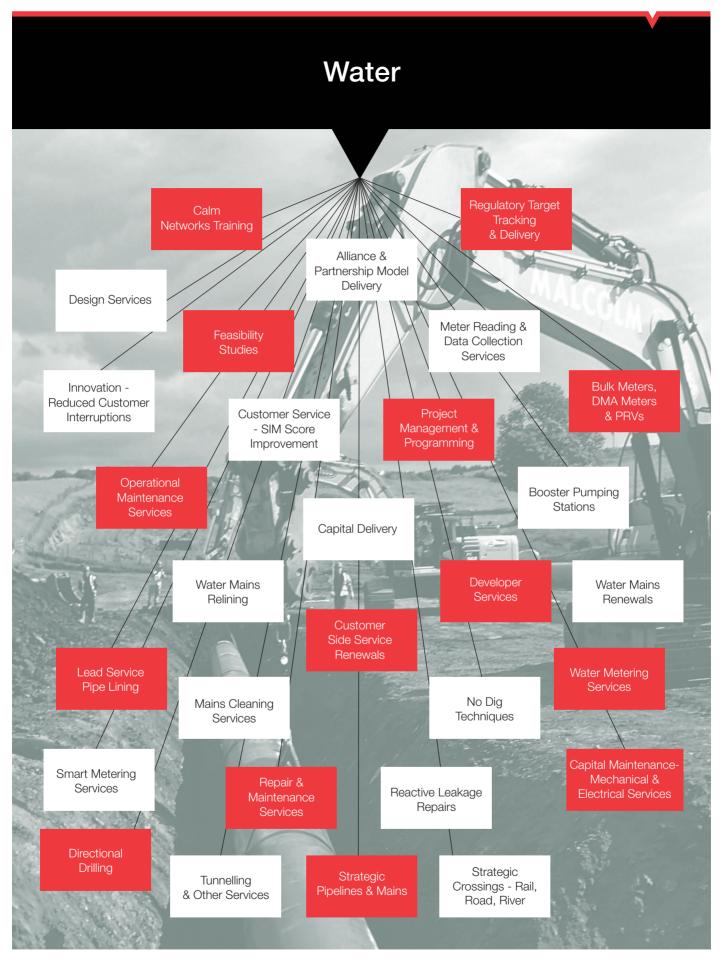

ility sectors across capital delivery and operational maintenance.



Dyer & Butler is a leading provider of infrastructure repair, maintenance, replacement and engineering services. Providing specialist services to safety critical transport infrastructure including airports and rail.



Working across the UK and Ireland, Morrison Data Services is the leading data collection and data provider of electric, gas and water services to UK utility retailers. A data led business that has a point of differentiation through its field services capability.

#### magdalene.

Magdalene is a leading UK telecommunications infrastructure services provider, operating across all segments of the telecommunications market, providing a turnkey service to communication service providers and equipment vendors.





#### Gas Regulatory Target Tracking & Delivery Alliance & Partnership Model Delivery Capital Delivery Stakeholder Feasibility Engagement Studies Customer Service -Operational Customer Maintenance Satisfaction Project Services Mains Management & Diversions Programming Meter Reading Mains & Data Collection Renewals Services No Dig Techniques Gas Gas Mains Connections Services Mains Reinforcement Smart Metering Services Mains Specialist Abandonment AGIs Schemes Gas Escape Tunnelling & Other Repairs & Low & Medium Services Directional Emergency Call Out Pressure Gas Drilling Mains Services Strategic Crossings - Rail, Road, River

















# Independent Connections, Energy Storage & District Heating











## **Security & Property Services**





## **Metering Installation Servic