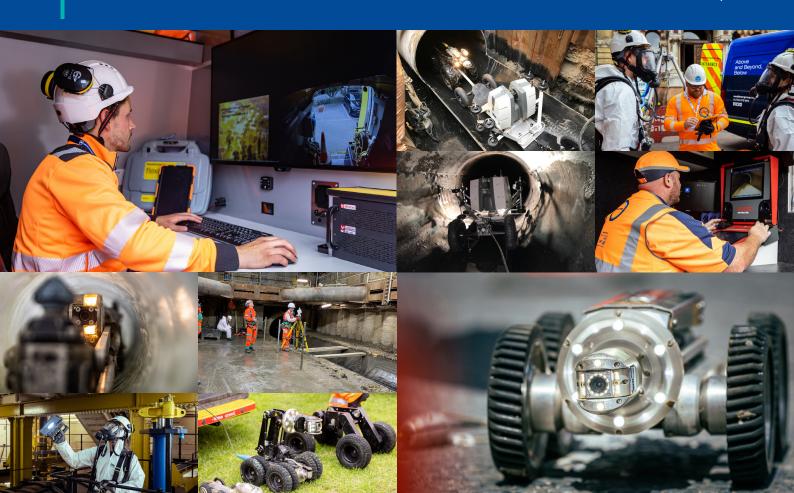

## Capabilities in Surveying

CCTV, Flow, Laser/3D, Man Entry, Topographical

McAllister's surveying services can help you identify problems in your utility systems before deterioration gets out of hand. You will save time and money while protecting public health and your corporate reputation.

We have all the tools necessary to investigate, understand and report utility infrastructure for pre and post construction or maintenance, including CCTV, robot crawlers, and – as a last resort – engineer entries, enhanced with strict health and safety equipment and procedures.

## CCTV Survev

A CCTV survey involves a camera on a robotic rig entering the utility system to look for damage or the cause of obstructions. CCTV Surveys have become standard procedure for a range of utility maintenance tasks like:

- CIPP lining
- Robotic, high pressure water jet cutting
- Flow and effluent monitoring
- GIS mapping and network studies
- Infiltration control