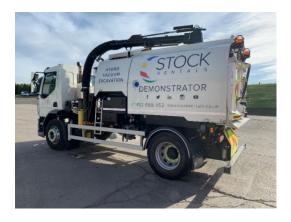

## Stock MIDI-VAC (SLF-03) NFE 18 ton

The Stock MIDI-VAC is our mid-range machine available on 16 to 18 ton chassis, designed with safe excavation in mind, derived from the world renowned Stock Road Sweeper, proven to be reliable and robust.

Stock Midi-Vac (SLF-03) NFE 18 ton

Available with the following specifications:

- Body holding capacity 6.5 m3
- Body CANbus controlled system
- Water storage capacity 1,800 Litres
- 300 bar high pressure water pump
- 20,000 inHg Vacuum suction power, with 8" ground nozzle
- Boom arm safety position brake
- 1.2 metre standard Jet lance with oscillating nozzle at 200 bar pressure
- 1.7 metre additional Jet lance
- Wash down Jet lance at 10 bar pressure
- Dig capability 2.5m beneath ground surface
- Powered via a Knowles PTO driven from the main chassis engine (no donkey engine)
- Hydraulic power pack supplied as standard
- Tool option hose reel, breaker, power saw and water pump
- Tool storage box, Boot and PPE storage box, integrated storage boxes in body
- Storage cage rear of cab
- Additional Safety work lighting
- Heated handwash basin
- Stock Safety Barrier Extender system supplied as standard
- Air Compressor option
- Left or right hand drive option
- Chapter 8 livery
- CCTV, 2 sides, 1 rear
- Cyclist warning system