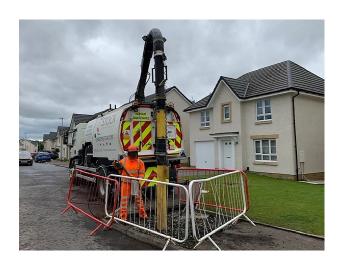

ake
- 1.2 metre standard Jet lance with oscillating nozzle at 200 bar pressure
- 1.7 metre additional Jet lance
- Wash down Jet lance at 10 bar pressure
- Dig capability 2.5m beneath ground surface
- Powered via a Knowles PTO driven from the main chassis engine (no donkey engine)
- Hydraulic power pack supplied as standard
- Tool option hose reel, breaker, power saw and water pump
- Tool storage box, Boot and PPE storage box, integrated storage boxes in body
- Storage cage rear of cab
- Additional Safety work lighting
- Heated handwash basin
- Stock Safety Barrier Extender system supplied as standard
- Air Compressor option
- Left or right hand drive option
- Chapter 8 livery
- CCTV, 2 sides, 1 rear
- Cyclist warning system

Stock Midi-Vac in operation on a new build housing development.