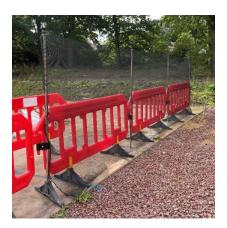

With innovation at their core, Stock have designed the Stock Safety Barrier Extender system, a stainless steel telescopic extension pole, extendable up to 1.8 m in height, to which debris netting is attached.

With its universal clamping bracket, the Stock Barrier Extender may quickly and easily be assembled and secured to a variety of existing barrier systems on the market. It is used to protect other workforce personnel and members of the public, in any application where there is a risk of flying debris.