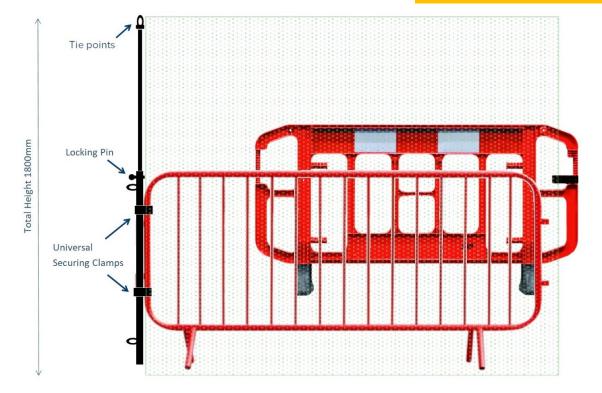

With innovation at their core, Stock have designed the Stock Safety Barrier Extender system, a stainless steel telescopic extension pole, extendable up to 1.8 m in height, to which debris netting is attached.

With its universal clamping bracket, the Stock Barrier Extender may quickly and easily be assembled and secured to a variety of existing barrier systems on the market. It is used to protect other workforce personnel and members of the public, in any application where there is a risk of flying debris.

## Barrier Extender Telescopic Pole for debris netting Universal to fit any safety barrier