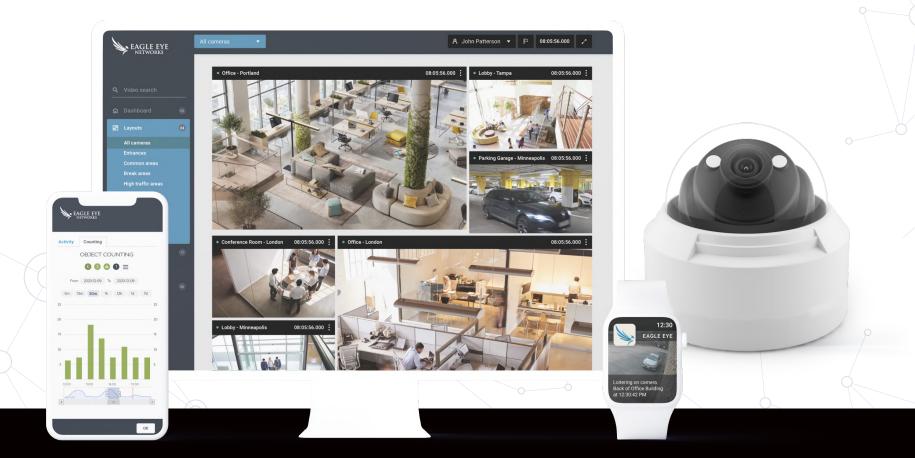

### Smart, Simple, Secure Cloud Video Surveillance

Eagle Eye Networks Cloud Video Management System delivers modern, easy-to-use cloud video surveillance paired with advanced features on the world's most flexible, open platform. With Eagle Eye Networks it's never been easier to view live or recorded video, remotely manage cameras and permissions, and use powerful artificial intelligence to drive informed business decisions and provide a secure environment.

Eagle Eye's true cloud system offers the ability to manage your VMS on any device, from anywhere, plus access to Al-powered tools that make businesses more efficient by improving operations and enhancing customer service. From quickly searching and finding people and objects, to getting actionable business analytics and reducing false alarms, Eagle Eye can help.

#### **INSTANT REMOTE ACCESS**

See every camera and location from any computer, mobile phone, or tablet. No matter where you are or what time of day it is, you can view live video, search all video, adjust camera settings, email videos, and more.