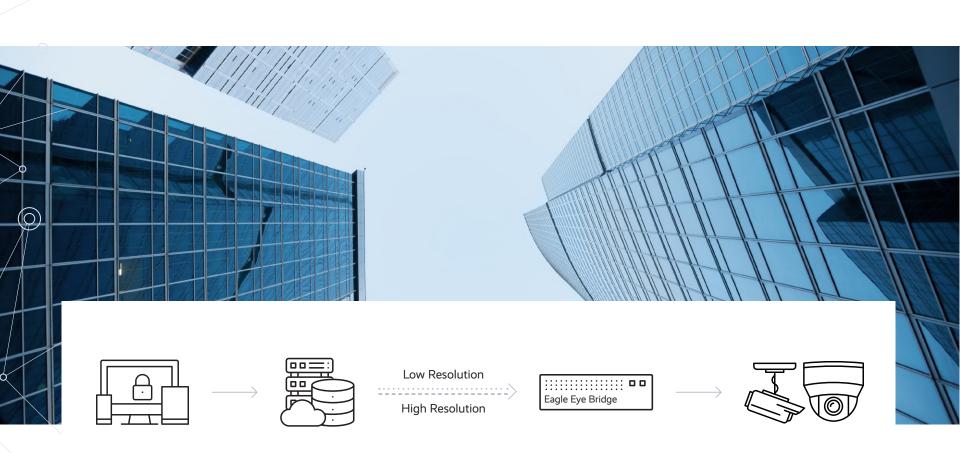

Flexibility is what sets the Eagle Eye VMS apart from the competition. With over 10,000 compatible cameras, gone are the days of full system replacements and high upfront investments on proprietary hardware. Eagle Eye VMS seamlessly integrates with hundreds of security partners allowing customers to add Eagle Eye to their established security portfolio.

### FLEXIBLE, SCALABLE SOLUTION

Traditional video security systems require substantial amounts of hardware, complicated installations and constant software maintenance and management. Eagle Eye Networks has changed that with straightforward, enterprise-grade performance that is easy to deploy, remotely manage, and seamlessly integrate with existing infrastructure and third party systems.