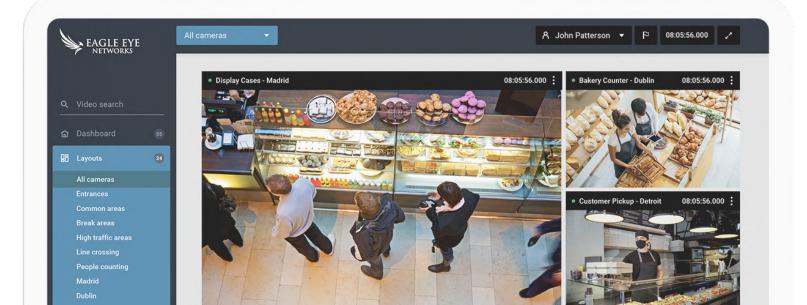

Eagle Eye's true cloud system offers the ability to manage your VMS on any device, from anywhere, plus access to Al-powered tools that make businesses more efficient by improving operations and enhancing customer service. From quickly searching and finding people and objects, to getting actionable business analytics and reducing false alarms, Eagle Eye can help.

#### **INSTANT REMOTE ACCESS**

See every camera and location from any computer, mobile phone, or tablet. No matter where you are or what time of day it is, you can view live video, search all video, adjust camera settings, email videos, and more.

### Smart Video Search

Eliminate hours of searching security video and immediately find the video you are looking for with Smart Video Search, allowing users to search across all cameras and locations for people, vehicles, or objects the same way they search the web. There is no additional cost or installation required; Smart Video Search is ready-to-use as part of Eagle Eye Cloud VMS.