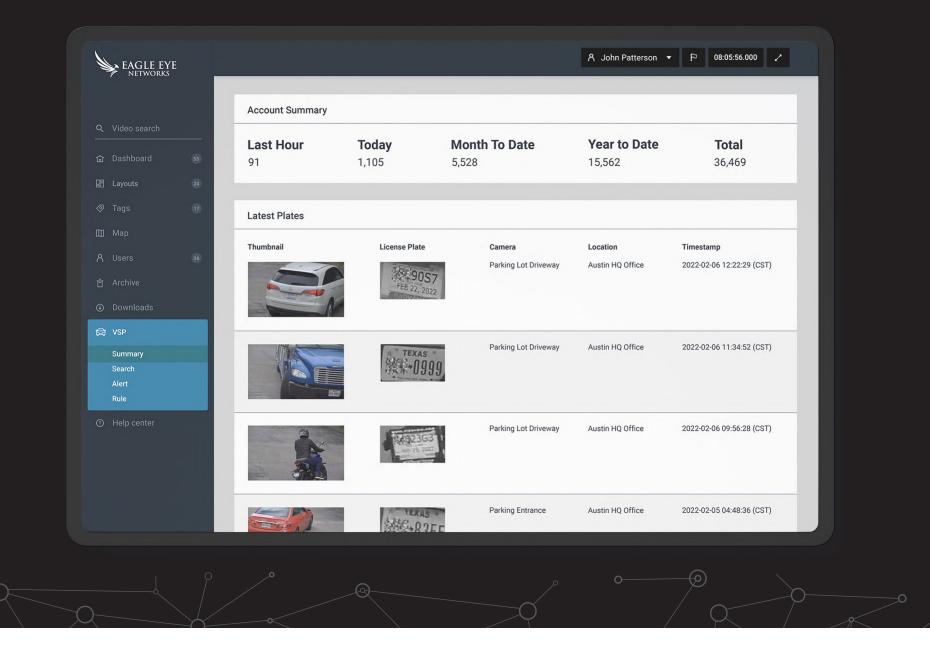

### License Plate Recognition

Eagle Eye License Plate Recognition (LPR) is an affordable, cloud-managed solution for accurate detection and recognition of license plates. Eagle Eye LPR transforms any digital camera into an AI-powered LPR camera. This is an upgraded feature to the standard VMS subscription.