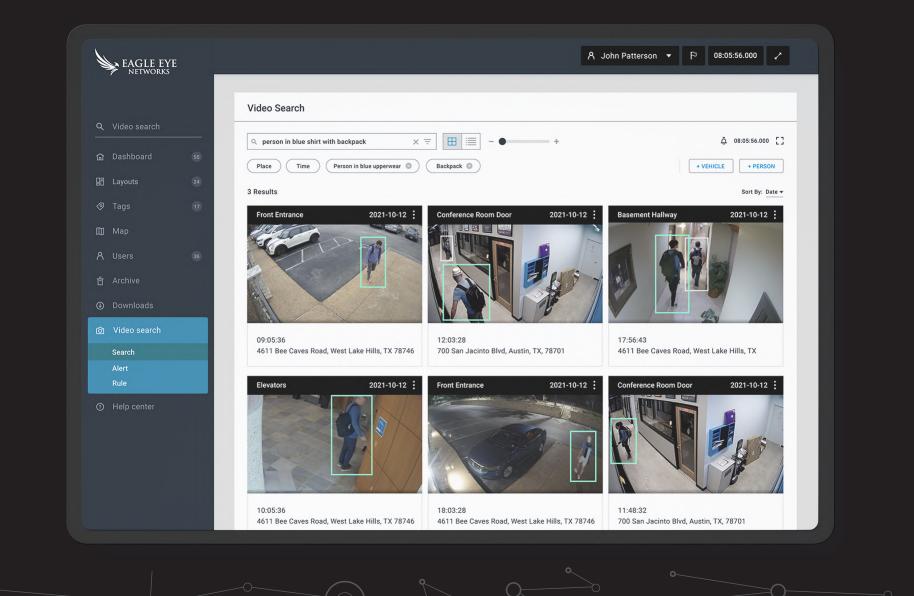

### Smart Video Search

Eliminate hours of searching security video and immediately find the video you are looking for with Smart Video Search, allowing users to search across all cameras and locations for people, vehicles, or objects the same way they search the web. There is no additional cost or installation required; Smart Video Search is ready-to-use as part of Eagle Eye Cloud VMS.