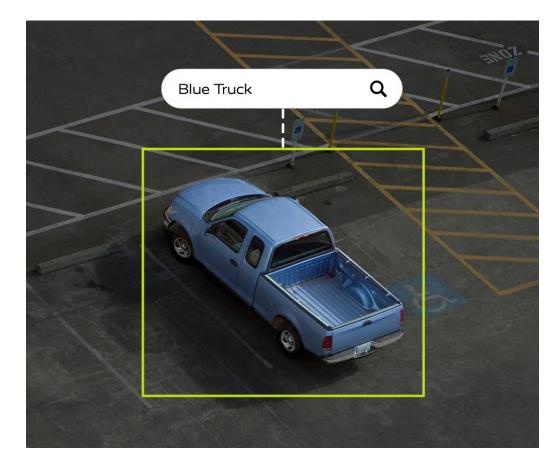

### Smart Video Search

Eliminate hours of searching security video and immediately find the video you are looking for with Smart Video Search, allowing users to search across all cameras and locations for people, vehicles, or objects the same way they search the web. There is no additional cost or installation required; Smart Video Search is ready-to-use as part of Eagle Eye Cloud VMS.